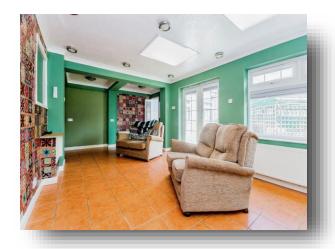

# **Sitting Room**

10' 9" x 14' 11" maximum ( 3.28m x 4.55m maximum )

## Lounge

12' 6" x 20' 9" ( 3.81m x 6.32m )