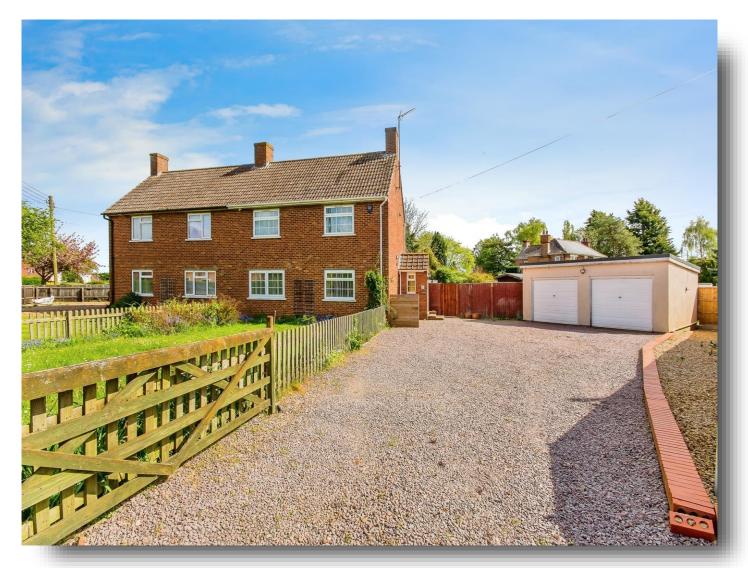

# **Churchill Road, Gorefield Wisbech**

LOOKING FOR THE VILLAGE LIFESTYLE? Situated on a corner plot in this highly regarded village, this established semi-detached house has been considerably extended and is available to the market with no onward chain. Located in the village of Gorefield where you can find, infant/pre-school/primary school, local shop, butchers, pub and even a garage. With three bedrooms and three reception rooms, the property also benefits from a useful utility room, a downstairs shower room, multi-vehicle off-road parking and a detached double garage.

# **Churchill Road, Gorefield Wisbech**

- Extended semi-detached house
- Three bedrooms
- Three reception rooms
- Detached double garage
- No onward chain

Tenure: Freehold EPC Rating: D

£220,000