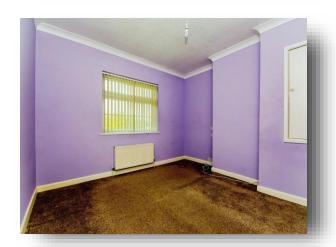

### **Bedroom One**

10' 9" x 11' maximum ( 3.28m x 3.35m maximum )

### **Bedroom Two**

10' 10" x 11' 9" maximum ( 3.30m x 3.58m maximum )

### **Bedroom Three**

7' x 9' 3" ( 2.13m x 2.82m )