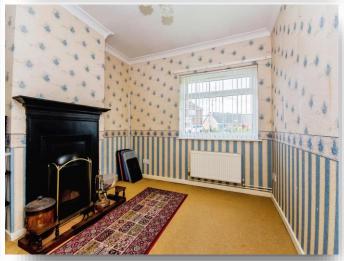

# **Dining Room**

10' 9" x 9' 8" maximum ( 3.28m x 2.95m maximum )

# **Sitting Room**

10' 9" x 14' 11" maximum ( 3.28m x 4.55m maximum )