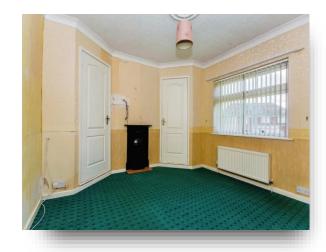

### **Bedroom One**

10' 9" x 11' maximum ( 3.28m x 3.35m maximum )

### **Bedroom Two**

10' 10" x 11' 9" maximum ( 3.30m x 3.58m maximum )

### **Bedroom Three**

7' x 9' 3" ( 2.13m x 2.82m )