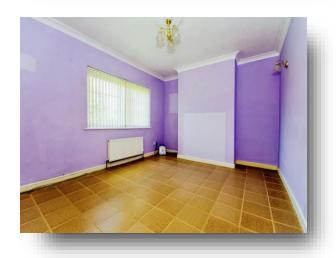

### **Bedroom One**

10' 9" x 11' maximum ( 3.28m x 3.35m maximum )

### **Bedroom Two**

10' 10" x 11' 9" maximum (  $3.30 m\ x\ 3.58 m$  maximum )