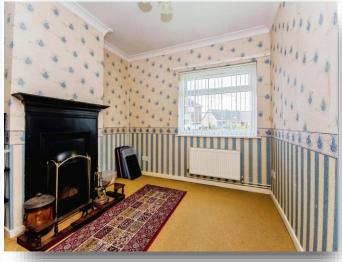

## **Dining Room**

10' 9" x 9' 8" maximum ( 3.28m x 2.95m maximum )

## **Sitting Room**

10' 9" x 14' 11" maximum ( 3.28m x 4.55m maximum )