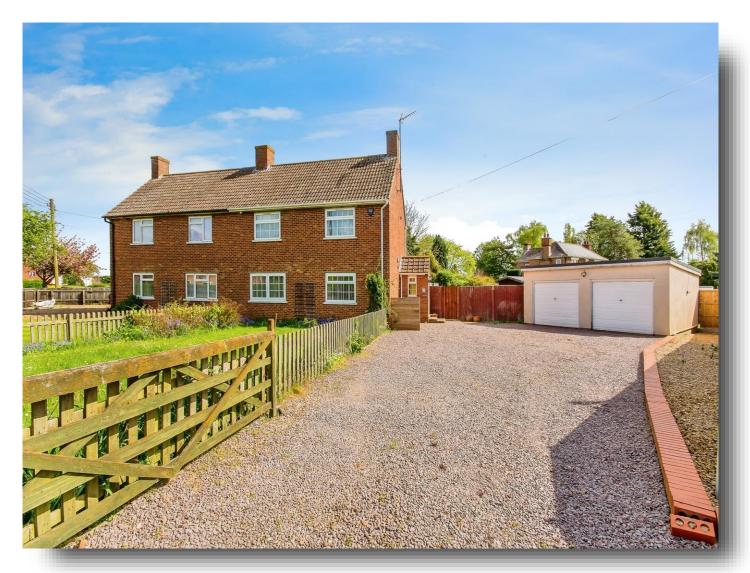

# **Churchill Road, Gorefield Wisbech**

LOOKING FOR THE VILLAGE LIFESTYLE? Situated on a corner plot in this highly regarded village, this established semi-detached house has been considerably extended and is available to the market with no onward chain. Located in the village of Gorefield where you can find, infant/preschool/primary school, local shop, butchers, pub and even a garage. With three bedrooms and three reception rooms, the property also benefits from a useful utility room, a downstairs shower room, multi-vehicle off-road parking and a detached double garage.

# **Churchill Road, Gorefield Wisbech**

- Extended semi-detached house
- Three bedrooms
- Three reception rooms
- Detached double garage
- No onward chain

Tenure: Freehold EPC Rating: D

£235,000