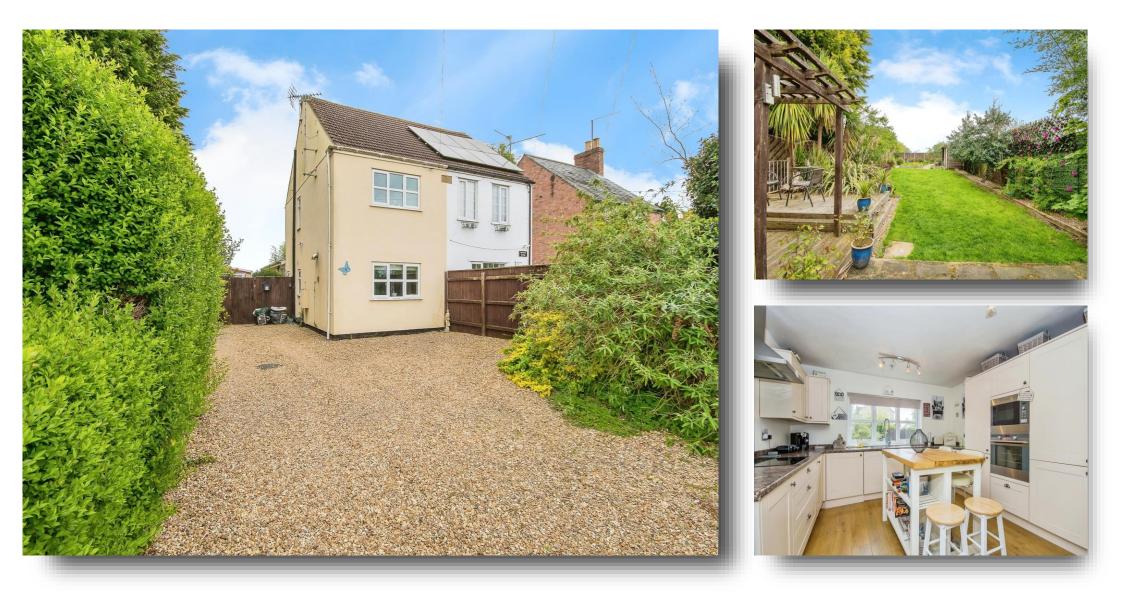

# Station Road, Wisbech St. Mary Wisbech

A LOVELY HOUSE IN A BEAUTIFUL VILLAGE! Take a look at this deceptively spacious, semi detached cottage located in the popular village of Wisbech St Mary. This well presented home offers a 23 ft lounge, 12 ft kitchen, a ground floor bathroom, a conservatory that opens directly from the lounge as well as 2 double bedrooms to the 1st floor. Outside the property is a generous driveway, providing ample off road parking and at the rear is an enclosed garden, with mature shrubs & trees plus an outbuilding that consists of an office to the front with a workshop at the rear. The property is connected to mains electricity, water and drainage and offers oil central heating plus has had a recently refitted kitchen. To fully appreciate this deceptive home on a generous plot, an early viewing is highly recommended. Contact us TODAY!

## Station Road, Wisbech St. Mary Wisbech

- Deceptively Spacious Semi Detached Cottage
- Large Plot Estimated at 1/8th Acre
- Large Outbuilding Split Between Office and Workshop
- Generous Garden
- Tax Band: B
- 2 Double Bedrooms
- Generous Off Road Parking