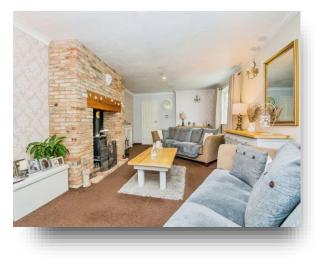

#### **Entrance Hall**

**Lounge** 12' 11" x 23' (3.94m x 7.01m)

**Conservatory** 10' 8" x 12' 7" ( 3.25m x 3.84m )

**Kitchen** 12' 1" x 12' 3" ( 3.68m x 3.73m )

**1st Floor Landing** 