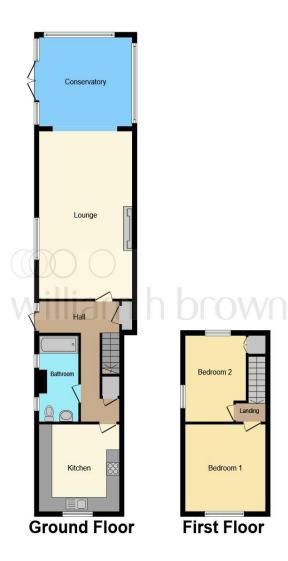

This floor plan is for illustrative purposes only. It is not drawn to scale. Any measurements, floor areas (including any total floor area), openings and orientation are approximate. No details are guaranteed, they cannot be relied upon for any purpose and they do not form part of any agreement. No liability is taken for any error, omission or misstatement. A party must rely upon its own inspection(s). Powered by www.focalagent.com

#### **Entrance Hall**

**Lounge** 12' 11" x 23' (3.94m x 7.01m)

**Conservatory** 10' 8" x 12' 7" ( 3.25m x 3.84m )

**Kitchen** 12' 1" x 12' 3" ( 3.68m x 3.73m )

**1st Floor Landing** 

#### **Bedroom 1** 12' 4" Max x 12' 11" ( 3.76m Max x 3.94m )

Bedroom 2 9' 1" x 12' 3" Max ( 2.77m x 3.73m Max )

**Family Bathroom** 5' 11" x 12' 11" ( 1.80m x 3.94m )

Front & Rear Garden

**Workshop** 10' 1" x 14' 9" ( 3.07m x 4.50m )

**Office** 9' 1" x 12' 7" ( 2.77m x 3.84m )