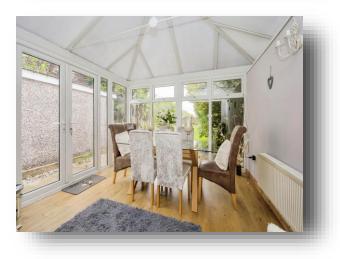

#### **Entrance Hall**

**Lounge** 12' 11" x 23' (3.94m x 7.01m)

**Conservatory** 10' 8" x 12' 7" ( 3.25m x 3.84m )

**Kitchen** 12' 1" x 12' 3" ( 3.68m x 3.73m )

**1st Floor Landing** 