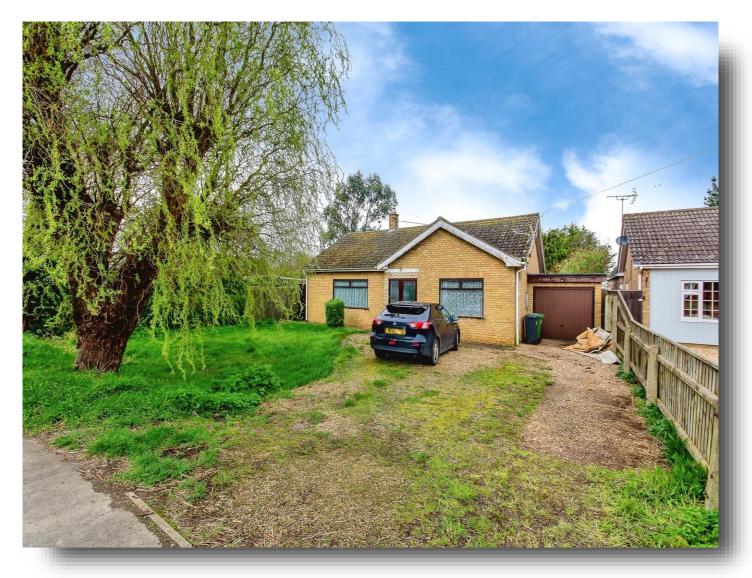

# Smeeth Road, Marshland St. James WISBECH

LOOKS CAN BE DECEIVING! Take a look in this tardis of a home, a detached bungalow located in the sought after village of Marshland St James, just outside of Wisbech. The property offers 3 double bedrooms, all with built in wardrobe space, a family bathroom, a generous lounge at the front and a dining room plus kitchen at the back over looking the rear garden. Outside the property is a generous front garden that also has space for parking 5/6 cars off road and the option to add more and leading up to a single garage. At the rear is a large garden that has gated access to the front and offers mature shrubs and trees, including fruit trees, and a feature pond. The whole plot is sat on an estimated 1/3 Acre (sts) and offers oil central heating, mains water and a septic tank. To fully appreciate all that is on offer here, an early viewing is highly recommended! Contact us TODAY!

#### **Front & Rear Gardens**