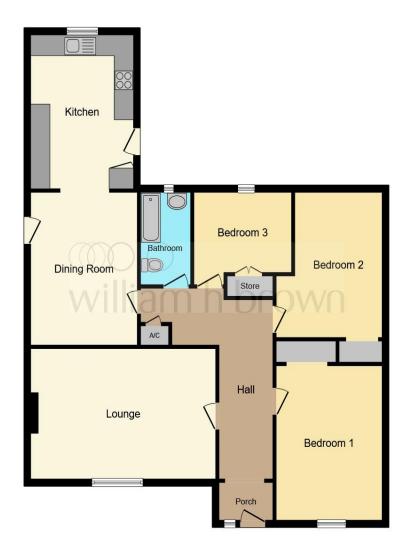

This floor plan is for illustrative purposes only. It is not drawn to scale. Any measurements, floor areas (including any total floor area), openings and orientation are approximate. No details are guaranteed, they cannot be relied upon for any purpose and they do not form part of any agreement. No liability is taken for any error, omission or misstatement. A party must rely upon its own inspection(s). Powered by www.focalagent.com

#### **Entrance Hall**

## Lounge

18' 10" x 12' 4" ( 5.74m x 3.76m )

# **Dining Area**

10' 10" x 14' 5" ( 3.30m x 4.39m )

#### Kitchen Area

14' 8" x 10' 5" ( 4.47m x 3.17m )

#### **Bedroom 1**

10' 10" x 13' 9" ( 3.30m x 4.19m )

#### **Bedroom 2**

13' 10" x 10' 9" Max ( 4.22m x 3.28m Max )

#### **Bedroom 3**

8' 9" x 10' (2.67m x 3.05m)

#### **Bathroom**

5' 1" x 8' 9" ( 1.55m x 2.67m )