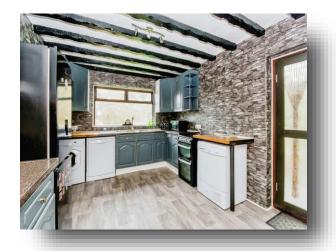

d in the sought after village of Marshland St James, just outside of Wisbech. The property offers 3 double bedrooms, all with built in wardrobe space, a family bathroom, a generous lounge at the front and a dining room plus kitchen at the back over looking the rear garden. Outside the property is a generous front garden that also has space for parking 5/6 cars off road and the option to add more and leading up to a single garage. At the rear is a large garden that has gated access to the front and offers mature shrubs and trees, including fruit trees, and a feature pond. The whole plot is sat on an estimated 1/3 Acre (sts) and offers oil central heating, mains water and a septic tank. To fully appreciate all that is on offer here, an early viewing is highly recommended! Contact us TODAY!















This floor plan is for illustrative purposes only. It is not drawn to scale. Any measurements, floor areas (including any total floor area), openings and orientation are approximate. No details are guaranteed, they cannot be relied upon for any purpose and they do not form part of any agreement. No liability is taken for any error, omission or misstatement. A party must rely upon its own inspection(s). Powered by www.focalagent.com

#### **Entrance Hall**

## Lounge

18' 10" x 12' 4" ( 5.74m x 3.76m )

# **Dining Area**

10' 10" x 14' 5" ( 3.30m x 4.39m )

#### Kitchen Area

14' 8" x 10' 5" ( 4.47m x 3.17m )

#### **Bedroom 1**

10' 10" x 13' 9" ( 3.30m x 4.19m )

#### **Bedroom 2**

13' 10" x 10' 9" Max ( 4.22m x 3.28m Max )

#### **Bedroom 3**

8' 9" x 10' (2.67m x 3.05m)