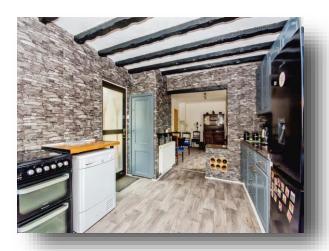

in the sought after village of Marshland St James, just outside of Wisbech. The property offers 3 double bedrooms, all with built in wardrobe space, a family bathroom, a generous lounge at the front and a dining room plus kitchen at the back over looking the rear garden. Outside the property is a generous front garden that also has space for parking 5/6 cars off road and the option to add more and leading up to a single garage. At the rear is a large garden that has gated access to the front and offers mature shrubs and trees, including fruit trees, and a feature pond. The whole plot is sat on an estimated 1/3 Acre (sts) and offers oil central heating, mains water and a septic tank. To fully appreciate all that is on offer here, an early viewing is highly recommended! Contact us TODAY!















This floor plan is for illustrative purposes only. It is not drawn to scale. Any measurements, floor areas (including any total floor area), openings and orientation are approximate. No details are guaranteed, they cannot be relied upon for any purpose and they do not form part of any agreement. No liability is taken for any error, omission or misstatement. A party must rely upon its own inspection(s). Powered by www.focalagent.com

#### **Entrance Hall**

## Lounge

18' 10" x 12' 4" ( 5.74m x 3.76m )

# **Dining Area**

10' 10" x 14' 5" ( 3.30m x 4.39m )

#### Kitchen Area

14' 8" x 10' 5" ( 4.47m x 3.17m )

#### **Bedroom 1**

10' 10" x 13' 9" ( 3.30m x 4.19m )

#### **Bedroom 2**

13' 10" x 10' 9" Max ( 4.22m x 3.28m Max )

#### **Bedroom 3**

8' 9" x 10' (2.67m x 3.05m)

##