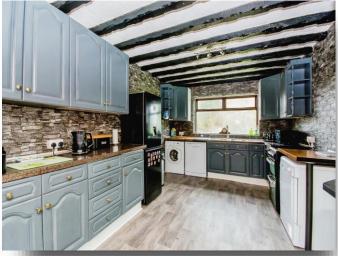

# Welcome to

# Smeeth Road, Marshland St. James WISBECH

LOOKS CAN BE DECEIVING! Take a look in this tardis of a home, a detached bungalow located in the sought after village of Marshland St James, just outside of Wisbech. The property offers 3 double bedrooms, all with built in wardrobe space, a family bathroom, a generous lounge at the front and a dining room plus kitchen at the back over looking the rear garden. Outside the property is a generous front garden that also has space for parking 5/6 cars off road and the option to add more and leading up to a single garage. At the rear is a large garden that has gated access to the front and offers mature shrubs and trees, including fruit trees, and a feature pond. The whole plot is sat on an estimated 1/3 Acre (sts) and offers oil