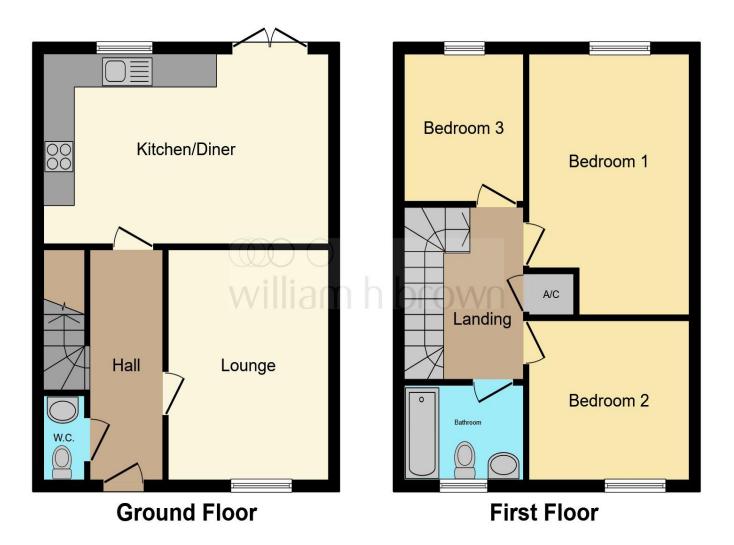

This floor plan is for illustrative purposes only. It is not drawn to scale. Any measurements, floor areas (including any total floor area), openings and orientation are approximate. No details are guaranteed, they cannot be relied upon for any purpose and they do not form part of any agreement. No liability is taken for any error, omission or misstatement. A party must rely upon its own inspection(s). Powered by www.focalagent.com

#### **Entrance Hall**

### Cloakroom

#### Lounge

10' 4" x 13' 8" ( 3.15m x 4.17m )

### **Kitchen / Diner**

11' 4" x 18' 2" ( 3.45m x 5.54m )

## **1st Floor Landing**

#### **Bedroom 1**

10' 1" x 15' 1" Max ( 3.07m x 4.60m Max )

#### **Bedroom 2**

10' 1" x 9' 2" ( 3.07m x 2.79m )

### **Bedroom 3**

7' 8" x 8' 9" ( 2.34m x 2.67m )

## **Family Bathroom**

5' 7" x 7' 8" ( 1.70m x 2.34m )