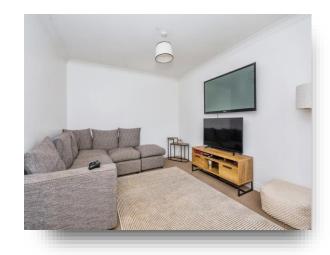

## Welcome to

# Front Road, Murrow Wisbech

Take a look at this modern, semi detached home, located in the popular village of Murrow! This spacious home offers a lounge to front, ground floor cloakroom, a kitchen / diner across the back and providing access to the rear garden, 3 good sized bedrooms and a family bathroom. Outside the property is a gravel driveway providing off road parking for 2 cars and an enclosed rear garden that has gated access to the front. The property is currently achieving £945 PCM, is connected to mains electricity, water and drainage and offers air source heating, available with NO FORWARD CHAIN! Get in touch with us to arrange your viewing before this goes!















This floor plan is for illustrative purposes only. It is not drawn to scale. Any measurements, floor areas (including any total floor area), openings and orientation are approximate. No details are guaranteed, they cannot be relied upon for any purpose and they do not form part of any agreement. No liability is taken for any error, omission or misstatement. A party must rely upon its own inspection(s). Powered by www.focalagent.com

#### **Entrance Hall**

### Cloakroom

#### Lounge

10' 4" x 13' 8" ( 3.15m x 4.17m )

### **Kitchen / Diner**

11' 4" x 18' 2" ( 3.45m x 5.54m )

## **1st Floor Landing**

#### **Bedroom 1**

10' 1" x 15' 1" Max ( 3.07m x 4.60m Max )

#### **Bedroom 2**

10' 1" x 9' 2" ( 3.07m x 2.79m )

### **Bedroom 3**

7' 8" x 8' 9" ( 2.34m x 2.67m )

## **Family