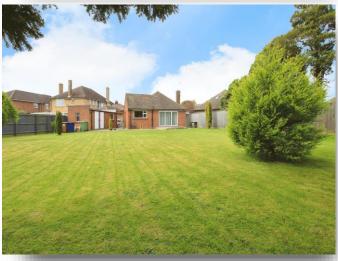

# **Third Avenue, Wisbech**

ONE FOR THE KEEN GARDENER! Formerly a three bedroom property which has been re-configured by the current owner, this established detached bungalow is presented in good order and sits on a plot approaching 0.2 acres (S.T.S.) With two double bedrooms and an 18' lounge/dining room, the property also benefits from a 14' kitchen, PVCu double glazing, gas radiator central heating and a detached single garage.

# Third Avenue, Wisbech

- Established detached bungalow
- Two double bedrooms (Formerly three)
- 18' lounge/dining room
- Plot approaching 0.2 acres (S.T.S.)
- Cul de sac location

Tenure: Freehold EPC Rating: C