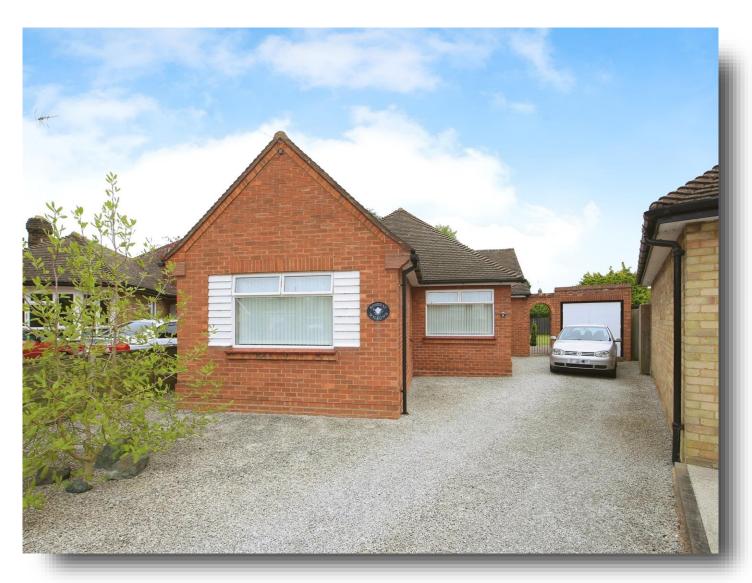

# **Third Avenue, Wisbech**

ONE FOR THE KEEN GARDENER! Formerly a three bedroom property which has been re-configured by the current owner, this established detached bungalow is presented in good order and sits on a plot approaching 0.2 acres (S.T.S.) With two double bedrooms and an 18' lounge/dining room, the property also benefits from a 14' kitchen, PVCu double glazing, gas radiator central heating and a detached single garage.

# Third Avenue, Wisbech

- Established detached bungalow
- Two double bedrooms (Formerly three)
- 18' lounge/dining room
- Plot approaching 0.2 acres (S.T.S.)
- Cul de sac location

Tenure: Freehold EPC Rating: C