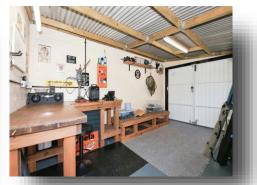

5' 11" ( 1.83m x 1.80m )

## **Separate Wc**

2' 9" x 5' 11" ( 0.84m x 1.80m )

## Garage

15' 1" x 8' 6" ( 4.60m x 2.59m )

#### Store

6' x 8' 6" ( 1.83m x 2.59m )

## Welcome to

# Third Avenue, Wisbech

- Established detached bungalow
- Two double bedrooms (Formerly three)
- 18' lounge/dining room
- Plot approaching 0.2 acres (S.T.S.)
- Cul de sac location

Tenure: Freehold EPC Rating: C

offers in excess of

£270,000

#### Directions to this property:

From Wisbech Freedom Bridge roundabout, take the A1101 signposted Downham Market. At the third set of traffic lights turn left into Norwich Road, continue along and turn right into Mount Drive. Proceed along and take the second left turn into Third Avenue where the property will be found on your right hand side. Look for our board!







Bluebell

Sin Ave

Sin Ave

Map data ©2024

Please note the marker reflects the postcode not the actual property

# view this property online williamhbrown.co.uk/Property/WSB125887



Property Ref: WSB125887 - 0003 1. MONEY LAUNDERING REGULATIONS Intending purchasers will be asked to produce identification documentation at a later stage and we would ask for your co-operation in order that there is no delay in agreeing the sale. 2. These particulars do not constitute part or all of an offer or contract. 3. The measurements indicated are supplied for guidance only and as such must be considered incorrect. Potential buyers are advised to recheck measurements before committing to any expense. 4. We have not tested any apparatus, equipment, fixtures or services and it is in the buyers inter