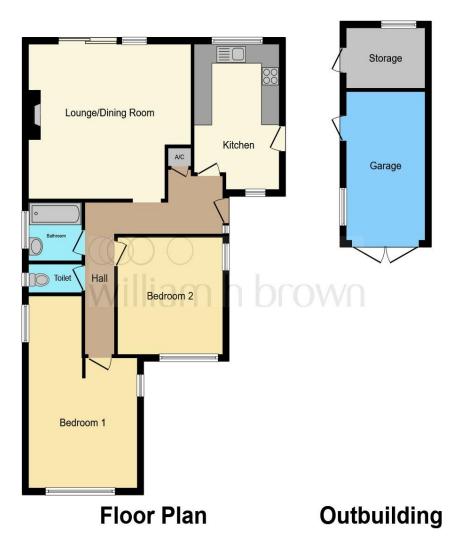

This floor plan is for illustrative purposes only. It is not drawn to scale. Any measurements, floor areas (including any total floor area), openings and orientation are approximate. No details are guaranteed, they cannot be relied upon for any purpose and they do not form part of any agreement. No liability is taken for any error, omission or misstatement. A party must rely upon its own inspection(s). Powered by www.focalagent.com

### **Entrance Hall**

#### Kitchen

14' 10" x 9' 5" maximum ( 4.52m x 2.87m maximum )

### **Lounge/Dining Room**

15' 11" x 18' maximum ( 4.85m x 5.49m maximum )

#### **Bedroom One**

19' 10" x 11' 11" maximum ( 6.05m x 3.63m maximum )

### **Bedroom Two**

12' 1" x 11' 8" ( 3.68m x 3.56m )

#### **Bathroom**

6' x 5' 11" ( 1.83m x 1.80m )

## **Separate Wc**

2' 9" x 5' 11" ( 0.84m x 1.80m )

## Garage

15' 1" x 8' 6" ( 4.60m x 2.59m )

#### Store

6' x 8' 6" ( 1.83m x 2.59m )