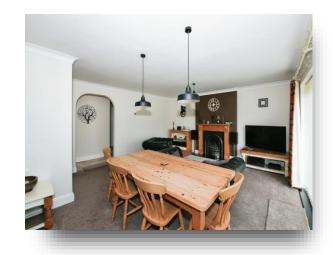

## Welcome to

# **Third Avenue, Wisbech**

ONE FOR THE KEEN GARDENER! Formerly a three bedroom property which has been re-configured by the current owner, this established detached bungalow is presented in good order and sits on a plot approaching 0.2 acres (S.T.S.) With two double bedrooms and an 18' lounge/dining room, the property also benefits from a 14' kitchen, PVCu double glazing, gas radiator central heating and a detached single garage.















This floor plan is for illustrative purposes only. It is not drawn to scale. Any measurements, floor areas (including any total floor area), openings and orientation are approximate. No details are guaranteed, they cannot be relied upon for any purpose and they do not form part of any agreement. No liability is taken for any error, omission or misstatement. A party must rely upon its own inspection(s). Powered by www.focalagent.com

### **Entrance Hall**

#### Kitchen

14' 10" x 9' 5" maximum ( 4.52m x 2.87m maximum )

### **Lounge/Dining Room**

15' 11" x 18' maximum ( 4.85m x 5.49m maximum )

#### **Bedroom One**

19' 10" x 11' 11" maximum ( 6.05m x 3.63m maximum )

### **Bedroom Two**

12' 1" x 11' 8" ( 3.68m x 3.56m )

#### **Bathroom**

6' x 5' 11" ( 1.83m x 1.80m )

## **Se