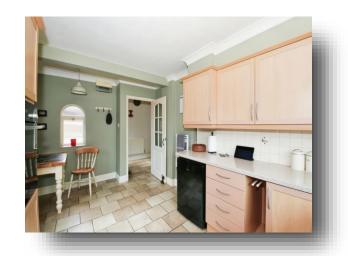

## Welcome to

# **Third Avenue, Wisbech**

ONE FOR THE KEEN GARDENER! Formerly a three bedroom property which has been re-configured by the current owner, this established detached bungalow is presented in good order and sits on a plot approaching 0.2 acres (S.T.S.) With two double bedrooms and an 18' lounge/dining room, the property also benefits from a 14' kitchen, PVCu double glazing, gas radiator central heating and a detached single garage.















This floor plan is for illustrative purposes only. It is not drawn to scale. Any measurements, floor areas (including any total floor area), openings and orientation are approximate. No details are guaranteed, they cannot be relied upon for any purpose and they do not form part of any agreement. No liability is taken for any error, omission or misstatement. A party must rely upon its own inspection(s). Powered by www.focalagent.com

### **Entrance Hall**

#### Kitchen

14' 10" x 9' 5" maximum ( 4.52m x 2.87m maximum )

### **Lounge/Dining Room**

15' 11" x 18' maximum ( 4.85m x 5.49m maximum )

#### **Bedroom One**

19' 10" x 11' 11" maximum ( 6.05m x 3.63m maximum )

### **Bedroom Two**

12' 1" x 11' 8" ( 3.68m x 3.56m )

#### **Bathroom**

6' x 5' 11" ( 1.83m x 1.80m )

##