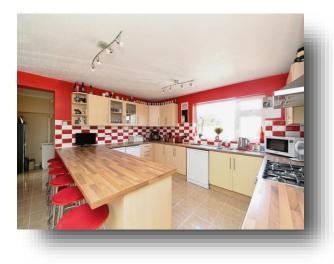

Entrance Hall 15' 6" x 12' 8" ( 4.72m x 3.86m )

**Cloakroom** 5' 3" x 5' 6" ( 1.60m x 1.68m )

**Study Area** 8' 9" x 7' 6" ( 2.67m x 2.29m )

Lounge / Diner 21' 4" x 17' 11" Max ( 6.50m x 5.46m Max )

**Kitchen / Breakfast Room** 13' 7" x 13' 10" ( 4.14m x 4.22m )