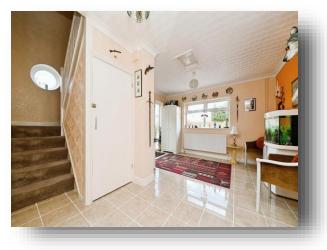

Entrance Hall 15' 6" x 12' 8" ( 4.72m x 3.86m )

**Cloakroom** 5' 3" x 5' 6" ( 1.60m x 1.68m )

**Study Area** 8' 9" x 7' 6" ( 2.67m x 2.29m )

Lounge / Diner 21' 4" x 17' 11" Max ( 6.50m x 5.46m Max )

**Kitchen / Breakfast Room** 13' 7" x 13' 10" ( 4.14m x 4.22m )