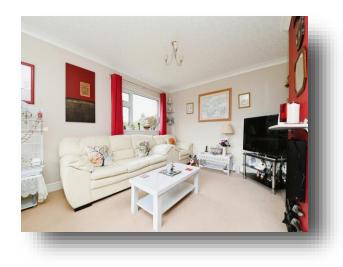

Entrance Hall 15' 6" x 12' 8" ( 4.72m x 3.86m )

**Cloakroom** 5' 3" x 5' 6" ( 1.60m x 1.68m )

**Study Area** 8' 9" x 7' 6" ( 2.67m x 2.29m )

Lounge / Diner 21' 4" x 17' 11" Max ( 6.50m x 5.46m Max )

**Kitchen / Breakfast Room** 13' 7" x 13' 10" ( 4.14m x 4.22m )