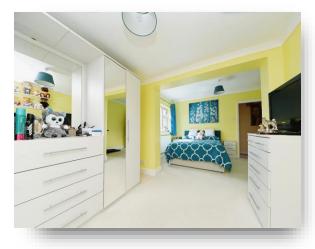

**1st Floor Landing** 

**Master Bedroom** 19' 11" Max x 13' (6.07m Max x 3.96m)

**Bedroom 2** 8' 2" x 11' 11" ( 2.49m x 3.63m )

**Bedroom 3** 9' 6" x 8' 5" ( 2.90m x 2.57m )

**Family Bathroom** 7' 1" x 10' 6" ( 2.16m x 3.20m )