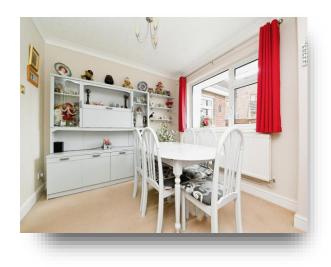

Entrance Hall 15' 6" x 12' 8" ( 4.72m x 3.86m )

**Cloakroom** 5' 3" x 5' 6" ( 1.60m x 1.68m )

**Study Area** 8' 9" x 7' 6" ( 2.67m x 2.29m )

Lounge / Diner 21' 4" x 17' 11" Max ( 6.50m x 5.46m Max )

**Kitchen / Breakfast Room** 13' 7" x 13' 10" ( 4.14m x 4.22m )