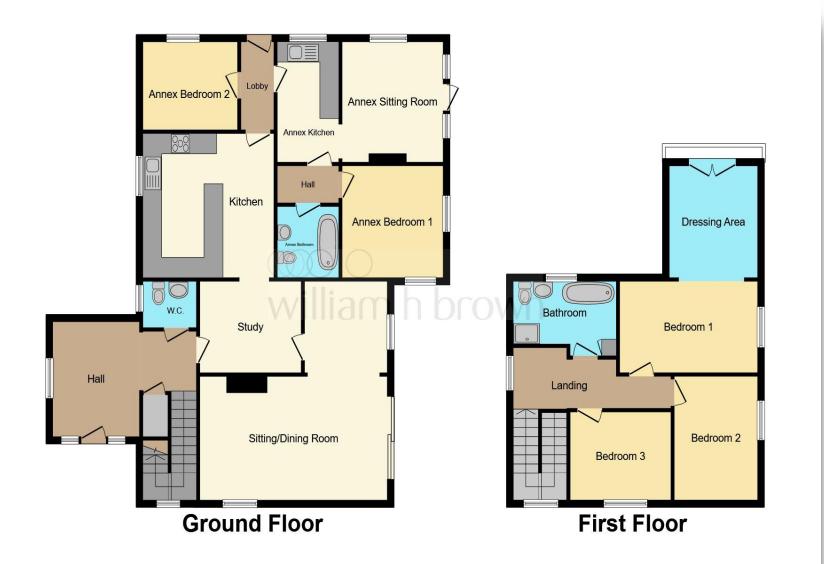

This floor plan is for illustrative purposes only. It is not drawn to scale. Any measurements, floor areas (including any total floor area), openings and orientation are approximate. No details are guaranteed, they cannot be relied upon for any purpose and they do not form part of any agreement. No liability is taken for any error, omission or misstatement. A party must rely upon its own inspection(s). Powered by www.focalagent.com

Entrance Hall 15' 6" x 12' 8" ( 4.72m x 3.86m )

**Cloakroom** 5' 3" x 5' 6" ( 1.60m x 1.68m )

**Study Area** 8' 9" x 7' 6" ( 2.67m x 2.29m )

Lounge / Diner 21' 4" x 17' 11" Max ( 6.50m x 5.46m Max )

**Kitchen / Breakfast Room** 13' 7" x 13' 10" ( 4.14m x 4.22m )

**1st Floor Landing** 

**Master Bedroom** 19' 11" Max x 13' (6.07m Max x 3.96m)

**Bedroom 2** 8' 2" x 11' 11" ( 2.49m x 3.63m )

**Bedroom 3** 9' 6" x 8' 5" ( 2.90m x 2.57m )

**Family Bathroom** 7' 1" x 10' 6" ( 2.16m x 3.20m )

Front & Rear Gardens

Workshop / Barn 19' 11" x 18' 3" Max ( 6.07m x 5.56m Max )

**Shed** 11' 4" x 8' 11" ( 3.45m x 2.72m )

Annex: