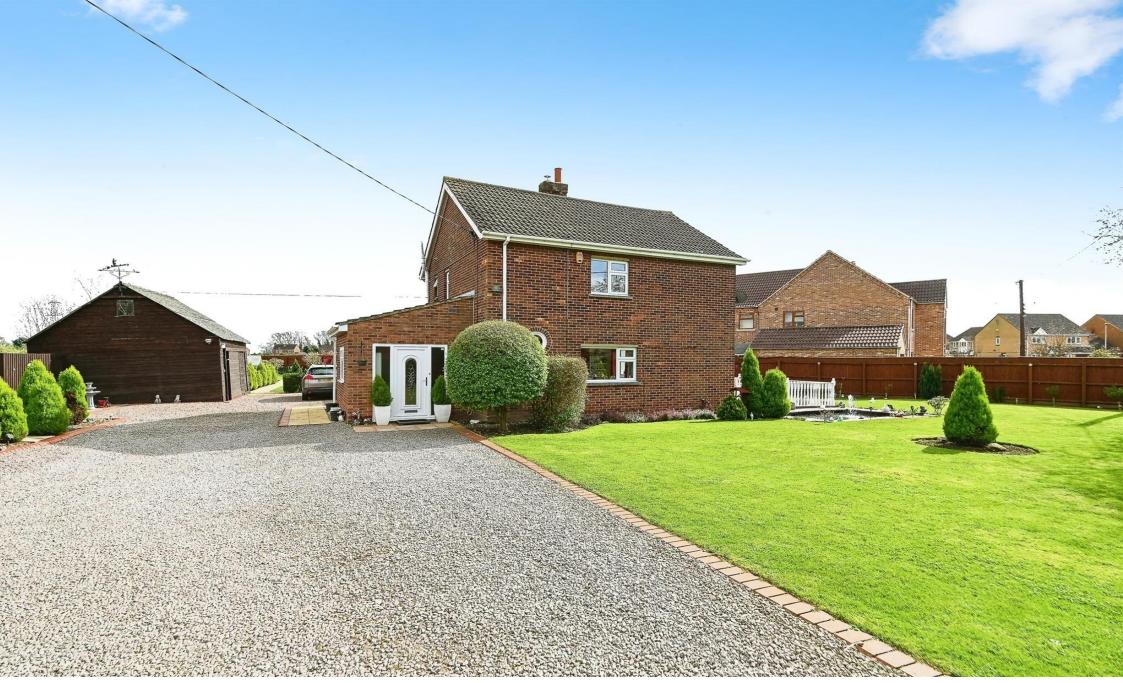

# Salts Road, Walton Highway WISBECH

A deceptively spacious home offering a total of 5 bedrooms with generous living space to include a lounge diner, kitchen / breakfast room, 5 bedrooms, 2 bathrooms, a separate lounge, wrap around gardens, ample off road parking & a barn / workshop on a gated 1/2 acre plot!

Front & Rear Gardens

Workshop / Barn 19' 11" x 18' 3" Max ( 6.07m x 5.56m Max )

**Shed** 11' 4" x 8' 11" ( 3.45m x 2.72m )

Annex:

# Salts Road, Walton Highway WISBECH

- Impressive Individual Detached Family Home
- 3 Bedroom House Plus 2 Bedroom Annex
- 1/2 Acre Plot (STS)
- Ample Off Road Parking
- Council Tax: Band D

Tenure: Freehold EPC Rating: G