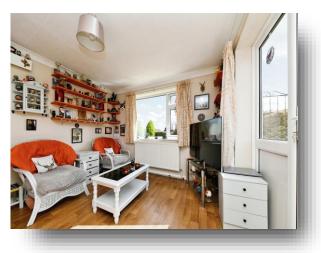

Entrance Hall 15' 6" x 12' 8" ( 4.72m x 3.86m )

**Cloakroom** 5' 3" x 5' 6" ( 1.60m x 1.68m )

**Study Area** 8' 9" x 7' 6" ( 2.67m x 2.29m )

Lounge / Diner 21' 4" x 17' 11" Max ( 6.50m x 5.46m Max )

**Kitchen / Breakfast Room** 13' 7" x 13' 10" ( 4.14m x 4.22m )