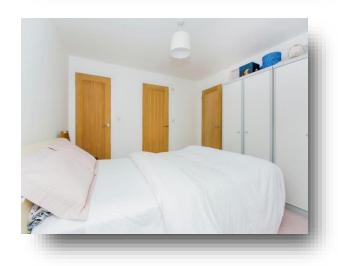

#### **Bedroom Two**

10' 4" x 10' 10" maximum ( 3.15m x 3.30m maximum )

### **Bedroom Three**

8' 5" x 10' 10" ( 2.57m x 3.30m )