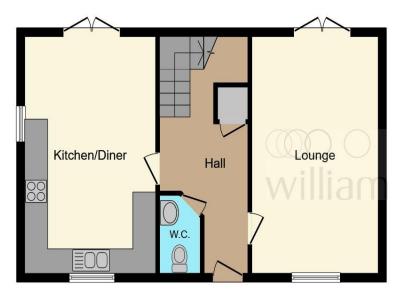

**Ground Floor** 

**First Floor** 

This floor plan is for illustrative purposes only. It is not drawn to scale. Any measurements, floor areas (including any total floor area), openings and orientation are approximate. No details are guaranteed, they cannot be relied upon for any purpose and they do not form part of any agreement. No liability is taken for any error, omission or misstatement. A party must rely upon its own inspection(s). Powered by www.focalagent.com

### **Entrance Hall**

### **Downstairs Cloakroom**

6' 3" x 3' 6" ( 1.91m x 1.07m )

### Lounge

19' 1" x 10' 9" ( 5.82m x 3.28m )

## **Kitchen/dining Room**

19' 1" x 11' 4" ( 5.82m x 3.45m )