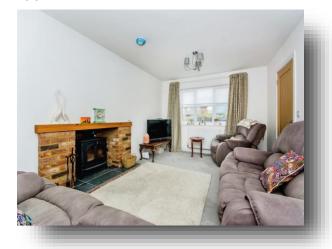

# Welcome to

# **New Drove, Wisbech**

WORTH A LOOK INSIDE! Situated on a corner plot, this modern detached house is presented in immaculate order throughout and is ideally situated with all amenities including schools and shops close at hand! Only completed in 2020, the property has three double bedrooms (the master having walk-in wardrobe and en-suite facilities) and a 19' lounge with log burner. There is also a modern, 19' kitchen/dining room with integrated appliances, a downstairs cloakroom, PVCu double glazing, gas radiator central heating and multi-vehicle off-road parking.

















**Ground Floor** 

**First Floor** 

This floor plan is for illustrative purposes only. It is not drawn to scale. Any measurements, floor areas (including any total floor area), openings and orientation are approximate. No details are guaranteed, they cannot be relied upon for any purpose and they do not form part of any agreement. No liability is taken for any error, omission or misstatement. A party must rely upon its own inspection(s). Powered by www.focalagent.com

### **Entrance Hall**

### **Downstairs Cloakroom**

6' 3" x 3' 6" ( 1.91m x 1.07m )

### Lounge

19' 1" x 10' 9" ( 5.82m x 3.28m )

## **Kitchen/dining Room**

19' 1" x 11' 4" ( 5.82m x 3.45m )

# **First Floor Landing**

### **Master Bedroom**

12' excluding wardrobe x 11' 3" ( 3.66m excluding wardrobe x 3.