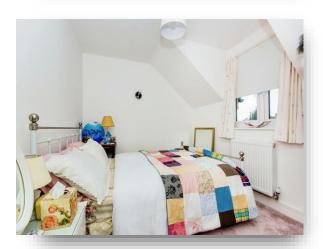

### **Master Bedroom**

12' excluding wardrobe x 11' 3" ( 3.66m excluding wardrobe x 3.43m )

#### Walk-In Wardrobe