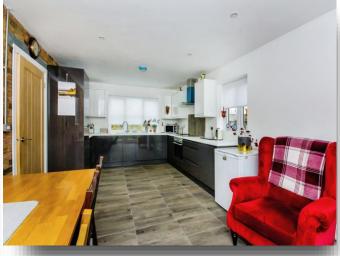

# Welcome to

# **New Drove, Wisbech**

WORTH A LOOK INSIDE! Situated on a corner plot, this modern detached house is presented in immaculate order throughout and is ideally situated with all amenities including schools and shops close at hand! Only completed in 2020, the property has three double bedrooms (the master having walk-in wardrobe and en-suite facilities) and a 19' lounge with log burner. There is also a modern, 19' kitchen/dining room with integrated appliances, a downstairs cloakroom, PVCu double glazing, gas radiator central heating and multi-vehicle off-road parking.

















**Ground Floor** 

**First Floor** 

This floor plan is for illustrative purposes only. It is not drawn to scale. Any measurements, floor areas (including any total floor area), openings