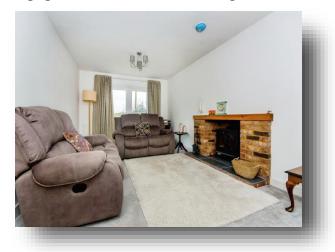

# Welcome to

# **New Drove, Wisbech**

WORTH A LOOK INSIDE! Situated on a corner plot, this modern detached house is presented in immaculate order throughout and is ideally situated with all amenities including schools and shops close at hand! Only completed in 2020, the property has three double bedrooms (the master having walk-in wardrobe and en-suite facilities) and a 19' lounge with log burner. There is also a modern, 19' kitchen/dining room with integrated appliances, a downstairs cloakroom, PVCu double glazing, gas radiator central heating and multi-vehicle off-road parking.

















**Ground Floor** 

**First Floor** 

This floor plan is for illustrative purposes only. It is not drawn to scale. Any measurements, floor areas (including any total floor area), openings and orientation are approximate. No details are guaranteed, they cannot be relied upon for any purpose and they do not form part of any agreement. No liability is taken for any error, omission or misstatement. A party must rely upon its own inspection(s). Powered by www.focalagent.com

### **Entrance Hall**

### **Downstairs Cloakroom**

6' 3" x 3' 6" ( 1.91m x 1.07m )

### Lounge

19' 1" x 10' 9" ( 5.82m x 3.28m )

## **Kitchen/dining Room**

19' 1" x 11' 4" ( 5.82m x 3.45m )

# **First Floor Landing**

### **Master Bedroom**

12' excluding wardrobe x 11' 3" ( 3.66m excluding wardrobe x 3.43