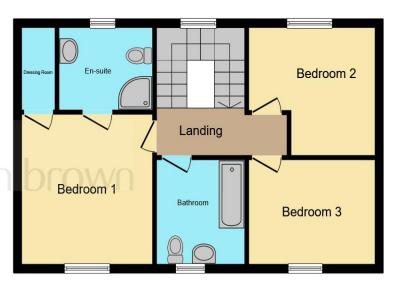

**Ground Floor** 

**First Floor** 

This floor plan is for illustrative purposes only. It is not drawn to scale. Any measurements, floor areas (including any total floor area), openings and orientation are approximate. No details are guaranteed, they cannot be relied upon for any purpose and they do not form part of any agreement. No liability is taken for any error, omission or misstatement. A party must rely upon its own inspection(s). Powered by www.focalagent.com

# **First Floor Landing**

### **Master Bedroom**

12' excluding wardrobe x 11' 3" ( 3.66m excluding wardrobe x 3.43m )

#### Walk-In Wardrobe

#### **En-Suite**

6' 7" x 8' (2.01m x 2.44m)

#### **Bedroom Two**

10' 4" x 10' 10" maximum ( 3.15m x 3.30m maximum )

### **Bedroom Three**

8' 5" x 10' 10" ( 2.57m x 3.30m )

# **Family Bathroom**

8' 5" x 7' 7" ( 2.57m x 2.31m )