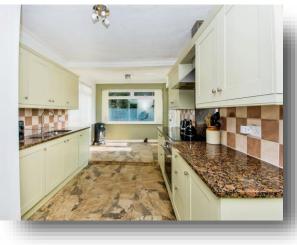

#### **Entrance Hall**

Lounge 22' 4" x 14' 8" Max ( 6.81m x 4.47m Max )

**Kitchen / Diner** 21' 1" x 10' 1" Max ( 6.43m x 3.07m Max )

**Bathroom (ground Floor)** 6' 2" x 6' 4" (1.88m x 1.93m)

**1st Floor Landing** 