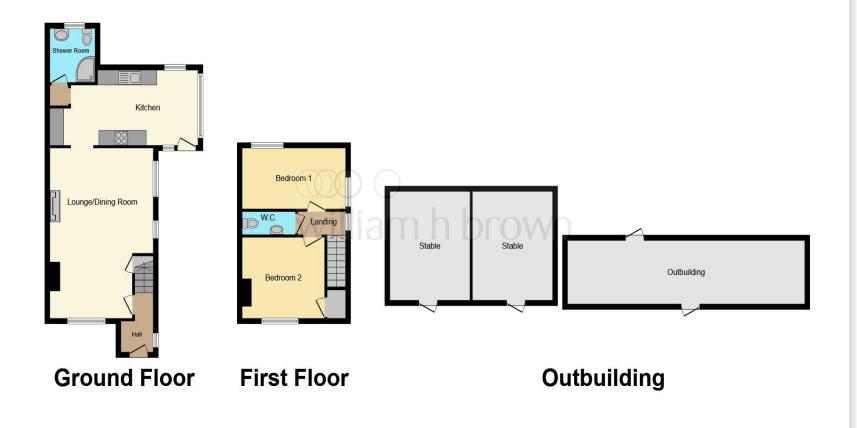

This floor plan is for illustrative purposes only. It is not drawn to scale. Any measurements, floor areas (including any total floor area), openings and orientation are approximate. No details are guaranteed, they cannot be relied upon for any purpose and they do not form part of any agreement. No liability is taken for any error, omission or misstatement. A party must rely upon its own inspection(s). Powered by www.focalagent.com

#### **Entrance Hall**

Lounge 22' 4" x 14' 8" Max ( 6.81m x 4.47m Max )

**Kitchen / Diner** 21' 1" x 10' 1" Max ( 6.43m x 3.07m Max )

**Bathroom (ground Floor)** 6' 2" x 6' 4" (1.88m x 1.93m)

**1st Floor Landing** 

**Bedroom 1** 10' 7" x 11' 9" Max ( 3.23m x 3.58m Max )

**Bedroom 2** 14' 6" x 8' 3" ( 4.42m x 2.51m )

Cloakroom

Front & Rear Gardens

**Tac Room** 33' 5" x 8' 3" ( 10.19m x 2.51m )

2 X Stables