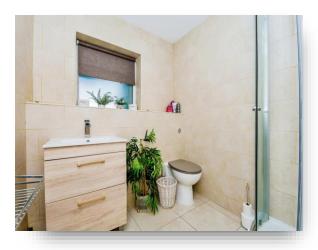

#### **Entrance Hall**

Lounge 22' 4" x 14' 8" Max ( 6.81m x 4.47m Max )

**Kitchen / Diner** 21' 1" x 10' 1" Max ( 6.43m x 3.07m Max )

**Bathroom (ground Floor)** 6' 2" x 6' 4" (1.88m x 1.93m)

**1st Floor Landing** 