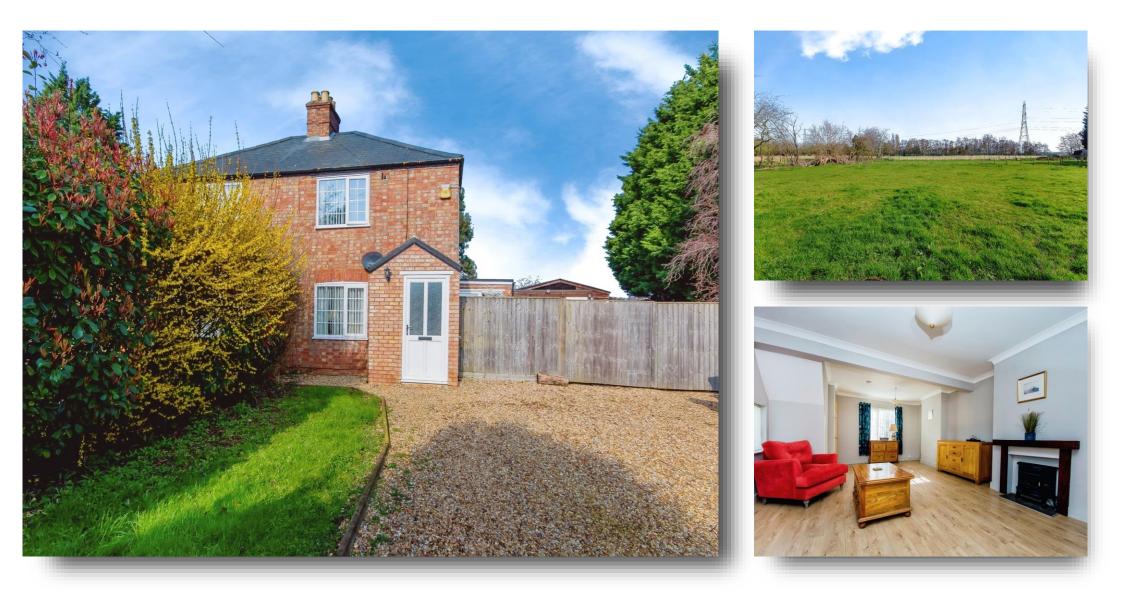

### **Blunts Drove, Walton Highway Wisbech**

WHAT A FIND! Take a look beyond this deceptively spacious, semi detached home, located in the village of Walton Highway situated on a generous plot. The property was formerly a 3 bedroom, but has made 2 bedrooms into 1 large room, but could be returned fairly easily to a 3 bedroom should this be required. There are two double bedrooms and cloakroom to the 1st floor and a generous 22 ft lounge, a 21 ft kitchen / diner and a ground floor bathroom complete the internal accommodation. Outside there are 2 stables and a 33 ft tack room overlooking a paddock that has been used for equestrian purposes. The whole plot measures just under 1 acre (sts) and also features ample off road parking to the front and a barn/garage that has power connected. The property is offered for sale with NO FORWARD CHAIN and is available to view TODAY!

### **Blunts Drove, Walton Highway Wisbech**

- NO FORWARD CHAIN
- Plot Measuring Just Under 1 Acre (STS)
- 2 Double Bedrooms (Formerly 3)
- Ample Off Road Parking
- 2 Stables & Tack Room
- Village Location