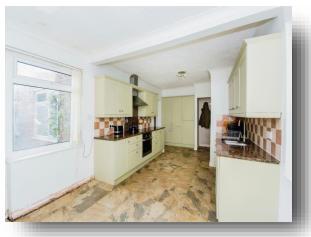

#### **Entrance Hall**

Lounge 22' 4" x 14' 8" Max ( 6.81m x 4.47m Max )

**Kitchen / Diner** 21' 1" x 10' 1" Max ( 6.43m x 3.07m Max )

**Bathroom (ground Floor)** 6' 2" x 6' 4" (1.88m x 1.93m)

**1st Floor Landing** 