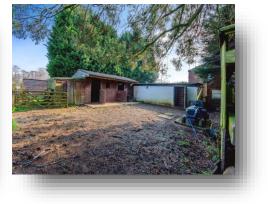

### **Blunts Drove, Walton Highway Wisbech**

WHAT A FIND! Take a look beyond this deceptively spacious, semi detached home, located in the village of Walton Highway situated on a generous plot. The property was formerly a 3 bedroom, but has made 2 bedrooms into 1 large room, but could be returned fairly easily to a 3 bedroom should this be required. There are two double bedrooms and cloakroom to the 1st floor and a generous 22 ft lounge, a 21 ft kitchen / diner and a ground floor bathroom complete the internal accommodation. Outside there are 2 stables and a 33 ft tack room overlooking a paddock that has been used for equestrian purposes. The whole plot measures just under 1 acre (sts) and also features ample off road parking to the front and a barn/garage that has power connected. The property is offered for sale with NO FORWARD CHAIN and is available to view TODAY!

**Bedroom 1** 10' 7" x 11' 9" Max ( 3.23m x 3.58m Max )

**Bedroom 2** 14' 6" x 8' 3" ( 4.42m x 2.51m )

Cloakroom

Front & Rear Gardens

**Tac Room** 33' 5" x 8' 3" ( 10.19m x 2.51m )

2 X Stables