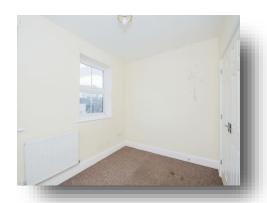

# **Bedroom 2**

8' 4" x 11' 10" ( 2.54m x 3.61m )

# **Bedroom 3**

11' 9" x 8' 10" ( 3.58m x 2.69m )