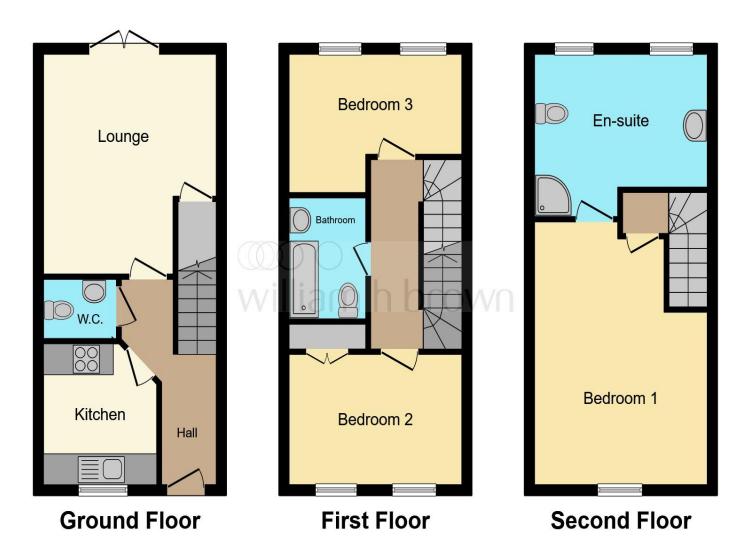

This floor plan is for illustrative purposes only. It is not drawn to scale. Any measurements, floor areas (including any total floor area), openings and orientation are approximate. No details are guaranteed, they cannot be relied upon for any purpose and they do not form part of any agreement. No liability is taken for any error, omission or misstatement. A party must rely upon its own inspection(s). Powered by www.focalagent.com

#### **Entrance Hall**

#### Kitchen

9' 1" x 7' 9" ( 2.77m x 2.36m )

#### Cloakroom

# Lounge

11' 10" x 13' 8" Max ( 3.61m x 4.17m Max )

# **1st Floor Landing**

# **Bedroom 2**

8' 4" x 11' 10" ( 2.54m x 3.61m )

# **Bedroom 3**

11' 9" x 8' 10" ( 3.58m x 2.69m )

#### **Bathroom**

7' 9" x 5' 2" ( 2.36m x 1.57m )

#### 2nd Floor

# **Master Bedroom**

16' 9" x 11' 11" ( 5.11m x 3.63m )

#### **Ensuite**

**Front & Rear Gardens** 