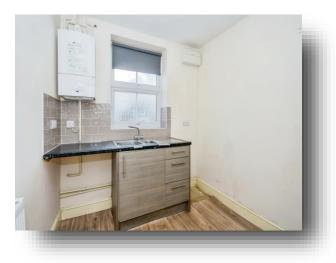

#### **Entrance Hall**

**Kitchen** 9' 1" x 7' 9" ( 2.77m x 2.36m )

Cloakroom

Lounge 11' 10" x 13' 8" Max ( 3.61m x 4.17m Max )

**1st Floor Landing** 

**Bedroom 2** 8' 4" x 11' 10" ( 2.54m x 3.61m )

**Bedroom 3** 11' 9" x 8' 10" ( 3.58m x 2.69m )