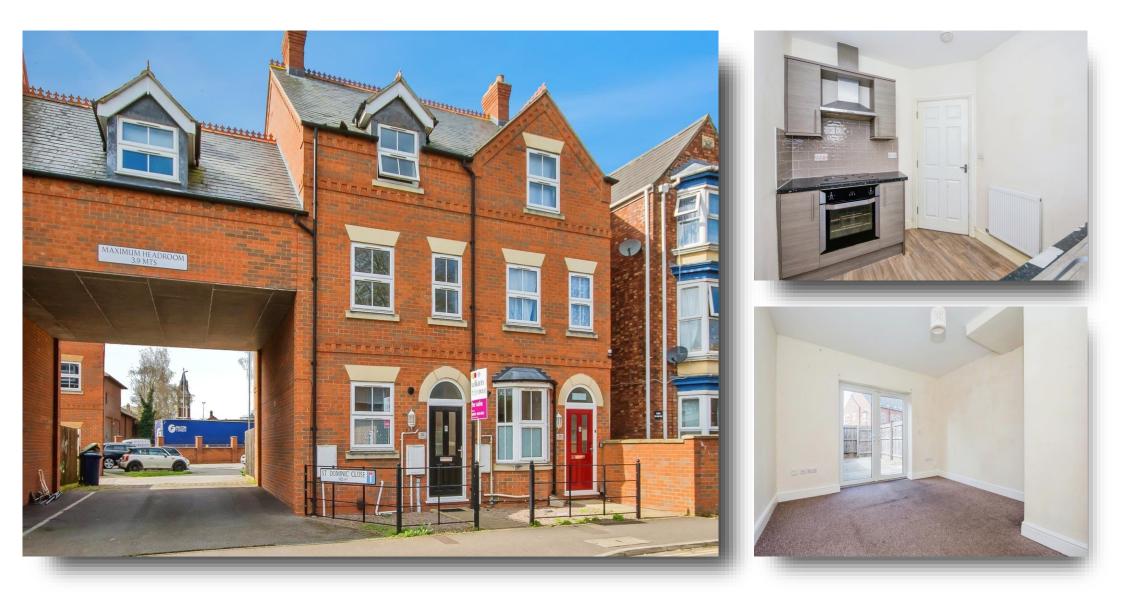

## St. Augustines Road, Wisbech

GREAT SPACE FOR ALL THE FAMILY! Living life in a high style with this 3 storey town house, located just outside the town centre of Wisbech. This deceptively spacious home offers a kitchen, lounge and cloakroom to the ground floor, 2 double bedrooms and family bathroom to the 1st floor and the top floor comprises of the master suite, including the 16 ft master bedroom and generous ensuite. Outside the property is a small front garden and a courtyard style garden at the rear that is enclosed and provides gated access at the rear. There is also an allocated parking space at the rear with further guest spaces available on a 1st come, 1st serve basis. The property is offered for sale with NO FORWARD CHAIN and has full double glazed windows and doors, mains electricity, gas, water and drainage connected and was build complete in 2017. To fully appreciate this spacious, modern home, an early viewing is highly recommended! Call us TODAY!

#### **Entrance Hall**

**Kitchen** 9' 1" x 7' 9" ( 2.77m x 2.36m )

Cloakroom

Lounge 11' 10" x 13' 8" Max ( 3.61m x 4.17m Max )

**1st Floor Landing** 

**Bedroom 2** 8' 4" x 11' 10" ( 2.54m x 3.61m )

**Bedroom 3** 11' 9" x 8' 10" ( 3.58m x 2.69m )

**Bathroom** 7' 9" x 5' 2" ( 2.36m x 1.57m )

2nd Floor

**Master Bedroom** 16' 9" x 11' 11" ( 5.11m x 3.63m )

Ensuite

Front & Rear Gardens

### St. Augustines Road, Wisbech

- NO FORWARD CHAIN
- Deceptively Spacious Home
- 3 Double Bedrooms
- Town Location
- Off Road Parking

Tenure: Freehold EPC Rating: B

offers in the region of

£190,000

From the Wisbech Freedom Bridge round about take the A1101 signposted Downham Market. Take the first exit on the left into Blackfriars Road which turns in to St Augustines Road, where the property will be found on the left hand side. Look out for our board!