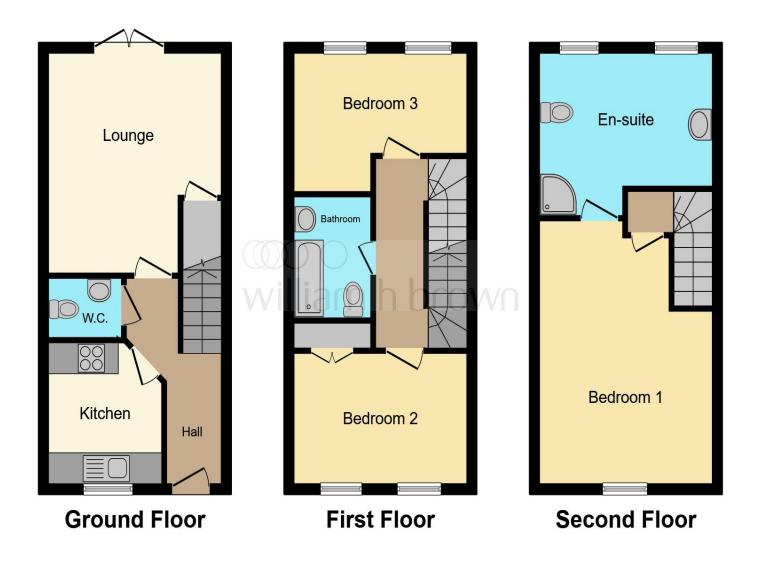

This floor plan is for illustrative purposes only. It is not drawn to scale. Any measurements, floor areas (including any total floor area), openings and orientation are approximate. No details are guaranteed, they cannot be relied upon for any purpose and they do not form part of any agreement. No liability is taken for any error, omission or misstatement. A party must rely upon its own inspection(s). Powered by www.focalagent.com

#### **Entrance Hall**

**Kitchen** 9' 1" x 7' 9" ( 2.77m x 2.36m )

Cloakroom

Lounge 11' 10" x 13' 8" Max ( 3.61m x 4.17m Max )

**1st Floor Landing** 

**Bedroom 2** 8' 4" x 11' 10" ( 2.54m x 3.61m )

**Bedroom 3** 11' 9" x 8' 10" ( 3.58m x 2.69m )

**Bathroom** 7' 9" x 5' 2" ( 2.36m x 1.57m )

2nd Floor

**Master Bedroom** 16' 9" x 11' 11" ( 5.11m x 3.63m )

Ensuite

Front & Rear Gardens