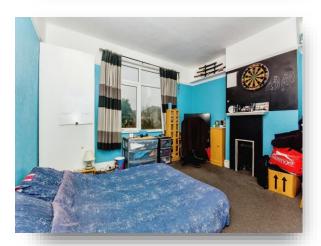

#### **Bedroom One**

12' x 11' 7" maximum ( 3.66m x 3.53m maximum )

#### **Bedroom Two**

11' x 12' 3" maximum ( 3.35m x 3.73m maximum )

### **Bedroom Three**

7' 11" x 7' 1" ( 2.41m x 2.16m )