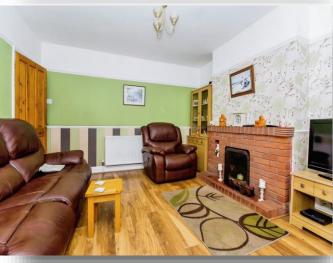

### Lounge

12' excluding bay x 12' 6" maximum ( 3.66m excluding bay x 3.81m maximum )

### **Dining Room**

11' x 11' 6" maximum ( 3.35m x 3.51m maximum )