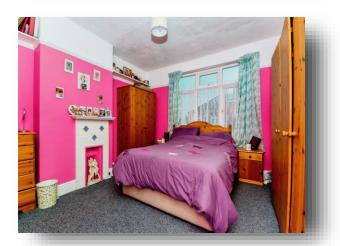

#### **Bedroom One**

12' x 11' 7" maximum ( 3.66m x 3.53m maximum )

#### **Bedroom Two**

11' x 12' 3" maximum ( 3.35m x 3.73m maximum )

### **Bedroom Three**

7' 11" x 7' 1" ( 2.41m x 2.16m )