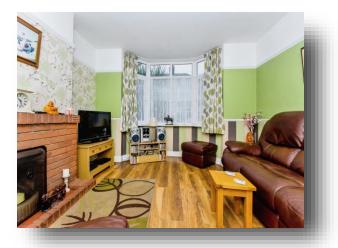

### Lounge

12' excluding bay x 12' 6" maximum ( 3.66m excluding bay x 3.81m maximum )