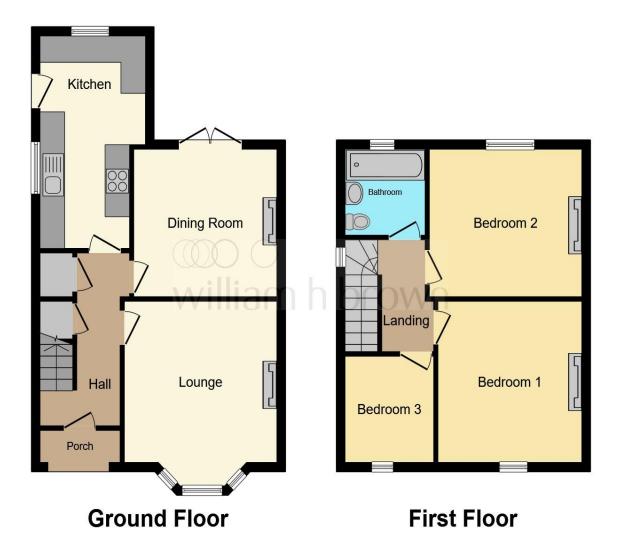

This floor plan is for illustrative purposes only. It is not drawn to scale. Any measurements, floor areas (including any total floor area), openings and orientation are approximate. No details are guaranteed, they cannot be relied upon for any purpose and they do not form part of any agreement. No liability is taken for any error, omission or misstatement. A party must rely upon its own inspection(s). Powered by www.focalagent.com

#### **Entrance Hall**

### Lounge

12' excluding bay x 12' 6" maximum ( 3.66m excluding bay x 3.81m maximum )

### **Dining Room**

11' x 11' 6" maximum ( 3.35m x 3.51m maximum )

#### Kitchen

15' 9" x 8' 6" maximum ( 4.80m x 2.59m maximum )

## **First Floor Landing**

#### **Bedroom One**

12' x 11' 7" maximum ( 3.66m x 3.53m maximum )

#### **Bedroom Two**

11' x 12' 3" maximum ( 3.35m x 3.73m maximum )

### **Bedroom Three**

7' 11" x 7' 1" ( 2.41m x 2.16m )

#### **Bathroom**

6' 5" x 6' 5" ( 1.96m x 1.96m )