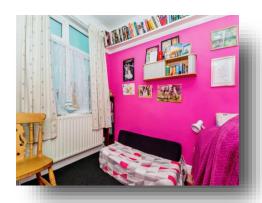

#### **Bedroom One**

12' x 11' 7" maximum ( 3.66m x 3.53m maximum )

#### **Bedroom Two**

11' x 12' 3" maximum ( 3.35m x 3.73m maximum )

### **Bedroom Three**

7' 11" x 7' 1" ( 2.41m x 2.16m )