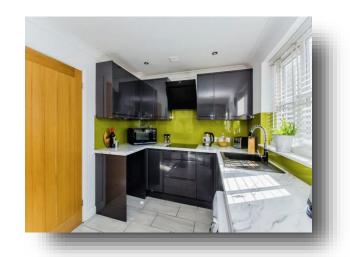

# Welcome to

# **Goodfellows Terrace, Wisbech St. Mary Wisbech**

ABSOLUTELY STUNNING! This beautifully presented and deceptively spacious, modern end of terrace family home is offered for sale, situated in the popular village of Wisbech St Mary. The property benefits from large rooms, including a 18 ft lounge, a 17 ft kitchen / diner, a generous ground floor cloakroom, 3 double bedrooms with the master further benefiting from an ensuite shower room, as well as a family bathroom. Outside there is off road parking for 3/4 cars at the front and an enclosed rear garden that has gated access to the front. To fully appreciate the size and quality of this fabulous home and to avoid disappointment, an early viewing is highly recommended! Call us TODAY!















This floor plan is for illustrative purposes only. It is not drawn to scale. Any measurements, floor areas (including any total floor area), openings and orientation are approximate. No details are guaranteed, they cannot be relied upon for any purpose and they do not form part of any agreement. No liability is taken for any error, omission or misstatement. A party must rely upon its own inspection(s). Powered by www.focalagent.com

## **Entrance Hall**

# Lounge

16' 3" x 18' (4.95m x 5.49m)

## **Kitchen / Diner**

17' 6" Max x 8' 2" ( 5.33m Max x 2.49m )

#### Cloakroom

# **1st Floor Landing**

## **Master Bedroom**

17' 4" Max x 10' 4" ( 5.28m Max x 3.15m )

#### **Bedroom 2**

10' 4" x 8' 11" Max ( 3.15m x 2.72m Max )

#### **Bedroom 3**

12' 4" x 8' 8" Max ( 3.76m x 2.