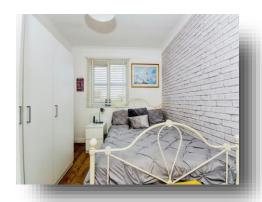

#### **Bedroom 2**

10' 4" x 8' 11" Max ( 3.15m x 2.72m Max )

#### **Bedroom 3**

12' 4" x 8' 8" Max ( 3.76m x 2.64m Max )