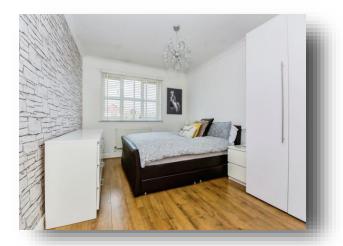

## **Master Bedroom**

17' 4" Max x 10' 4" ( 5.28m Max x 3.15m )

#### **Bedroom 2**

10' 4" x 8' 11" Max ( 3.15m x 2.72m Max )

#### **Bedroom 3**

12' 4" x 8' 8" Max ( 3.76m x 2.64m Max )