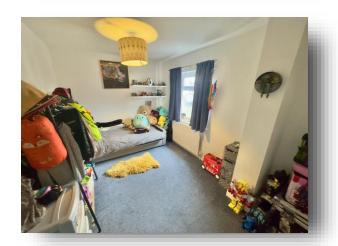

#### **Bedroom 1**

14' x 10' 6" ( 4.27m x 3.20m )

#### **Bedroom 2**

11' 9" x 8' 4" ( 3.58m x 2.54m )

#### **Bedroom 3**

12' 11" x 8' 9" ( 3.94m x 2.67m )