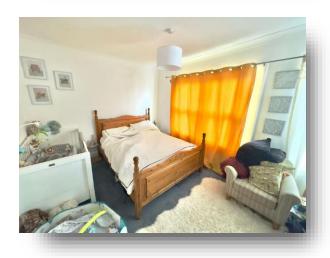

#### **Bedroom 1**

14' x 10' 6" ( 4.27m x 3.20m )

#### **Bedroom 2**

11' 9" x 8' 4" ( 3.58m x 2.54m )

#### **Bedroom 3**

12' 11" x 8' 9" ( 3.94m x 2.67m )