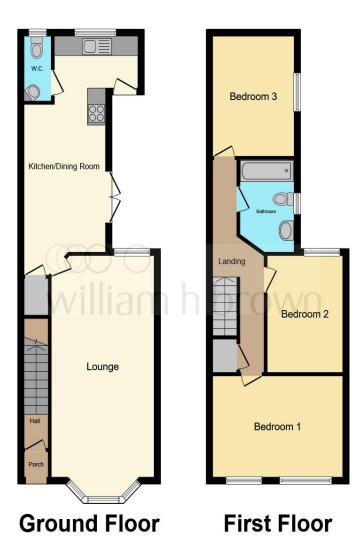

This floor plan is for illustrative purposes only. It is not drawn to scale. Any measurements, floor areas (including any total floor area), openings and orientation are approximate. No details are guaranteed, they cannot be relied upon for any purpose and they do not form part of any agreement. No liability is taken for any error, omission or misstatement. A party must rely upon its own inspection(s). Powered by www.focalagent.com

#### **Entrance Hall**

#### Lounge

24' 11" x 10' 10" Max ( 7.59m x 3.30m Max )

#### **Kitchen / Diner**

24' 3" Max x 8' 11" ( 7.39m Max x 2.72m )

#### Cloakroom

## **1st Floor Landing**

#### **Bedroom 1**

14' x 10' 6" ( 4.27m x 3.20m )

#### **Bedroom 2**

11' 9" x 8' 4" ( 3.58m x 2.54m )

#### **Bedroom 3**

12' 11" x 8' 9" ( 3.94m x 2.67m )

#### **Bathroom**

9' 4" Max x 5' 11" ( 2.84m Max x 1.80m )