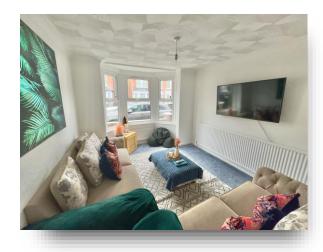

RS ALIKE! Take a look at this well presented, extended semi detached home offering deceptive space and located just outside the town centre! This family home offers loads of space from a 24 ft lounge, a 24 ft kitchen / diner, a ground floor cloakroom, 3 double bedrooms and a 1st floor bathroom. The property will be fully redecorated with new flooring throughout. Outside, there is off road parking to the side with vehicular gates providing additional parking if required. The rear garden is enclosed and offers a tiled patio area to enjoy sheltered evening in those coming summer months! The property is connected to all mains services, is double glazed throughout, is located just 0.5 miles to the town centre and is offered for sale with NO FORWARD CHAIN! Be quick to avoid disappointment!















This floor plan is for illustrative purposes only. It is not drawn to scale. Any measurements, floor areas (including any total floor area), openings and orientation are approximate. No details are guaranteed, they cannot be relied upon for any purpose and they do not form part of any agreement. No liability is taken for any error, omission or misstatement. A party must rely upon its own inspection(s). Powered by www.focalagent.com

#### **Entrance Hall**

#### Lounge

24' 11" x 10' 10" Max ( 7.59m x 3.30m Max )

#### **Kitchen / Diner**

24' 3" Max x 8' 11" ( 7.39m Max x 2.72m )

#### Cloakroom

## **1st Floor Landing**

#### **Bedroom 1**

14' x 10' 6" ( 4.27m x 3.20m )

#### **Bedroom 2**

11' 9" x 8' 4" ( 3.58m x 2.54m )

#### **Bedroom 3**

12' 11" x 8' 9" ( 3.94m x 2.67m )