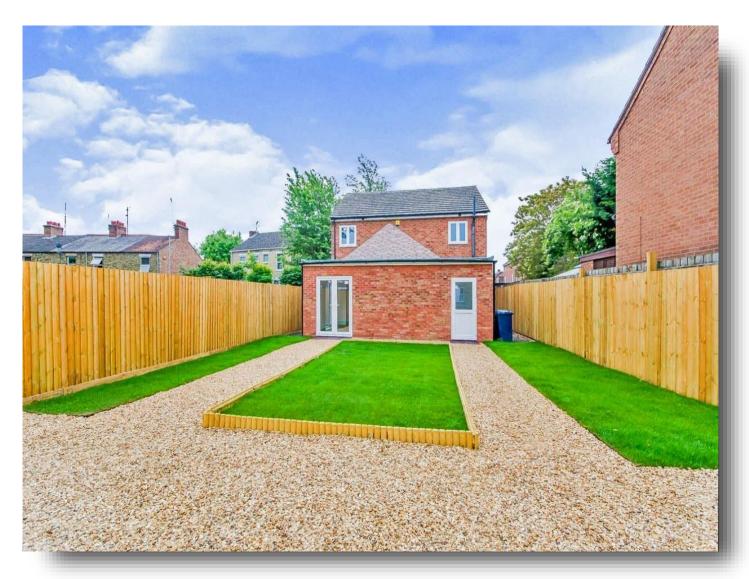

# Marsh Walk, WISBECH

LOOKING FOR SOMETHING WITH A BIT OF HISTORY? This former St Johns Ambulance building has been completely overhauled into a fabulous, modern detached family home located just a short walk from the popular town centre of Wisbech. Offering 3/4 bedrooms, 1 of which can be on the ground floor, a ground floor wet room with under floor heating, a 22 ft lounge / diner plus a 16 ft family room with under floor heating, fitted kitchen with integrated appliances, 3 double bedrooms to the 1st floor, one of which benefiting further from en-suite facilities, and a family bathroom complete with under floor heating to finish the accommodation. Outside, the property fronts onto Marsh Walk with access at the rear from William Road, which provides access to the off road parking. There is also a further benefit of NO FORWARD CHAIN! To fully appreciate this beautiful home and to avoid disappointment, an early viewing is highly recommended!

### **Rear Garden**