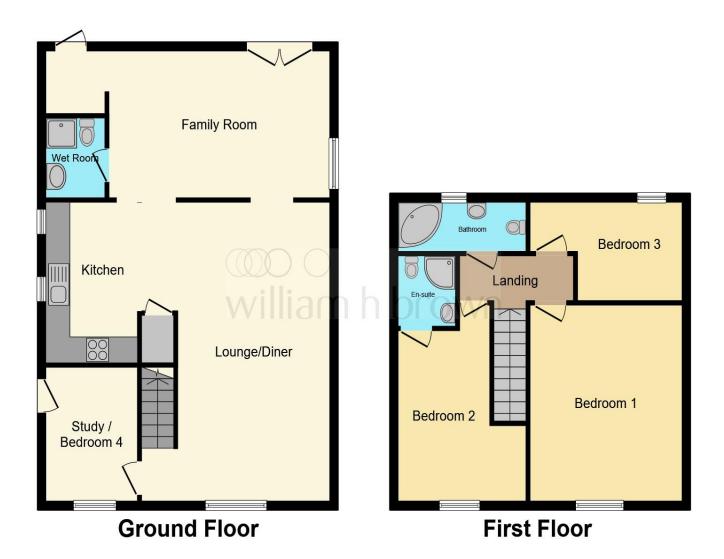

This floorplan is for illustrative purposes only and is not drawn to scale. Measurements, floor-areas, openings and orientations are approximate. They should not be relied upon for any purpose and do not form any part of an agreement. No liability is taken for any error or mis-statement. All parties must rely on their own inspections.

## **Lounge / Diner**

11' 3" x 22' 5" ( 3.43m x 6.83m )

## **Family Room**

16' 6" x 11' 3" ( 5.03m x 3.43m )

### **Rear Lobby**

11' 3" x 22' 5" Max ( 3.43m x 6.83m Max )

#### Kitchen Area

12' 2" x 11' 5" ( 3.71m x 3.48m )

### Study / Bedroom 4

7' 6" x 10' 2" ( 2.29m x 3.10m )

### **Downstairs Wet Room**

## 1st Floor Landing

### **Bedroom One**

11' 8" x 14' 11" ( 3.56m x 4.55m )

#### **Bedroom Two**

11' 7" x 14' 11" Max ( 3.53m x 4.55m Max )

#### **En-Suite**

### **Bedroom Three**

7' 4" Max x 11' 8" ( 2.24m Max x 3.56m )

# **Family Bathroom**

11' 6" x 3' 8" ( 3.51m x 1.12m )