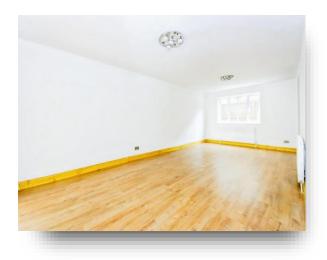

## **Lounge / Diner**

11' 3" x 22' 5" ( 3.43m x 6.83m )

## **Family Room**

16' 6" x 11' 3" ( 5.03m x 3.43m )