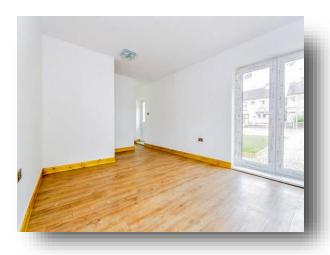

## **Lounge / Diner**

11' 3" x 22' 5" ( 3.43m x 6.83m )

## **Family Room**

16' 6" x 11' 3" ( 5.03m x 3.43m )