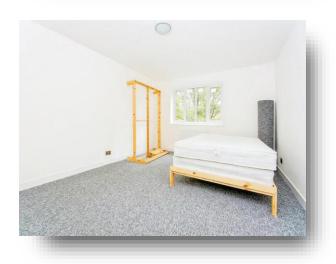

### **Bedroom One**

11' 8" x 14' 11" ( 3.56m x 4.55m )

#### **Bedroom Two**

11' 7" x 14' 11" Max ( 3.53m x 4.55m Max )

### **Bedroom Three**

7' 4" Max x 11' 8" ( 2.24m Max x 3.56m )