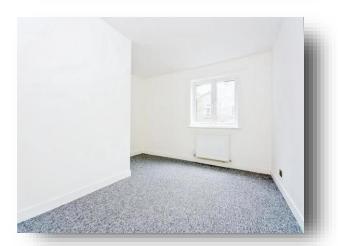

### **Bedroom Three**

7' 4" Max x 11' 8" ( 2.24m Max x 3.56m )

### Study / Bedroom 4

7' 6" x 10' 2" ( 2.29m x 3.10m )