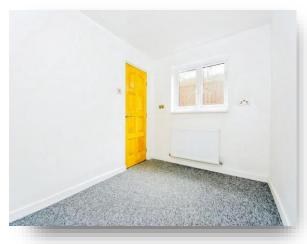

**Study / Bedroom 4** 7' 6" x 10' 2" ( 2.29m x 3.10m )

**Downstairs Wet Room** 

**1st Floor Landing** 

**Bedroom One** 11' 8" x 14' 11" ( 3.56m x 4.55m )

**Bedroom Two** 11' 7" x 14' 11" Max ( 3.53m x 4.55m Max )