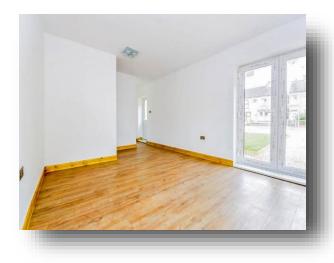

**Lounge / Diner** 11' 3" x 22' 5" ( 3.43m x 6.83m )

**Family Room** 16' 6" x 11' 3" ( 5.03m x 3.43m )

**Rear Lobby** 11' 3" x 22' 5" Max ( 3.43m x 6.83m Max )

**Kitchen Area** 12' 2" x 11' 5" ( 3.71m x 3.48m )