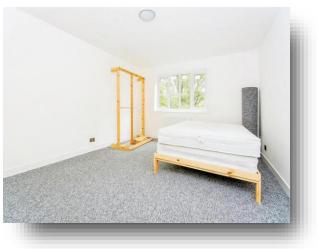

**Study / Bedroom 4** 7' 6" x 10' 2" ( 2.29m x 3.10m )

**Downstairs Wet Room** 

**1st Floor Landing** 

**Bedroom One** 11' 8" x 14' 11" ( 3.56m x 4.55m )

**Bedroom Two** 11' 7" x 14' 11" Max ( 3.53m x 4.55m Max )

**En-Suite** 

**Bedroom Three** 7' 4" Max x 11' 8" ( 2.24m Max x 3.56m )

**Family Bathroom** 11' 6" x 3' 8" ( 3.51m x 1.12m )

**Rear Garden** 