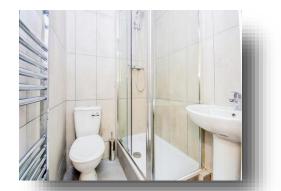

**Study / Bedroom 4** 7' 6" x 10' 2" ( 2.29m x 3.10m )

**Downstairs Wet Room** 

**1st Floor Landing** 

**Bedroom One** 11' 8" x 14' 11" ( 3.56m x 4.55m )

**Bedroom Two** 11' 7" x 14' 11" Max ( 3.53m x 4.55m Max )