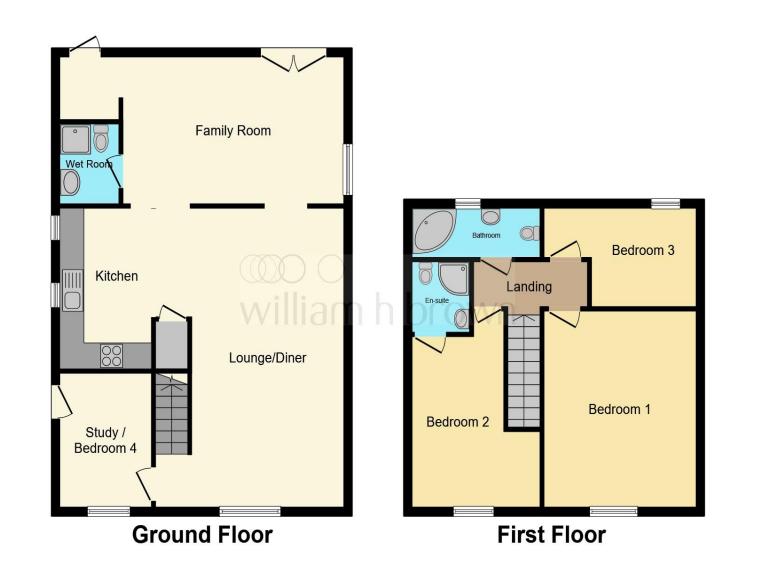

This floorplan is for illustrative purposes only and is not drawn to scale. Measurements, floor-areas, openings and orientations are approximate. They should not be relied upon for any purpose and do not form any part of an agreement. No liability is taken for any error or mis-statement. All parties must rely on their own inspections.

**Lounge / Diner** 11' 3" x 22' 5" ( 3.43m x 6.83m )

**Family Room** 16' 6" x 11' 3" ( 5.03m x 3.43m )

**Rear Lobby** 11' 3" x 22' 5" Max ( 3.43m x 6.83m Max )

**Kitchen Area** 12' 2" x 11' 5" ( 3.71m x 3.48m )

**Study / Bedroom 4** 7' 6" x 10' 2" ( 2.29m x 3.10m )

**Downstairs Wet Room** 

**1st Floor Landing** 

**Bedroom One** 11' 8" x 14' 11" ( 3.56m x 4.55m )

**Bedroom Two** 11' 7" x 14' 11" Max ( 3.53m x 4.55m Max )

**En-Suite** 

**Bedroom Three** 7' 4" Max x 11' 8" ( 2.24m Max x 3.56m )

**Family Bathroom** 11' 6" x 3' 8" ( 3.51m x 1.12m )

**Rear Garden** 