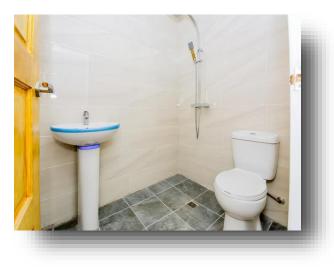

**Study / Bedroom 4** 7' 6" x 10' 2" ( 2.29m x 3.10m )

**Downstairs Wet Room** 

**1st Floor Landing** 

**Bedroom One** 11' 8" x 14' 11" ( 3.56m x 4.55m )

**Bedroom Two** 11' 7" x 14' 11" Max ( 3.53m x 4.55m Max )