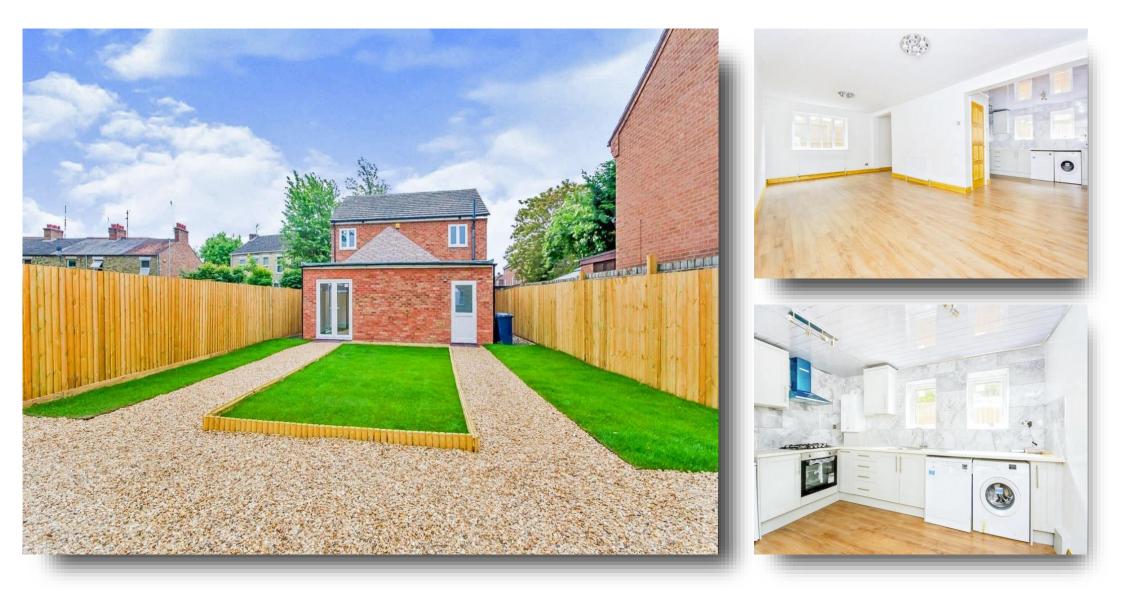

# 16a Marsh Walk, WISBECH

LOOKING FOR SOMETHING WITH A BIT OF HISTORY? This former St Johns Ambulance building has been completely overhauled into a fabulous, modern detached family home located just a short walk from the popular town centre of Wisbech. Offering 3/4 bedrooms, 1 of which can be on the ground floor, a ground floor wet room with under floor heating, a 22 ft lounge / diner plus a 16 ft family room with under floor heating, fitted kitchen with integrated appliances, 3 double bedrooms to the 1st floor, one of which benefiting further from en-suite facilities, and a family bathroom complete with under floor heating to finish the accommodation. Outside, the property fronts onto Marsh Walk with access at the rear from William Road, which provides access to the off road parking. There is also a further benefit of NO FORWARD CHAIN! To fully appreciate this beautiful home and to avoid disappointment, an early viewing is highly recommended!

# 16a Marsh Walk, WISBECH

- Former St Johns Ambulance Building
- 3/4 Bedrooms
- Wet Room, Bathroom Plus En-Suite
- 2 Reception Rooms
- Off Road Parking

Tenure: Freehold EPC Rating: C