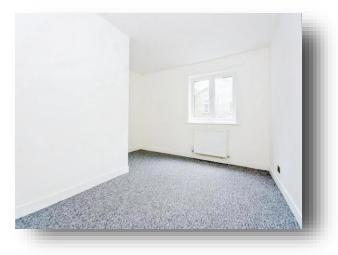

**Study / Bedroom 4** 7' 6" x 10' 2" ( 2.29m x 3.10m )

**Downstairs Wet Room** 

**1st Floor Landing** 

**Bedroom One** 11' 8" x 14' 11" ( 3.56m x 4.55m )

**Bedroom Two** 11' 7" x 14' 11" Max ( 3.53m x 4.55m Max )