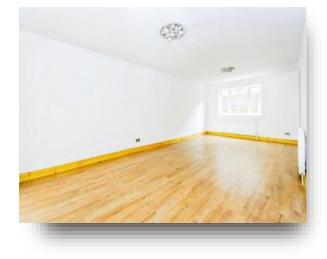

**Lounge / Diner** 11' 3" x 22' 5" ( 3.43m x 6.83m )

**Family Room** 16' 6" x 11' 3" ( 5.03m x 3.43m )

**Rear Lobby** 11' 3" x 22' 5" Max ( 3.43m x 6.83m Max )

**Kitchen Area** 12' 2" x 11' 5" ( 3.71m x 3.48m )