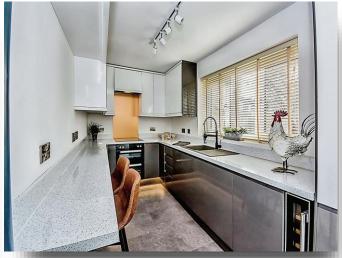

#### Kitchen

6' 9" plus door recess x 17' 9" ( 2.06m plus door recess x 5.41m )