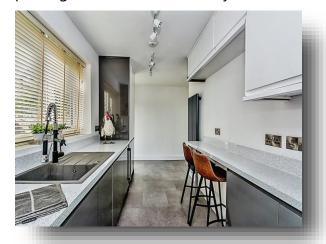

#### Kitchen

6' 9" plus door recess x 17' 9" ( 2.06m plus door recess x 5.41m )