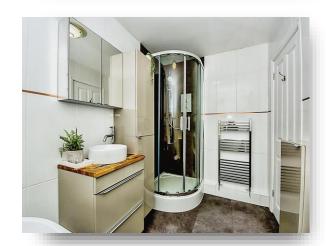

# Welcome to

# **Norwich Road, Wisbech**

BEST OF BOTH WORLDS! If you are wanting an established, character property with a modern twist, then this detached house situated in a non-estate location could be just what you are looking for! With three double bedrooms and three reception rooms, the property also benefits from a fully integrated, refitted kitchen, a refitted 4-piece bathroom, PVCu double glazing and gas radiator central heating. Outside, there is off-road parking to the front and a fully enclosed, south-facing rear garden.















This floorplan is for illustrative purposes only and is not drawn to scale. Measurements, floor-areas, openings and orientations are approximate. They should not be relied upon for any purpose and do not form any part of an agreement. No liability is taken for any error or mis-statement. All parties must rely on their own inspections.

## Lounge

13' 5" Max x 13' 10" Max ( 4.09m Max x 4.22m Max )

# **Dining Room**

13' 5" x 10' Max ( 4.09m x 3.05m Max )

## Snug

9' 9" Max x 12' 9" ( 2.97m Max x 3.89m )

# **Inner Hallway**

#### Kitchen

6' 9" plus door recess x 17' 9" ( 2.06m plus door recess x 5.41m )

#### **Bathroom**

10' 2" x 6' 2" ( 3.10m x 1.88m )

## First Floor Landing

#### **Bedroom One**

13' 5" x 10' 1" Max ( 4.09m x 3.07m Max )

#### **Bedroom Two**

13' 5" x 7' 6" Max