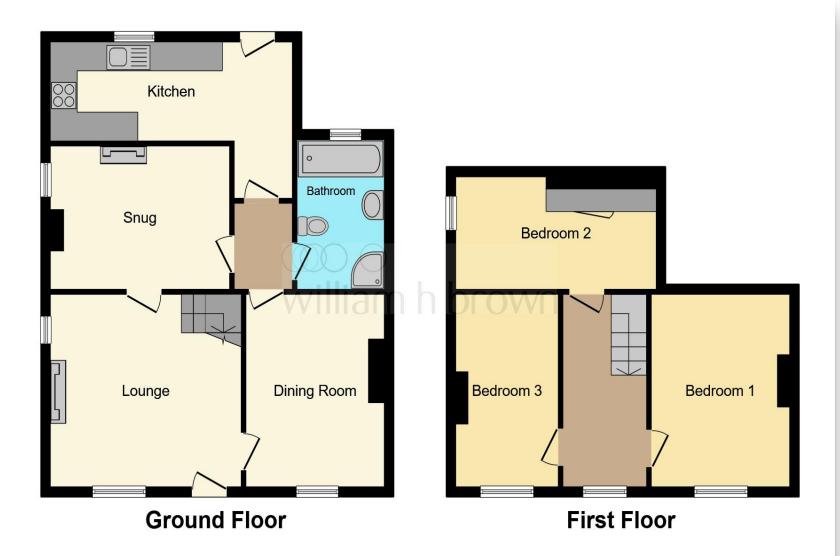

This floorplan is for illustrative purposes only and is not drawn to scale. Measurements, floor-areas, openings and orientations are approximate. They should not be relied upon for any purpose and do not form any part of an agreement. No liability is taken for any error or mis-statement. All parties must rely on their own inspections.

## Lounge

13' 5" Max x 13' 10" Max ( 4.09m Max x 4.22m Max )

# **Dining Room**

13' 5" x 10' Max ( 4.09m x 3.05m Max )

## Snug

9' 9" Max x 12' 9" ( 2.97m Max x 3.89m )

# **Inner Hallway**

#### Kitchen

6' 9" plus door recess x 17' 9" ( 2.06m plus door recess x 5.41m )

#### **Bathroom**

10' 2" x 6' 2" ( 3.10m x 1.88m )

## First Floor Landing

#### **Bedroom One**

13' 5" x 10' 1" Max ( 4.09m x 3.07m Max )

#### **Bedroom Two**

13' 5" x 7' 6" Max ( 4.09m x 2.29m Max )

#### **Bedroom Three**

10' Max x 13' ( 3.05m Max x 3.96m )