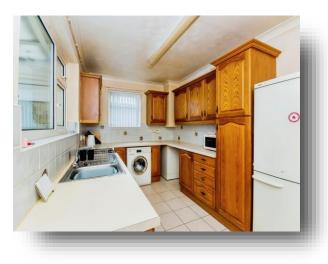

### Chapnall Road, Wisbech

A BLANK CANVASS FOR YOU TO TRANSFORM INTO YOUR PERFECT HOME! Take a look at this detached bungalow, located on a corner plot in the popular town of Wisbech! This spacious home offers 2 double bedrooms, a bathroom, a 20 ft lounge / diner, 13 ft kitchen, a 24 ft lean to conservatory that provides access to the front & rear as well as wrap around gardens that also has a shed & gated access, off road parking and a single garage. The property is connected to mains water, drainage and gas and is offered for sale with NO FORWARD CHAIN! To find out more and to avoid disappointment, an early viewing is a must! Contact us TODAY!

#### **Entrance Hall**

**Lounge / Diner** 20' 1" x 11' 11" Max ( 6.12m x 3.63m Max )

**Kitchen** 8' 3" x 13' 8" ( 2.51m x 4.17m )

**Conservatory** 24' 4" x 5' 5" Max ( 7.42m x 1.65m Max )

Bedroom 1 14' 1" x 11' to Wardrobes ( 4.29m x 3.35m to Wardrobes )