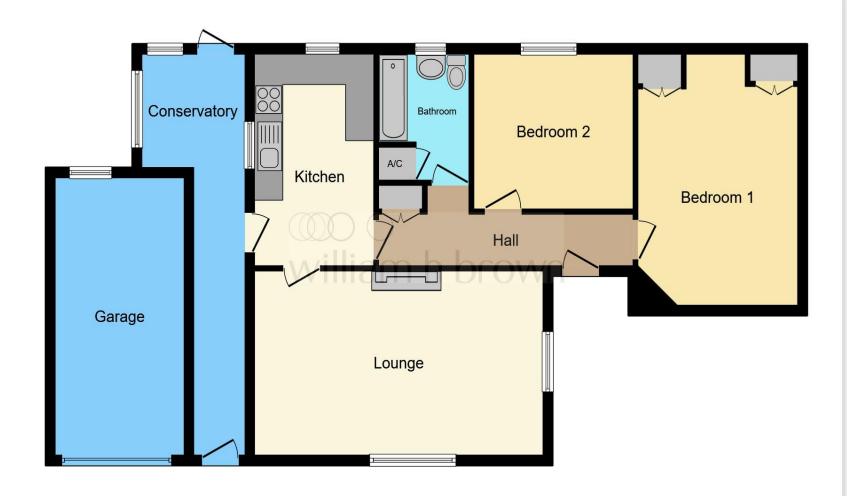

This floorplan is for illustrative purposes only and is not drawn to scale. Measurements, floor-areas, openings and orientations are approximate. They should not be relied upon for any purpose and do not form any part of an agreement. No liability is taken for any error or mis-statement. All parties must rely on their own inspections.

#### **Entrance Hall**

**Lounge / Diner** 20' 1" x 11' 11" Max ( 6.12m x 3.63m Max )

**Kitchen** 8' 3" x 13' 8" ( 2.51m x 4.17m )

**Conservatory** 24' 4" x 5' 5" Max ( 7.42m x 1.65m Max )

Bedroom 1 14' 1" x 11' to Wardrobes ( 4.29m x 3.35m to Wardrobes )

**Bedroom 2** 10' x 11' 1" ( 3.05m x 3.38m )

**Bathroom** 6' 5" x 8' 2" ( 1.96m x 2.49m )

Front & Rear Gardens

**Single Garage** 9' 7" x 15' 11" ( 2.92m x 4.85m )