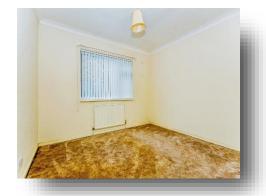

#### **Bedroom 1**

14' 1"  $\times$  11' to Wardrobes (  $4.29m \times 3.35m$  to Wardrobes )

#### **Bedroom 2**

10' x 11' 1" ( 3.05m x 3.38m )