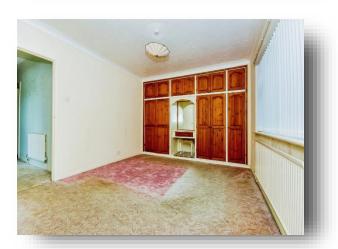

#### **Bedroom 1**

14' 1"  $\times$  11' to Wardrobes (  $4.29m \times 3.35m$  to Wardrobes )

#### **Bedroom 2**

10' x 11' 1" ( 3.05m x 3.38m )