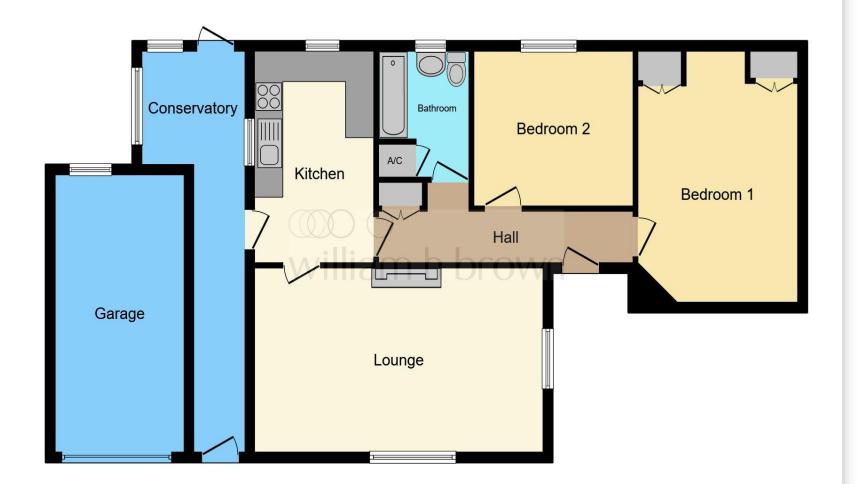

This floorplan is for illustrative purposes only and is not drawn to scale. Measurements, floor-areas, openings and orientations are approximate. They should not be relied upon for any purpose and do not form any part of an agreement. No liability is taken for any error or mis-statement. All parties must rely on their own inspections.

#### **Entrance Hall**

## **Lounge / Diner**

20' 1" x 11' 11" Max ( 6.12m x 3.63m Max )

#### Kitchen

8' 3" x 13' 8" ( 2.51m x 4.17m )

## Conservatory

24' 4" x 5' 5" Max ( 7.42m x 1.65m Max )

#### **Bedroom 1**

14' 1"  $\times$  11' to Wardrobes (  $4.29m \times 3.35m$  to Wardrobes )

#### **Bedroom 2**

10' x 11' 1" ( 3.05m x 3.38m )

#### **Bathroom**

6' 5" x 8' 2" ( 1.96m x 2.49m )

## **Single Garage**

9' 7" x 15' 11" ( 2.92m x 4.85m )