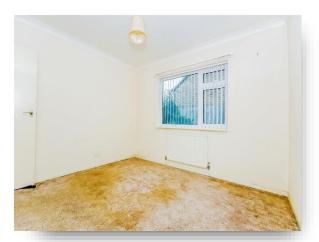

#### **Bedroom 1**

14' 1"  $\times$  11' to Wardrobes (  $4.29m \times 3.35m$  to Wardrobes )

#### **Bedroom 2**

10' x 11' 1" ( 3.05m x 3.38m )