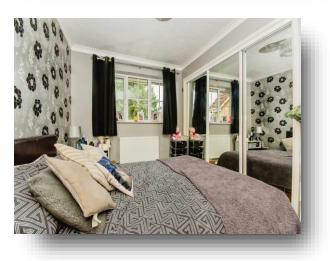

#### Master Bedroom

10' 1" excluding bay x 13' 2" excluding wardrobes ( 3.07m excluding bay x 4.01m excluding wardrobes )

**En-Suite** 4' 7" x 7' 10" ( 1.40m x 2.39m )

#### Bedroom Two

12' x 8' 3" excluding wardrobes ( 3.66m x 2.51m excluding wardrobes )

#### **Bedroom Three**

9' 3" into wardrobes x 9' 7" ( 2.82m into wardrobes x 2.92m )

#### **Bedroom Four**

11' 10" maximum x 8' 2" maximum ( 3.61m maximum x 2.49m maximum )

Family Bathroom

6' 1" x 7' 2" ( 1.85m x 2.18m )

**Garage** 16' 10" x 8' 1" ( 5.13m x 2.46m )