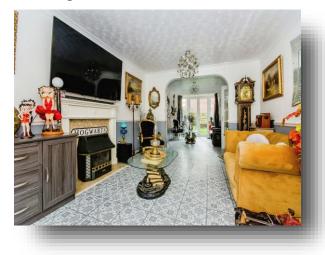

#### Lounge

14' 9" excluding bay x 10' 9" maximum ( 4.50m excluding bay x 3.28m maximum )

#### **Dining Room**

9' excluding bay x 10' 7" ( 2.74m excluding bay x 3.23m )