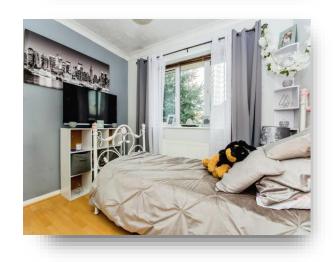

#### Bedroom Two

12' x 8' 3" excluding wardrobes ( 3.66m x 2.51m excluding wardrobes )

#### **Bedroom Three**

9' 3" into wardrobes x 9' 7" ( 2.82m into wardrobes x 2.92m )

#### **Bedroom Four**

11' 10" maximum x 8' 2" maximum ( 3.61m maximum x 2.49m maximum )

Family Bathroom

6' 1" x 7' 2" ( 1.85m x 2.18m )

**Garage** 16' 10" x 8' 1" ( 5.13m x 2.46m )