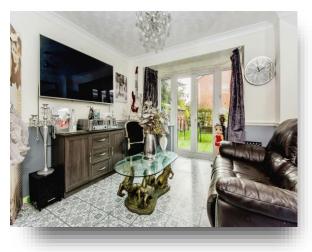

#### Lounge

14' 9" excluding bay x 10' 9" maximum ( 4.50m excluding bay x 3.28m maximum )