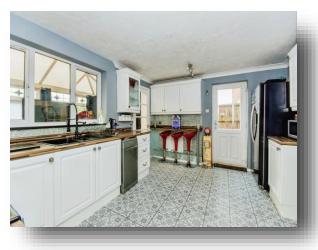

#### Kitchen

11' 3" maximum x 14' 6" ( 3.43m maximum x 4.42m )

**Conservatory** 9' 6" x 12' 11" ( 2.90m x 3.94m )