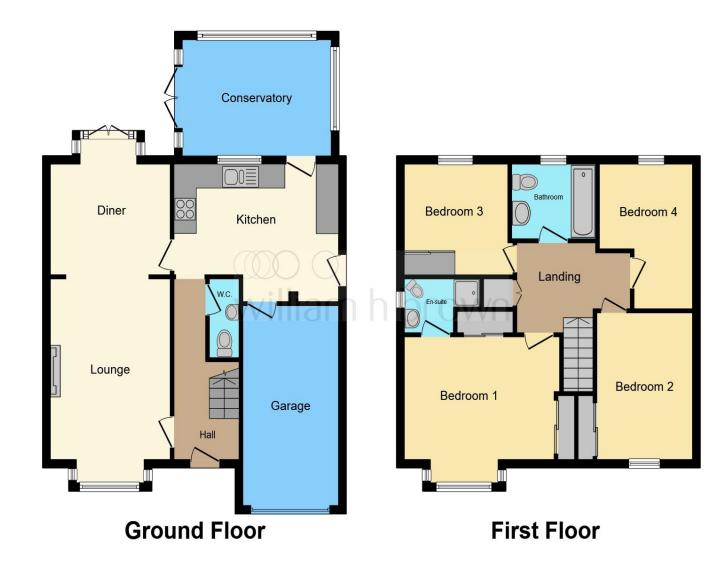

#### **Entrance Hall**

**Downstairs Cloakroom** 6' 1" x 2' 7" ( 1.85m x 0.79m )

This floorplan is for illustrative purposes only and is not drawn to scale. Measurements, floor-areas, openings and orientations are approximate. They should not be relied upon for any purpose and do not form any part of an agreement. No liability is taken for any error or mis-statement. All parties must rely on their own inspections.

#### Lounge

14' 9" excluding bay x 10' 9" maximum ( 4.50m excluding bay x 3.28m maximum )

#### **Dining Room**

9' excluding bay x 10' 7" ( 2.74m excluding bay x 3.23m )

#### Kitchen

11' 3" maximum x 14' 6" ( 3.43m maximum x 4.42m )

**Conservatory** 9' 6" x 12' 11" ( 2.90m x 3.94m )

#### **First Floor Landing**

#### Master Bedroom

10' 1" excluding bay x 13' 2" excluding wardrobes ( 3.07m excluding bay x 4.01m excluding wardrobes )

**En-Suite** 4' 7" x 7' 10" ( 1.40m x 2.39m )

#### Bedroom Two

12' x 8' 3" excluding wardrobes ( 3.66m x 2.51m excluding wardrobes )

#### **Bedroom Three**

9' 3" into wardrobes x 9' 7" ( 2.82m into wardrobes x 2.92m )

#### **Bedroom Four**

11' 10" maximum x 8' 2" maximum ( 3.61m maximum x 2.49m maximum )

Family Bathroom

6' 1" x 7' 2" ( 1.85m x 2.18m )

**Garage** 16' 10" x 8' 1" ( 5.13m x 2.46m )