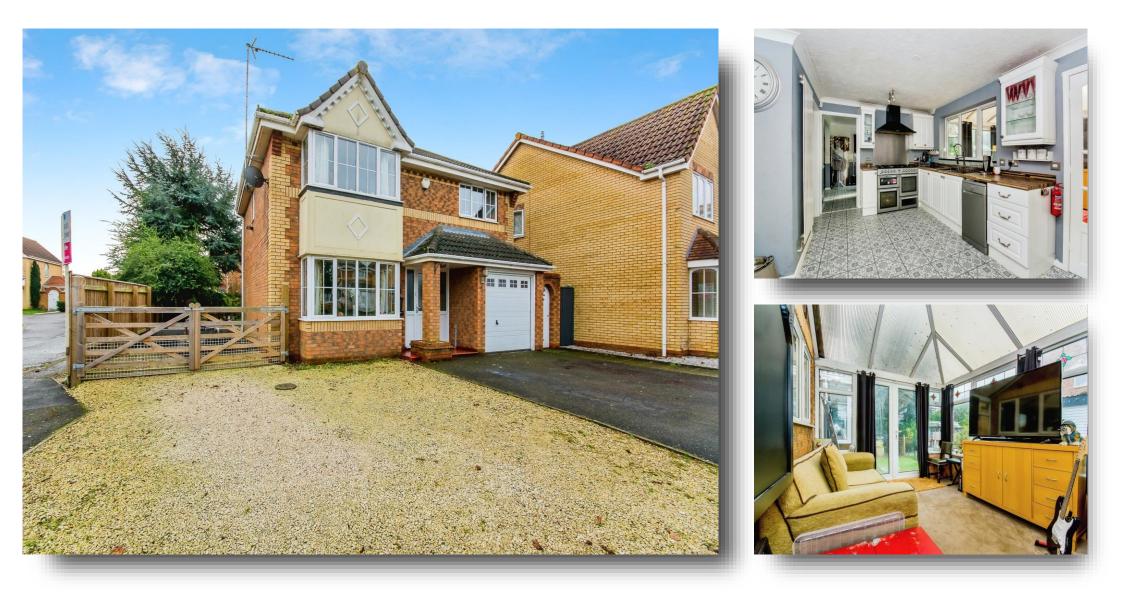

# Westmead Avenue, Wisbech

LOOKING FOR A FAMILY HOME? Situated on a corner plot, this modern detached house provides well-proportioned accommodation throughout and would make an ideal home for the growing family! With four bedrooms (the master having en-suite shower room) and two reception rooms, the property also benefits from a conservatory, a downstairs cloakroom, a single garage with utilities and multi-vehicle off-road parking and further hard standing area.

#### Kitchen

11' 3" maximum x 14' 6" ( 3.43m maximum x 4.42m )

**Conservatory** 9' 6" x 12' 11" ( 2.90m x 3.94m )