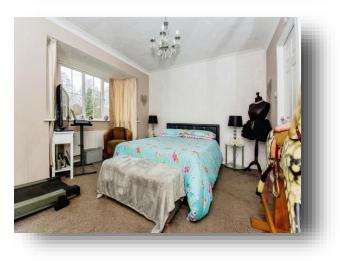

#### Master Bedroom

10' 1" excluding bay x 13' 2" excluding wardrobes ( 3.07m excluding bay x 4.01m excluding wardrobes )

**En-Suite** 4' 7" x 7' 10" ( 1.40m x 2.39m )