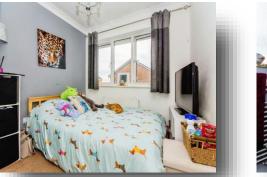

#### Bedroom Two

12' x 8' 3" excluding wardrobes ( 3.66m x 2.51m excluding wardrobes )

#### **Bedroom Three**

9' 3" into wardrobes x 9' 7" ( 2.82m into wardrobes x 2.92m )

#### **Bedroom Four**

11' 10" maximum x 8' 2" maximum ( 3.61m maximum x 2.49m maximum )

Family Bathroom

6' 1" x 7' 2" ( 1.85m x 2.18m )

**Garage** 16' 10" x 8' 1" ( 5.13m x 2.46m )