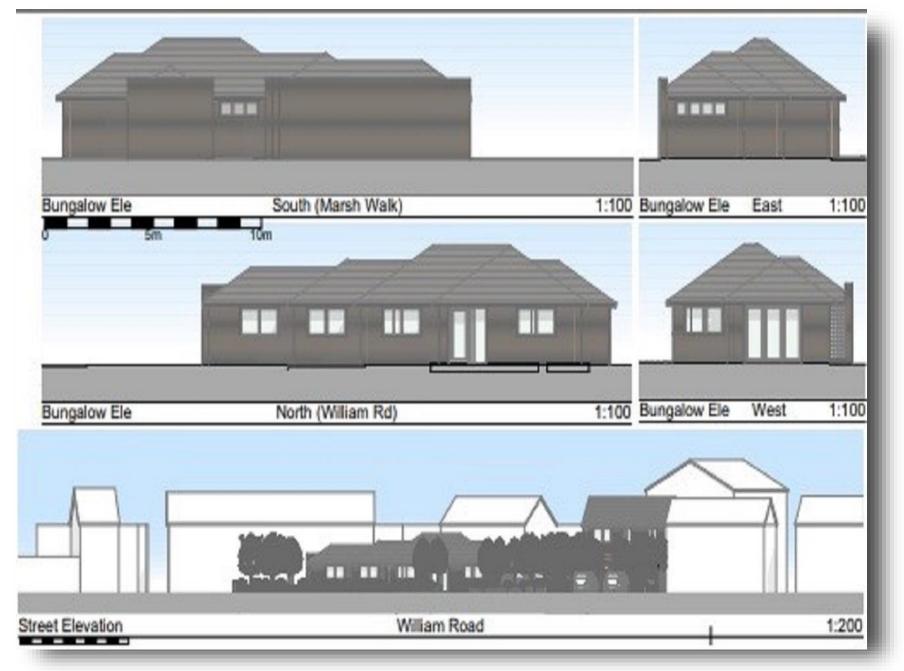

## welcome to William Road, Wisbech

- Freehold Building Plot
- Central position in the market town of Wisbech
- Planning Permission for the erection of a detached single storey dwelling

Tenure: Freehold