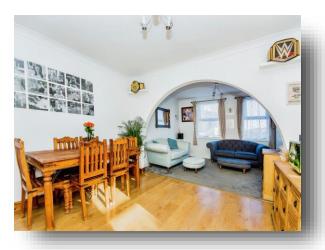

## Ramnoth Road, Wisbech

HOW ABOUT A PERIOD HOME WITH MODERN TOUCHES? Take a look at this semi detached Interwar Period property that is located just outside the town centre of Wisbech. This lovely home has been modernised and features a 24 ft lounge / diner, a kitchen, utility room, a generous conservatory to the side, a ground floor shower room plus a 1st floor cloakroom as well as 3 good sized bedrooms. Outside the property to the front is a driveway providing off road parking for 2 cars, whilst the rear is a mainly laid to lawn garden, fully enclosed with gated access to the front with 2 large timber sheds included. There really is a lot to like here with modern benefits of double glazed windows & doors, gas central heating and mains drains, this could be the perfect home for a first time buyer looking for a long term home. To find out more or to arrange your viewing, contact us TODAY!