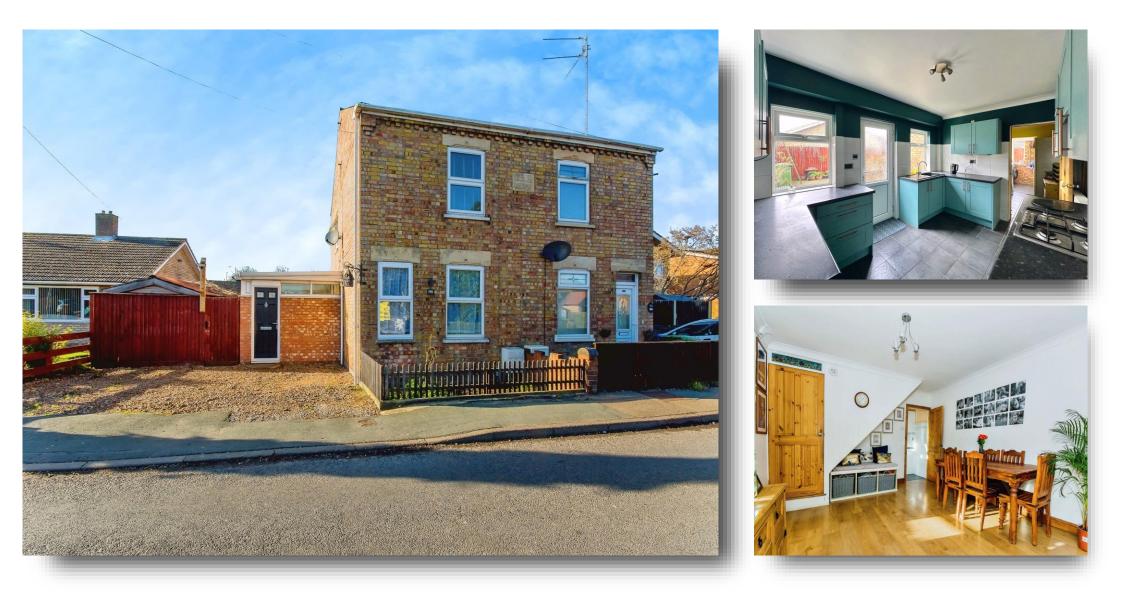

## Ramnoth Road, Wisbech

HOW ABOUT A PERIOD HOME WITH MODERN TOUCHES? Take a look at this semi detached Interwar Period property that is located just outside the town centre of Wisbech. This lovely home has been modernised and features a 24 ft lounge / diner, a kitchen, utility room, a generous conservatory to the side, a ground floor shower room plus a 1st floor cloakroom as well as 3 good sized bedrooms. Outside the property to the front is a driveway providing off road parking for 2 cars, whilst the rear is a mainly laid to lawn garden, fully enclosed with gated access to the front with 2 large timber sheds included. There really is a lot to like here with modern benefits of double glazed windows & doors, gas central heating and mains drains, this could be the perfect home for a first time buyer looking for a long term home. To find out more or to arrange your viewing, contact us TODAY!

**Conservatory** 9' 1" x 14' 10" ( 2.77m x 4.52m )

Lounge / Diner 24' 8" Max x 12' (7.52m Max x 3.66m)

**Kitchen** 8' 10" x 12' (2.69m x 3.66m)

**Boot Room** 

**Utility Room** 6' 2" x 6' 2" ( 1.88m x 1.88m )

**Shower Room** 7' x 7' 3" ( 2.13m x 2.21m )

**1st Floor Landing** 

**Bedroom 1** 10' 8" x 12' 1" ( 3.25m x 3.68m )

**Bedroom 2** 10' 6" x 9' (3.20m x 2.74m)

**Bedroom 3** 8' 10" x 7' (2.69m x 2.13m)

Cloakroom

Front & Rear Gardens

## Ramnoth Road, Wisbech

- Period Semi Detached Home
- 3 Bedrooms
- 24 ft Lounge / Diner
- Shower Room & Cloakroom
- Utility Room
- Off-Road Parking

Tenure: Freehold EPC Rating: D