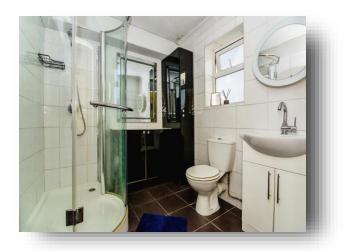

**Shower Room** 7' x 7' 3" ( 2.13m x 2.21m )

**1st Floor Landing** 

**Bedroom 1** 10' 8" x 12' 1" ( 3.25m x 3.68m )

**Bedroom 2** 10' 6" x 9' (3.20m x 2.74m)

**Bedroom 3** 8' 10" x 7' (2.69m x 2.13m)

Cloakroom