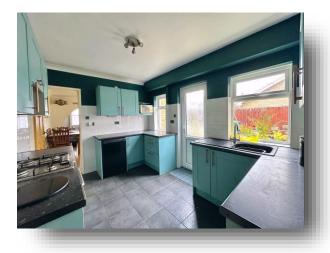

**Conservatory** 9' 1" x 14' 10" ( 2.77m x 4.52m )

Lounge / Diner 24' 8" Max x 12' (7.52m Max x 3.66m)

**Kitchen** 8' 10" x 12' (2.69m x 3.66m)

**Boot Room** 

**Utility Room** 6' 2" x 6' 2" ( 1.88m x 1.88m )