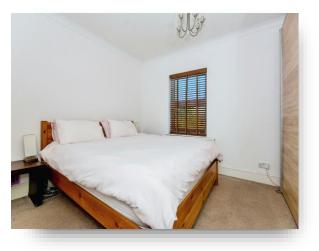

**Shower Room** 7' x 7' 3" ( 2.13m x 2.21m )

**1st Floor Landing** 

**Bedroom 1** 10' 8" x 12' 1" ( 3.25m x 3.68m )

**Bedroom 2** 10' 6" x 9' (3.20m x 2.74m)

**Bedroom 3** 8' 10" x 7' (2.69m x 2.13m)

Cloakroom