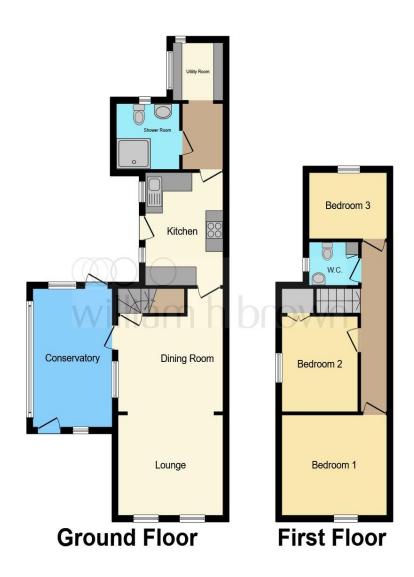

This floorplan is for illustrative purposes only and is not drawn to scale. Measurements, floor-areas, openings and orientations are approximate. They should not be relied upon for any purpose and do not form any part of an agreement. No liability is taken for any error or mis-statement. All parties must rely on their own inspections.

**Conservatory** 9' 1" x 14' 10" ( 2.77m x 4.52m )

Lounge / Diner 24' 8" Max x 12' (7.52m Max x 3.66m)

**Kitchen** 8' 10" x 12' (2.69m x 3.66m)

**Boot Room** 

**Utility Room** 6' 2" x 6' 2" ( 1.88m x 1.88m )

**Shower Room** 7' x 7' 3" ( 2.13m x 2.21m )

**1st Floor Landing** 

**Bedroom 1** 10' 8" x 12' 1" ( 3.25m x 3.68m )

**Bedroom 2** 10' 6" x 9' (3.20m x 2.74m)

**Bedroom 3** 8' 10" x 7' (2.69m x 2.13m)

Cloakroom

Front & Rear Gardens