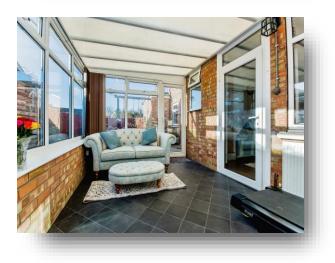

**Conservatory** 9' 1" x 14' 10" ( 2.77m x 4.52m )

Lounge / Diner 24' 8" Max x 12' (7.52m Max x 3.66m)

**Kitchen** 8' 10" x 12' (2.69m x 3.66m)

**Boot Room** 

**Utility Room** 6' 2" x 6' 2" ( 1.88m x 1.88m )