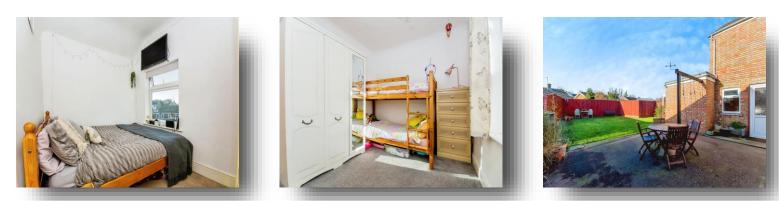

**Conservatory** 9' 1" x 14' 10" ( 2.77m x 4.52m )

Lounge / Diner 24' 8" Max x 12' (7.52m Max x 3.66m)

**Kitchen** 8' 10" x 12' (2.69m x 3.66m)

**Boot Room** 

**Utility Room** 6' 2" x 6' 2" ( 1.88m x 1.88m )

**Shower Room** 7' x 7' 3" ( 2.13m x 2.21m )

**1st Floor Landing** 

**Bedroom 1** 10' 8" x 12' 1" ( 3.25m x 3.68m )

**Bedroom 2** 10' 6" x 9' (3.20m x 2.74m)

**Bedroom 3** 8' 10" x 7' (2.69m x 2.13m)

Cloakroom

Front & Rear Gardens