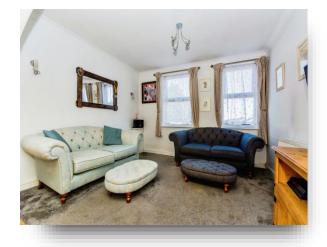

## Ramnoth Road, Wisbech

HOW ABOUT A PERIOD HOME WITH MODERN TOUCHES? Take a look at this semi detached Interwar Period property that is located just outside the town centre of Wisbech. This lovely home has been modernised and features a 24 ft lounge / diner, a kitchen, utility room, a generous conservatory to the side, a ground floor shower room plus a 1st floor cloakroom as well as 3 good sized bedrooms. Outside the property to the front is a driveway providing off road parking for 2 cars, whilst the rear is a mainly laid to lawn garden, fully enclosed with gated access to the front with 2 large timber sheds included. There really is a lot to like here with modern benefits of double glazed windows & doors, gas central heating and mains drains, this could be the perfect home for a first time buyer looking for a long term home. To find out more or to arrange your viewing, contact us TODAY!

**Conservatory** 9' 1" x 14' 10" ( 2.77m x 4.52m )

Lounge / Diner 24' 8" Max x 12' (7.52m Max x 3.66m)

**Kitchen** 8' 10" x 12' (2.69m x 3.66m)

**Boot Room** 

**Utility Room** 6' 2" x 6' 2" ( 1.88m x 1.88m )