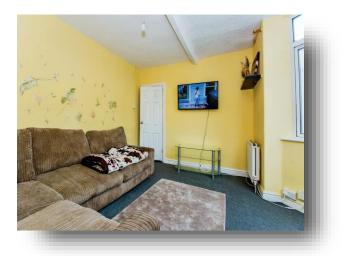

#### Lounge 9' 6" excluding bay x 12' 6" ( 2.90m excluding bay x 3.81m )

**Dining Room** 13' x 10' ( 3.96m x 3.05m )

**Kitchen** 9' 11" x 8' 5" ( 3.02m x 2.57m )

**Utility Room** 5' 5" x 10' 4" ( 1.65m x 3.15m )