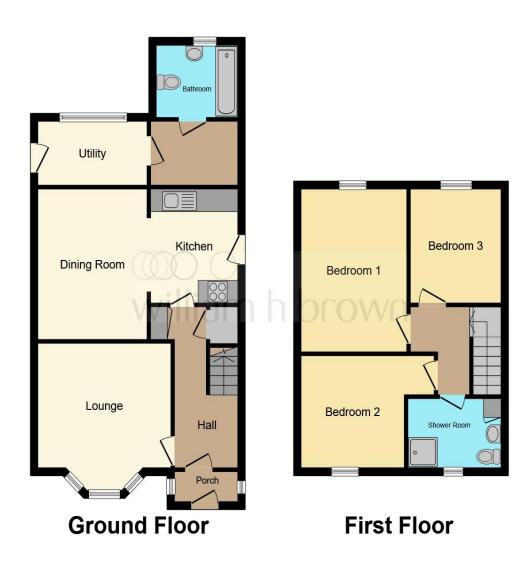

This floor plan is for illustrative purposes only. It is not drawn to scale. Any measurements, floor areas (including any total floor area), openings and orientation are approximate. No details are guaranteed, they cannot be relied upon for any purpose and they do not form part of any agreement. No liability is taken for any error, omission or misstatement. A party must rely upon its own inspection(s). Powered by www.focalagent.com

#### **Entrance Hall**

#### Lounge 9' 6" excluding bay x 12' 6" ( 2.90m excluding bay x 3.81m )

**Dining Room** 13' x 10' ( 3.96m x 3.05m )

**Kitchen** 9' 11" x 8' 5" ( 3.02m x 2.57m )

**Utility Room** 5' 5" x 10' 4" ( 1.65m x 3.15m )

**Rear Lobby** 

**Bathroom** 6' 3" x 7' 11" ( 1.91m x 2.41m )

#### **First Floor Landing**

**Bedroom One** 13' 1" x 10' ( 3.99m x 3.05m )

**Bedroom Two** 12' 7" maximum x 9' 7" ( 3.84m maximum x 2.92m )

**Bedroom Three** 10' x 8' 6" ( 3.05m x 2.59m )

#### **Shower Room**