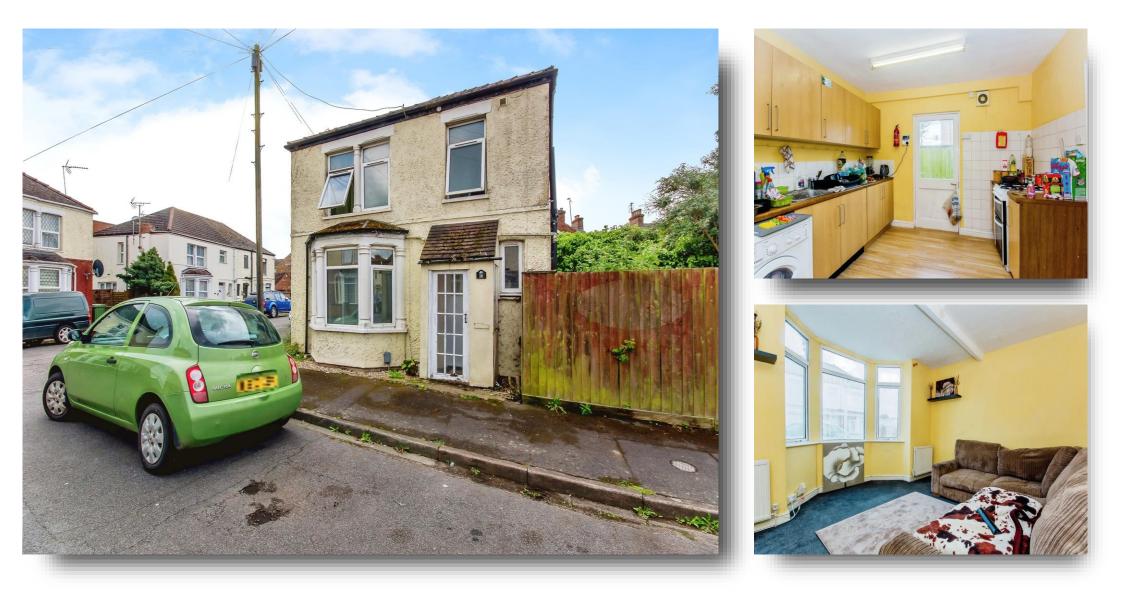

### Oakroyd Crescent, Wisbech

ONE TO ADD TO YOUR PORTFOLIO? Being offered with a tenant in situ, this established detached house is located approximately 0.5 miles from the town centre of Wisbech and is available to the market with no onward chain! With three double bedrooms and two reception rooms, the property also benefits from a useful utility room, bath & shower rooms, gas radiator central heating and PVCu double glazed windows.

### **Oakroyd Crescent, Wisbech**

- Established detached house
- Three bedrooms
- Two reception rooms
- Tenant in situ
- NO FORWARD CHAIN

Tenure: Freehold EPC Rating: E