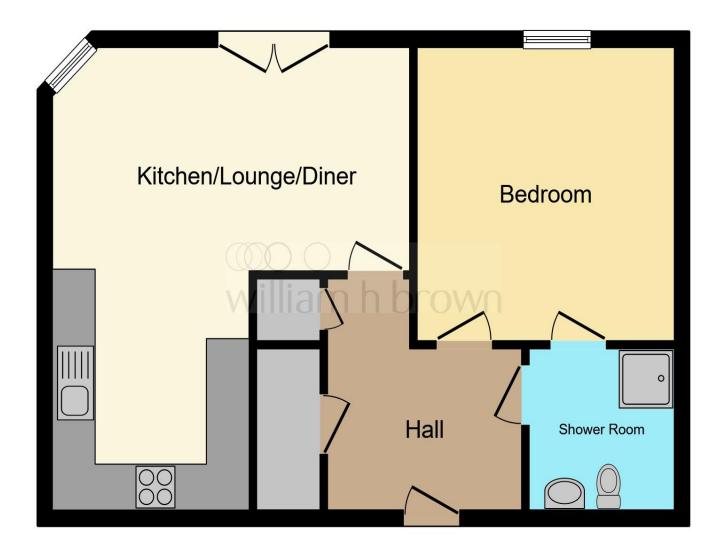

This floorplan is for illustrative purposes only and is not drawn to scale. Measurements, floor-areas, openings and orientations are approximate. They should not be relied upon for any purpose and do not form any part of an agreement. No liability is taken for any error or mis-statement. All parties must rely on their own inspections.

#### **Entrance Hall**

## Lounge / Kitchen

19' 10" x 16' 5" Max ( 6.05m x 5.00m Max )

#### **Bedroom 1**

12' 9" x 11' 10" ( 3.89m x 3.61m )

#### **Wet Room**

7' 8" x 6' 8" ( 2.34m x 2.03m )