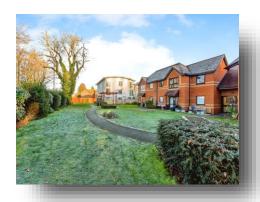

Wet Room**

7' 8" x 6' 8" ( 2.34m x 2.03m )

#### **Communal Gardens**

#### Welcome to

## **Edina Court Harecroft Road, Wisbech**

- NO FORWARD CHAIN
- OVER 60'S RETIREMENT COMPLEX
- 1 Generous Double Bedroom
- Ensuite Jack & Jill Wet Room
- Open Plan Lounge / Kitchen

Tenure: Leasehold EPC Rating: B

This is a Leasehold property with details as follows; Term of Lease 125 years from 01 Sep 2013. Should you require further information please contact the branch. Please Note additional fees could be incurred for items such as Leasehold packs.

#### Directions to this property:

From the Wisbech Freedom Bridge roundabout, go over the bridge and turn immediately left into the Old Market. Continue along bearing right into Harecroft Road where Edina Court is on the left hand side.

# £120,000







Halectoff Rd

Map data ©2024

пагестот

Road Playing Fields

Please note the marker reflects the postcode not the actual property

# view this property online williamhbrown.co.uk/Property/WSB125591



Property Ref: WSB125591 - 0004 1. MONEY LAUNDERING REGULATIONS Intending purchasers will be asked to produce identification documentation at a later stage and we would ask for your co-operation in order that there is no delay in agreeing the sale. 2. These particulars do not constitute part or all of an offer or contract. 3. The measurements indicated are supplied for guidance only and as such must be considered incorrect. Potential buyers are advised to recheck measurements before committing to any expense. 4. We have not tested any apparatus, equipment, fixtures or services and it is