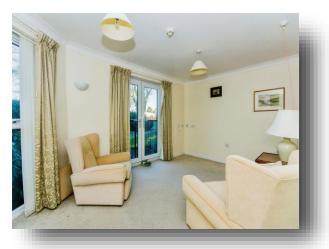

## Lounge / Kitchen

19' 10" x 16' 5" Max ( 6.05m x 5.00m Max )

#### **Communal Gardens**