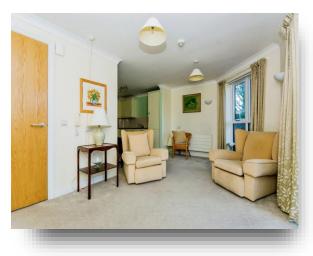

#### **Entrance Hall**

## Lounge / Kitchen

19' 10" x 16' 5" Max ( 6.05m x 5.00m Max )