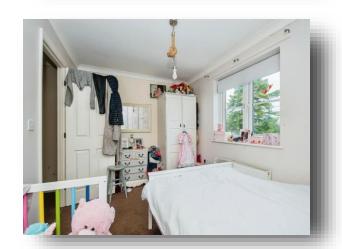

### **Bedroom 1**

8' 11" x 12' 1" ( 2.72m x 3.68m )

#### **Bedroom 2**

9' 9" x 8' 8" ( 2.97m x 2.64m )