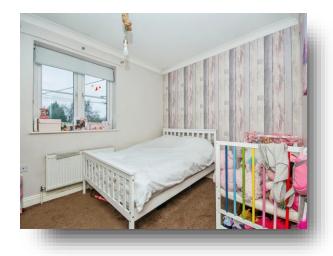

### **Bedroom 1**

8' 11" x 12' 1" ( 2.72m x 3.68m )

#### **Bedroom 2**

9' 9" x 8' 8" ( 2.97m x 2.64m )