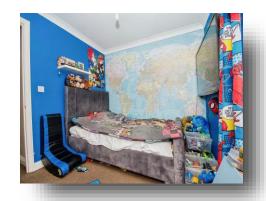

### **Bedroom 1**

8' 11" x 12' 1" ( 2.72m x 3.68m )

#### **Bedroom 2**

9' 9" x 8' 8" ( 2.97m x 2.64m )