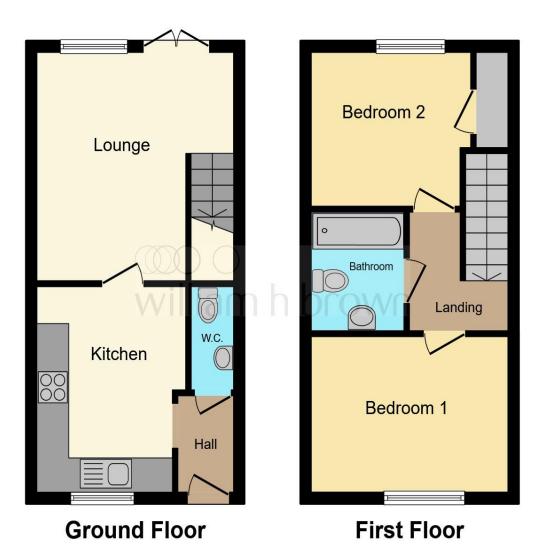

This floorplan is for illustrative purposes only and is not drawn to scale. Measurements, floor-areas, openings and orientations are approximate. They should not be relied upon for any purpose and do not form any part of an agreement. No liability is taken for any error or mis-statement. All parties must rely on their own inspections.

### **Entrance Hall**

### Cloakroom

#### Kitchen

8' 4" x 11' 9" ( 2.54m x 3.58m )

### Lounge

12' 11" x 12' 1" ( 3.94m x 3.68m )

## **1st Floor Landing**

### **Bedroom 1**

8' 11" x 12' 1" ( 2.72m x 3.68m )

#### **Bedroom 2**

9' 9" x 8' 8" ( 2.97m x 2.64m )

### **Bathroom**

5' 7" x 6' 10" ( 1.70m x 2.08m )

### **Front & Rear Gardens**