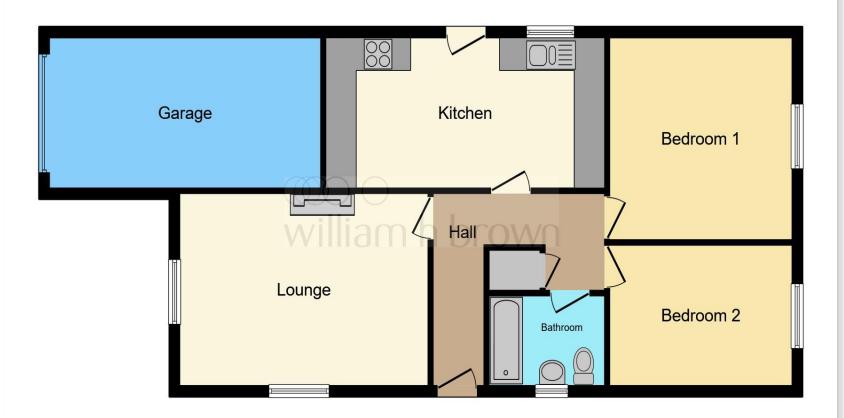

This floorplan is for illustrative purposes only and is not drawn to scale. Measurements, floor-areas, openings and orientations are approximate. They should not be relied upon for any purpose and do not form any part of an agreement. No liability is taken for any error or mis-statement. All parties must rely on their own inspections.

#### **Entrance Hall**

# Lounge

16' 1" x 11' 6" ( 4.90m x 3.51m )

# **Kitchen/dining Room**

18' x 9' (5.49m x 2.74m)

#### **Bedroom One**

11' 10" x 12' 2" ( 3.61m x 3.71m )

#### **Bedroom Two**

11' 10" x 8' 5" ( 3.61m x 2.57m )

#### **Bathroom**

7' 6" x 5' 5" ( 2.29m x 1.65m )

#### Garage

13' 5" x 8' 10" ( 4.09m x 2.69m )