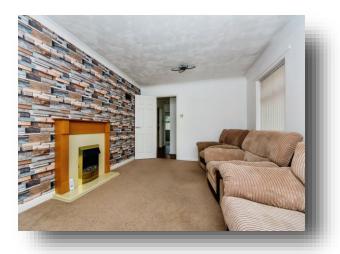

**Leverington Common, Leverington Wisbech PE13 5BW** 



## Welcome to

# **Leverington Common, Leverington Wisbech**

VILLAGE LIFE ALL ON ONE LEVEL! Situated in a non-estate location, this modern detached bungalow is presented in immaculate condition throughout and is available to the market with no onward chain. With two double bedrooms and a 16' lounge, the property also benefits from an 18' kitchen/dining room, PVCu double glazing, gas radiator central heating and solar panels which are owned outright and benefit from a feed-in tariff.















This floorplan is for illustrative purposes only and is not drawn to scale. Measurements, floor-areas, openings and orientations are approximate. They should not be relied upon for any purpose and do not form any part of an agreement. No liability is taken for any error or mis-statement. All parties must rely on their own inspections.

#### **Entrance Hall**

# Lounge

16' 1" x 11' 6" ( 4.90m x 3.51m )

# **Kitchen/dining Room**

18' x 9' (5.49m x 2.74m)

#### **Bedroom One**

11' 10" x 12' 2" ( 3.61m x 3.71m )

#### **Bedroom Two**

11' 10" x 8' 5" ( 3.61m x 2.57m )

#### **Bathroom**

7' 6" x 5' 5" ( 2.29m x 1.65m )

#### Garage

13' 5" x 8' 10" ( 4.09m x 2.69m )

## Welcome to

# **Leverington Common, Leverington Wisbech**

- Modern detached bungalow
- Two double bedrooms
-