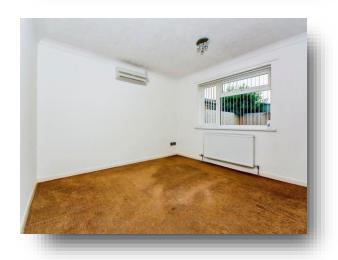

#### **Bedroom One**

11' 10" x 12' 2" ( 3.61m x 3.71m )

#### **Bedroom Two**

11' 10" x 8' 5" ( 3.61m x 2.57m )