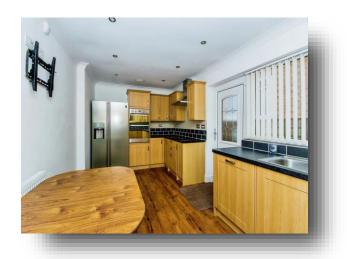

**Leverington Common, Leverington Wisbech PE13 5BW** 



## Welcome to

# **Leverington Common, Leverington Wisbech**

VILLAGE LIFE ALL ON ONE LEVEL! Situated in a non-estate location, this modern detached bungalow is presented in immaculate condition throughout and is available to the market with no onward chain. With two double bedrooms and a 16' lounge, the property also benefits from an 18' kitchen/dining room, PVCu double glazing, gas radiator central heating and solar panels which are owned outright and benefit from a feed-in tariff.















This floorplan is for illustrative purposes only and is not drawn to scale. Measurements, floor-areas, openings and orientations are approximate. They should not be relied upon for any purpose and do not form any part of an agreement. No liability is taken for any error or mis-statement. All parties must rely on their own inspections.

#### **Entrance Hall**

# Lounge

16' 1" x 11' 6" ( 4.90m x 3.51m )

# **Kitchen/dining Room**

18' x 9' (5.49m x 2.74m)

#### **Bedroom One**

11' 10" x 12' 2" ( 3.61m x 3.71m )

#### **Bedroom Two**

11' 10" x 8' 5" ( 3.61m x 2.57m )

#### **Bathroom**

7' 6" x 5' 5" ( 2.29m x 1.65m )

#### Garage

13' 5" x 8' 10" ( 4.09m x 2.69m )

## Welcome to

# **Leverington Common, Leverington Wisbech**

- Modern detached bungalow
- Two double bedrooms