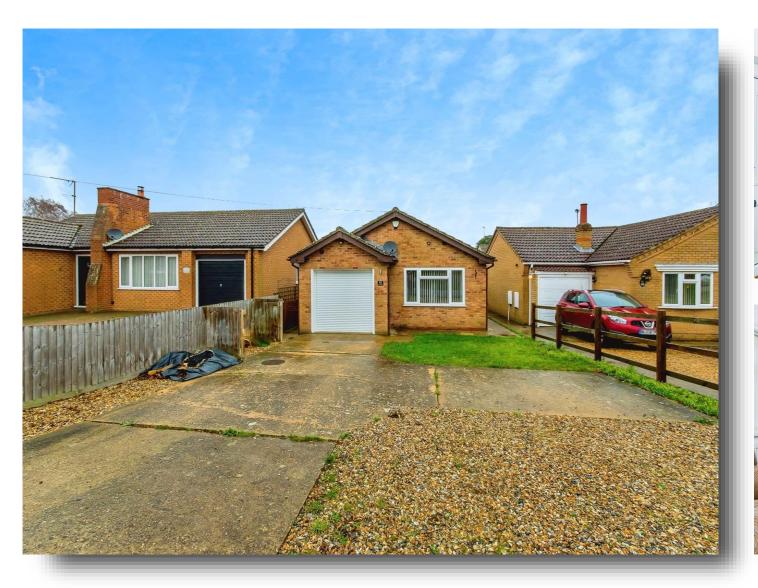

# **Leverington Common, Leverington Wisbech**

VILLAGE LIFE ALL ON ONE LEVEL! Situated in a non-estate location, this modern detached bungalow is presented in immaculate condition throughout and is available to the market with no onward chain. With two double bedrooms and a 16' lounge, the property also benefits from an 18' kitchen/dining room, PVCu double glazing, gas radiator central heating and solar panels which are owned outright and benefit from a feed-in tariff.

# **Leverington Common, Leverington Wisbech**

- Modern detached bungalow
- Two double bedrooms
- 18' kitchen/dining room
- Owned solar panels
- Tax Band: B
- No Onward Chain

Tenure: Freehold EPC Rating: B