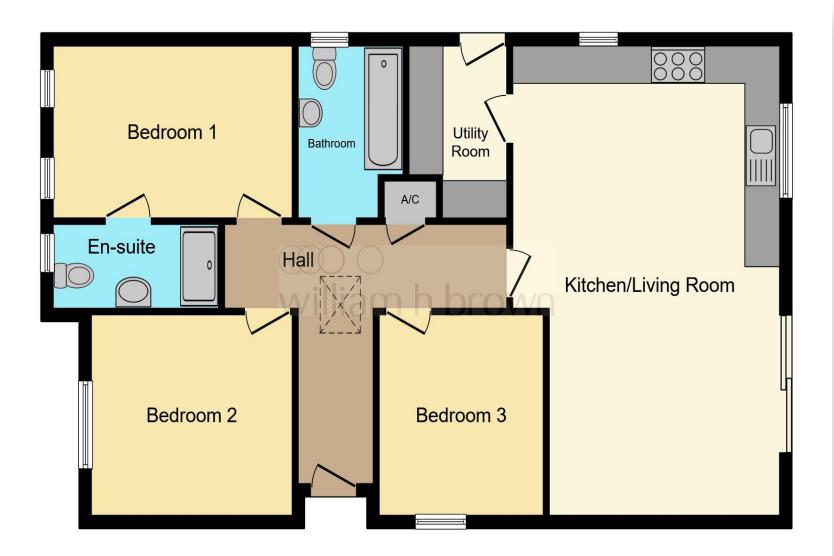

This floorplan is for illustrative purposes only and is not drawn to scale. Measurements, floor-areas, openings and orientations are approximate. They should not be relied upon for any purpose and do not form any part of an agreement. No liability is taken for any error or mis-statement. All parties must rely on their own inspections.

#### **Entrance Hall**

Kitchen / Lounge / Dining Area

Utility

**Bedroom One** 

**En-Suite** 

**Bedroom Two** 

**Bedroom Three** 

**Family Bathroom** 