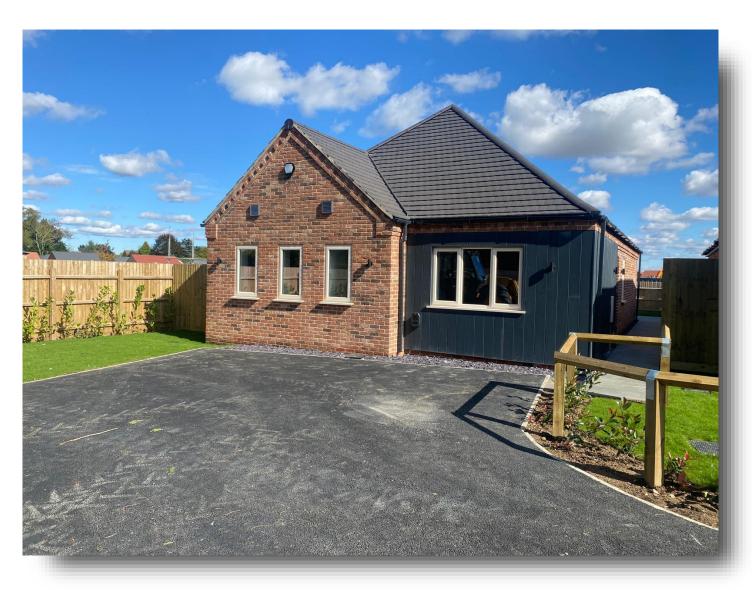

# The Willow, Elm High Road, Wisbech

This detached bungalow is situated off Elm High Road Wisbech. It is set back from the road, accessed by a shared private driveway and is one of only 4 properties at this location. This development is being built by a local, reputable developer. This property benefits from air source underfloor heating, luxury vinyl tile and carpet throughout and oak effect internal doors. Accommodation comprising of an open plane Kitchen including 2 single ovens, dishwasher and fridge freezer, Lounge and Dining Area, Utility, entrance hall way, 3 Bedrooms with En-Suite to the master and a Family Bathroom. To the outside of the property you will find off road parking and rear garden laid to lawn with patio area. Call us now for more information.

# The Willow Elm High Road, Wisbech

- New Build Detached Bungalow
- 3 Bedrooms (En-Suite to Master)
- Open Plan Kitchen / Lounge and Dining Area
- Fitted kitchen with solid surface worktop and appliances
- Floor Covering throughout
- Air Source Underfloor Heating
- Off Road Parking