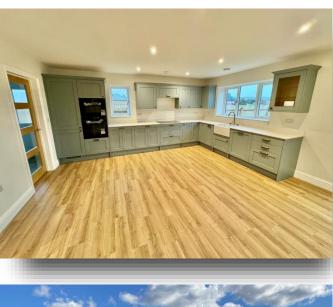

# The Willow, Elm High Road, Wisbech

This detached bungalow is situated off Elm High Road Wisbech. It is set back from the road, accessed by a shared private driveway and is one of only 4 properties at this location. This development is being built by a local, reputable developer. This property benefits from air source underfloor heating, luxury vinyl tile and carpet throughout and oak effect internal doors. Accommodation comprising of an open plane Kitchen including 2 single ovens, dishwasher and fridge freezer, Lounge and Dining Area, Utility, entrance hall way, 3 Bedrooms with En-Suite to the master and a Family Bathroom. To the outside of the property you will find off road parking and rear garden laid to lawn with patio area. Call us now for more information.

# The Willow Elm High Road, Wisbech

- New Build Detached Bungalow
- 3 Bedrooms (En-Suite to Master)
- Open Plan Kitchen / Lounge and Dining Area
- Fitted kitchen with solid surface worktop and appliances
- Floor Covering throughout
- Air Source Underfloor Heating
- Off Road Parking