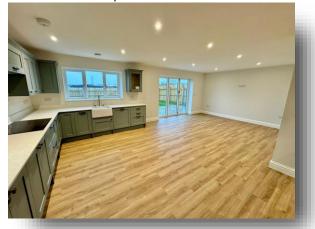

# The Willow, Elm High Road, Wisbech

This detached bungalow is situated off Elm High Road Wisbech. It is set back from the road, accessed by a shared private driveway and is one of only 4 properties at this location. This development is being built by a local, reputable developer. This property benefits from air source underfloor heating, luxury vinyl tile and carpet throughout and oak effect internal doors. Accommodation comprising of an open plane Kitchen including 2 single ovens, dishwasher and fridge freezer, Lounge and Dining Area, Utility, entrance hall way, 3 Bedrooms with En-Suite to the master and a Family Bathroom. To the outside of the property you will find off road parking and rear garden laid to lawn with patio area. Call us now for more information.

# The Willow Elm High Road, Wisbech

- New Build Detached Bungalow
- 3 Bedrooms (En-Suite to Master)
- Open Plan Kitchen / Lounge and Dining Area
- Fitted kitchen with solid surface worktop and appliances
- Floor Covering throughout
- Air Source Underfloor Heating
- Off Road Parking