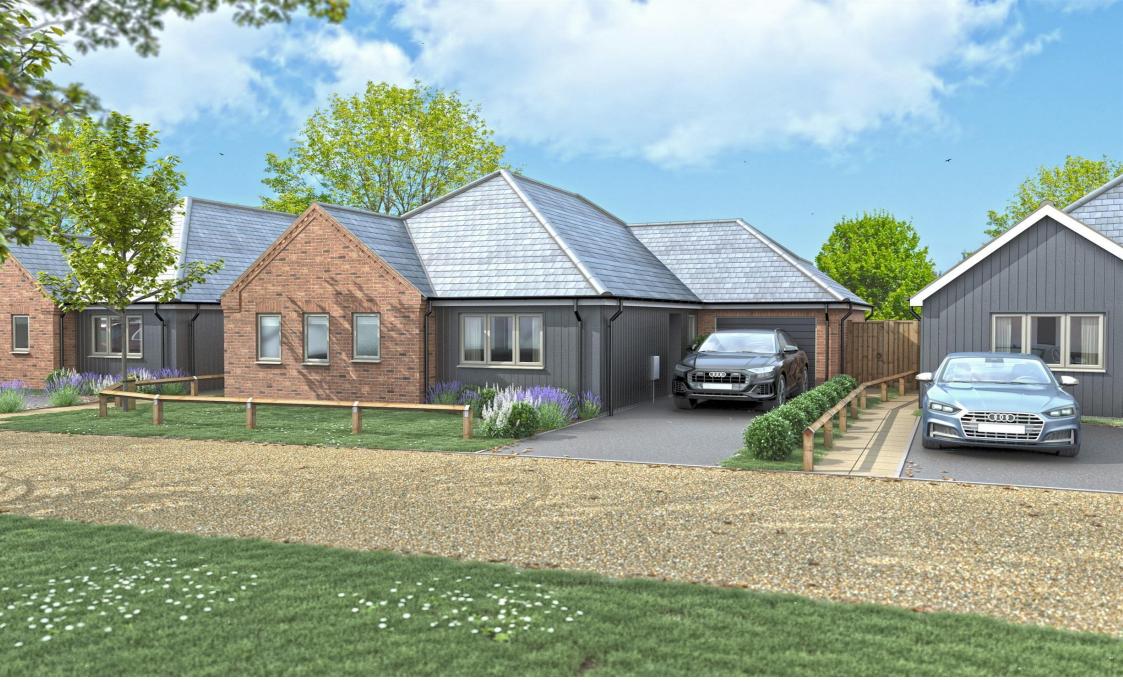

### Elm High Road, Wisbech

This detached bungalow is situated off Elm High Road Wisbech. It is set back from the road, accessed by a shared private driveway and is one of only 4 properties at this location.

This development is being built by a local, reputable developer. This property benefits from air source underfloor heating, luxury vinyl tile and carpet throughout and oak effect internal doors.

Accommodation comprising of an open plane Kitchen including 2 single ovens, dishwasher and fridge freezer, Lounge and Dining Area, Utility, entrance hall way, 3 Bedrooms with En-Suite to the master and a Family Bathroom. To the outside of the property you will find off road parking, single garage with electric roller door and rear garden area.