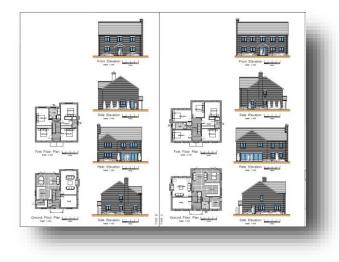

# **Development Site Behind The Chase, Wisbech**

CALLING ALL DEVELOPERS! Located in an established residential area approximately 1 mile from both the town centre and the highly regarded Wisbech Grammar School, the site offers fantastic development opportunity. There is full planing permission in place under Fenland District Council reference F/YR23/0725 for 10 x 4, 5 & 6 bedroom executive detached houses.

# Development Site Behind The Chase, Wisbech

- Residential development site
- F.D.C. Planning reference F/YR23/0725
- Erection of 10 x 4, 5 & 6 bedroom detached homes
- Established residential area
- Approximately 1 mile from town centre and Grammar School