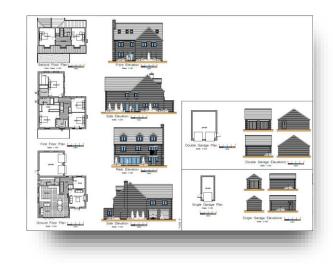

# **Development Site Behind The Chase, Wisbech**

CALLING ALL DEVELOPERS! Located in an established residential area approximately 1 mile from both the town centre and the highly regarded Wisbech Grammar School, the site offers fantastic development opportunity. There is full planing permission in place under Fenland District Council reference F/YR23/0725 for 10 x 4, 5 & 6 bedroom executive detached houses.

# Development Site Behind The Chase, Wisbech

- Residential development site
- F.D.C. Planning reference F/YR23/0725
- Erection of 10 x 4, 5 & 6 bedroom detached homes
- Established residential area
- Approximately 1 mile from town centre and Grammar School