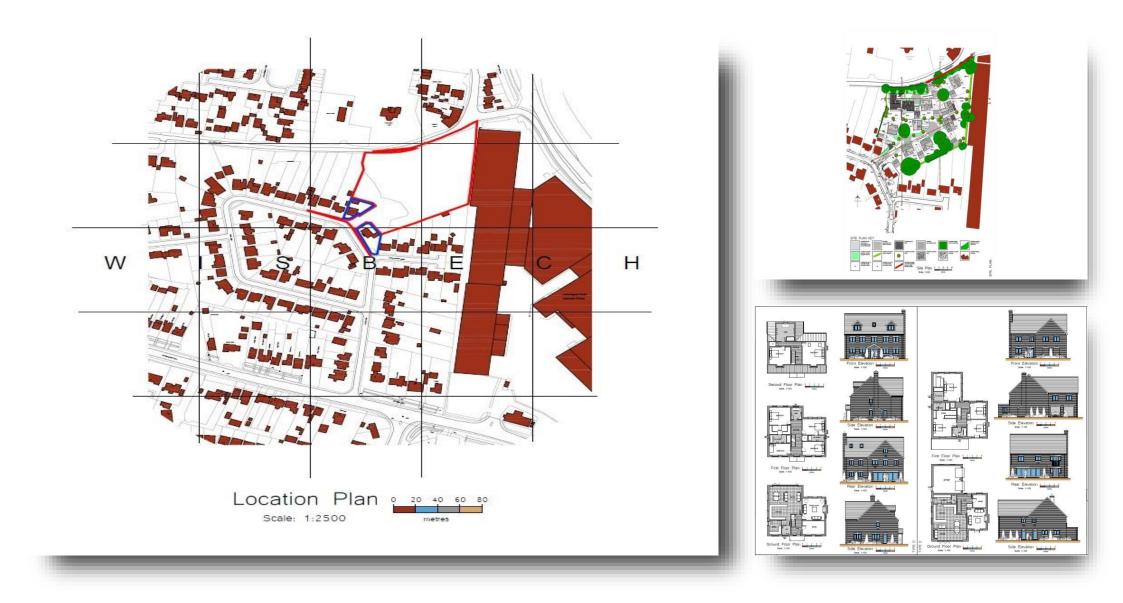

# **Development Site Behind The Chase, Wisbech**

CALLING ALL DEVELOPERS! Located in an established residential area approximately 1 mile from both the town centre and the highly regarded Wisbech Grammar School, the site offers fantastic development opportunity. There is full planing permission in place under Fenland District Council reference F/YR23/0725 for 10 x 4, 5 & 6 bedroom executive detached houses.

# Development Site Behind The Chase, Wisbech

- Residential development site
- F.D.C. Planning reference F/YR23/0725
- Erection of 10 x 4, 5 & 6 bedroom detached homes
- Established residential area
- Approximately 1 mile from town centre and Grammar School

### Directions to this property:

At Freedom Bridge Roundabout, take the 1st exit onto towards Leverington / Gorefield, Follow the road and turn right onto The Chase (opposite Harecroft Road turning on the left) and the property will be on the right hand side (North East of No 53).