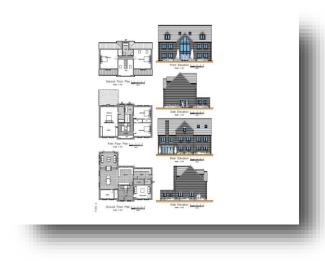

# **Development Site Behind The Chase, Wisbech**

CALLING ALL DEVELOPERS! Located in an established residential area approximately 1 mile from both the town centre and the highly regarded Wisbech Grammar School, the site offers fantastic development opportunity. There is full planing permission in place under Fenland District Council reference F/YR23/0725 for 10 x 4, 5 & 6 bedroom executive detached houses.

# Development Site Behind The Chase, Wisbech

- Residential development site
- F.D.C. Planning reference F/YR23/0725
- Erection of 10 x 4, 5 & 6 bedroom detached homes
- Established residential area
- Approximately 1 mile from town centre and Grammar School