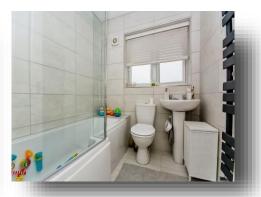

### **Bathroom**

6' 2" x 5' 11" ( 1.88m x 1.80m )

### **Bathroom 2**

6' 2" x 6' 4" ( 1.88m x 1.93m )