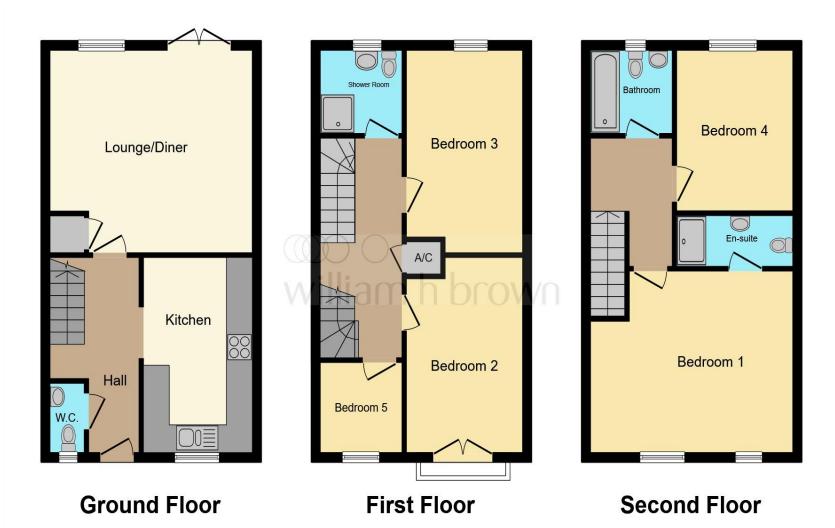

This floorplan is for illustrative purposes only and is not drawn to scale. Measurements, floor-areas, openings and orientations are approximate. They should not be relied upon for any purpose and do not form any part of an agreement. No liability is taken for any error or mis-statement. All parties must rely on their own inspections.

### **Entrance Hall**

### Cloakroom

### Lounge

14' 4" x 15' 5" Max ( 4.37m x 4.70m Max )

### Kitchen / Breakfast

8' 4" x 13' 10" ( 2.54m x 4.22m )

# **1st Floor Landing**

#### Bedroom 2

13' 1" to wardrobe x 8' 10" ( 3.99m to wardrobe x 2.69m )

### **Bedroom 3**

8' 10" x 13' 3" ( 2.69m x 4.04m )

### **Bathroom**

6' 2" x 5' 11" ( 1.88m x 1.80m )

## **Study Room**

6' 4" x 6' 3" ( 1.93m x 1.91m )

## **2nd Floor Landing**

## **Master Bedroom**

12' 10" x 15' 6" ( 3.91m x 4.72m )

#### Ensuite

### **Bedroom 4**

11' 5" x 8' 11" ( 3.48m x 2.72m )

### **Bathroom 2**

6' 2" x 6' 4" ( 1.88m x 1.93m )