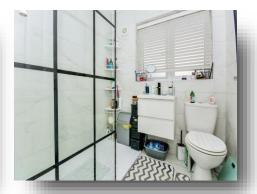

### **Bathroom**

6' 2" x 5' 11" ( 1.88m x 1.80m )

### **Bathroom 2**

6' 2" x 6' 4" ( 1.88m x 1.93m )