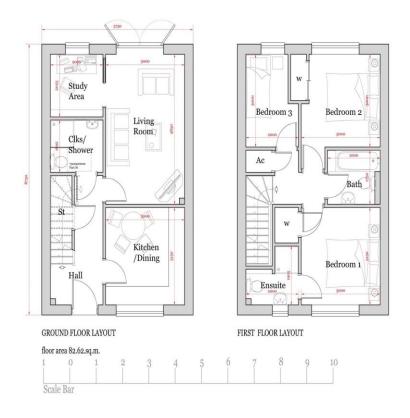

## **Description:**

CALLING ALL DEVELOPERS! This site has outline planning permission under Fenland District Council reference F/YR21/1448/O to erect up to 4 x dwellings, involving the demolition of an existing dwelling (outline application with all matters reserved). The whole plot extends to approximately 0.3 acres (S.T.S.)