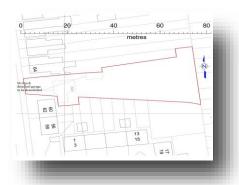

## **Description:**

CALLING ALL DEVELOPERS! This site has outline planning permission under Fenland District Council reference F/YR21/1448/O to erect up to 4 x dwellings, involving the demolition of an existing dwelling (outline application with all matters reserved). The whole plot extends to approximately 0.3 acres (S.T.S.)