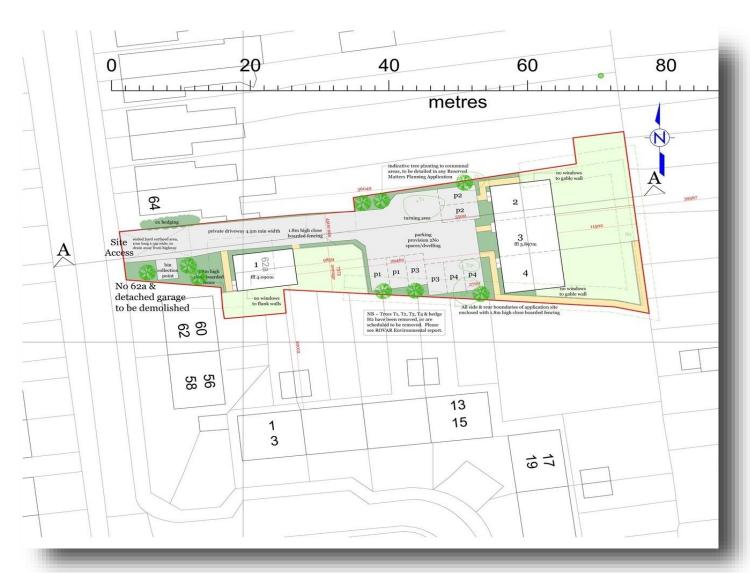

## **Description:**

CALLING ALL DEVELOPERS! This site has outline planning permission under Fenland District Council reference F/YR21/1448/O to erect up to 4 x dwellings, involving the demolition of an existing dwelling (outline application with all matters reserved). The whole plot extends to approximately 0.3 acres (S.T.S.)