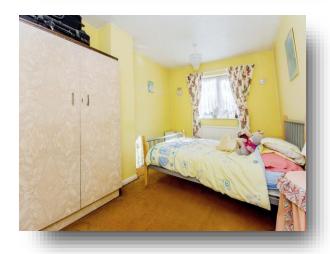

#### **Bedroom 1**

13' 6" x 8' 9" ( 4.11m x 2.67m )

#### **Bedroom 2**

9' 11" x 8' 9" ( 3.02m x 2.67m )

#### **Bedroom 3**

10' 6" Max x 6' 3" ( 3.20m Max x 1.91m )