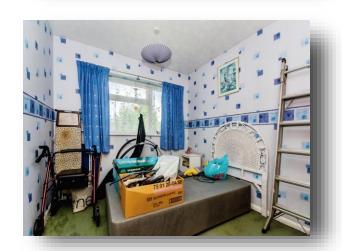

#### **Bedroom 1**

13' 6" x 8' 9" ( 4.11m x 2.67m )

#### **Bedroom 2**

9' 11" x 8' 9" ( 3.02m x 2.67m )

#### **Bedroom 3**

10' 6" Max x 6' 3" ( 3.20m Max x 1.91m )