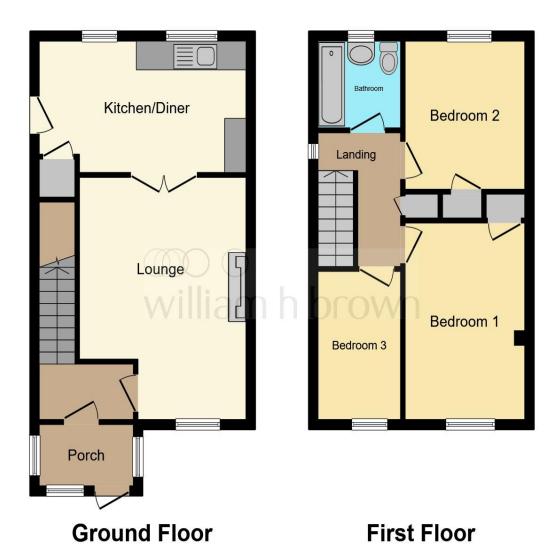

This floorplan is for illustrative purposes only and is not drawn to scale. Measurements, floor-areas, openings and orientations are approximate. They should not be relied upon for any purpose and do not form any part of an agreement. No liability is taken for any error or mis-statement. All parties must rely on their own inspections.

#### **Entrance Hall**

## Lounge

16' 7" x 12' Max ( 5.05m x 3.66m Max )

## Kitchen / Diner

15' 2" x 9' (4.62m x 2.74m)

## **1st Floor Landing**

#### **Bedroom 1**

13' 6" x 8' 9" ( 4.11m x 2.67m )

#### **Bedroom 2**

9' 11" x 8' 9" ( 3.02m x 2.67m )

#### **Bedroom 3**

10' 6" Max x 6' 3" ( 3.20m Max x 1.91m )

#### **Bathroom**

6' 3" x 5' 11" ( 1.91m x 1.80m )