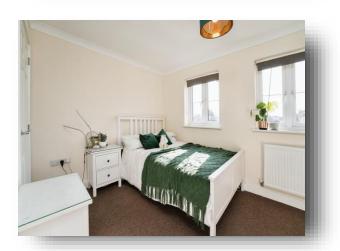

#### **Bedroom 1**

13' 6" Max x 9' (4.11m Max x 2.74m)

#### **Bedroom 2**

9' 10" x 6' 6" ( 3.00m x 1.98m )