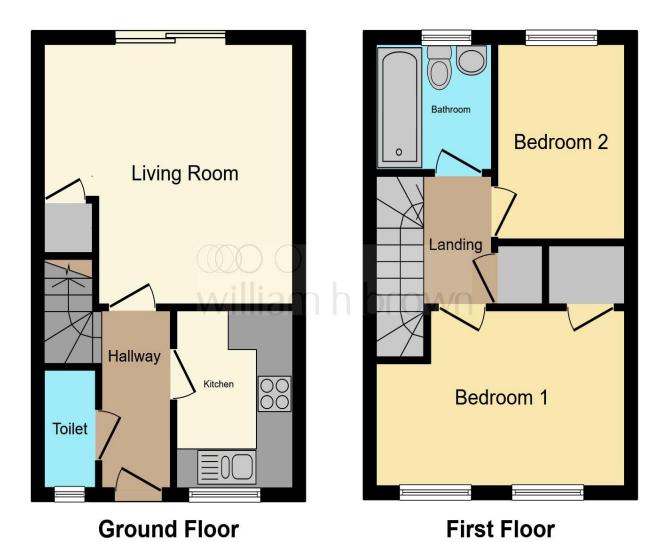

This floorplan is for illustrative purposes only and is not drawn to scale. Measurements, floor-areas, openings and orientations are approximate. They should not be relied upon for any purpose and do not form any part of an agreement. No liability is taken for any error or mis-statement. All parties must rely on their own inspections.

#### **Entrance Hall**

### Cloakroom

### Kitchen

6' 3" x 9' ( 1.91m x 2.74m )

## **Lounge / Diner**

12' 10" x 13' 7" Max ( 3.91m x 4.14m Max )

## **1st Floor Landing**

#### **Bedroom 1**

13' 6" Max x 9' (4.11m Max x 2.74m)

#### **Bedroom 2**

9' 10" x 6' 6" ( 3.00m x 1.98m )

### **Bathroom**

6' 5" x 6' 4" ( 1.96m x 1.93m )