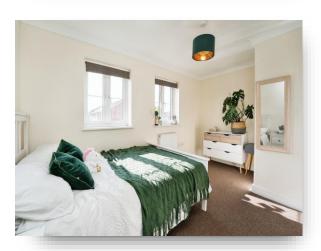

#### **Bedroom 1**

13' 6" Max x 9' (4.11m Max x 2.74m)

#### **Bedroom 2**

9' 10" x 6' 6" ( 3.00m x 1.98m )