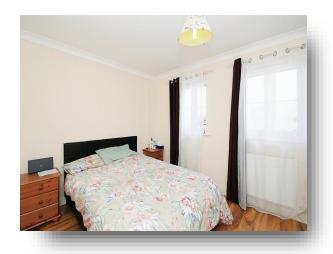

#### **Bedroom 1**

9' 8" x 13' 6" Max ( 2.95m x 4.11m Max )

#### **Bedroom 2**

6' 8" x 9' 5" ( 2.03m x 2.87m )