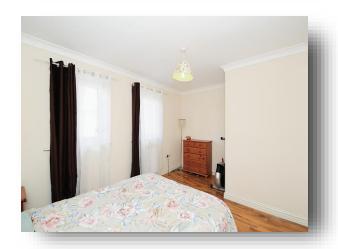

#### **Bedroom 1**

9' 8" x 13' 6" Max ( 2.95m x 4.11m Max )

#### **Bedroom 2**

6' 8" x 9' 5" ( 2.03m x 2.87m )