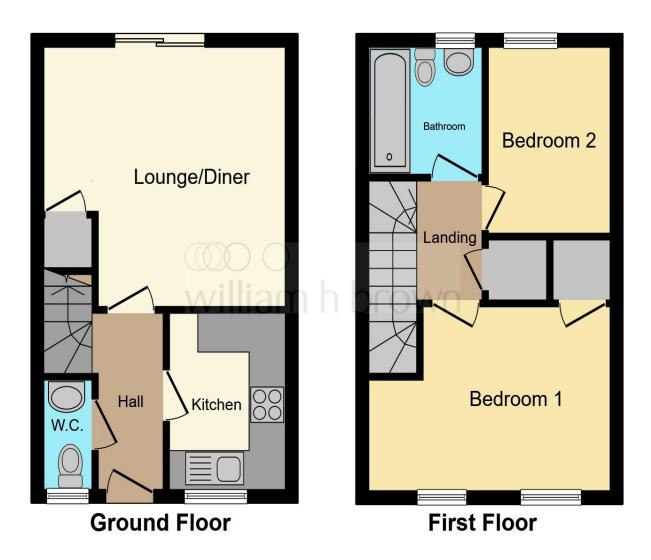

us TODAY!

This floorplan is for illustrative purposes only and is not drawn to scale. Measurements, floor-areas, openings and orientations are approximate. They should not be relied upon for any purpose and do not form any part of an agreement. No liability is taken for any error or mis-statement. All parties must rely on their own inspections.

#### **Entrance Hall**

#### Cloakroom

#### Lounge

13' 5" x 12' 10" Max ( 4.09m x 3.91m Max )

#### Kitchen

6' 4" x 8' 10" ( 1.93m x 2.69m )

## **1st Floor Landing**

#### **Bedroom 1**

9' 8" x 13' 6" Max ( 2.95m x 4.11m Max )

#### **Bedroom 2**

6' 8" x 9' 5" ( 2.03m x 2.87m )

#### **Bathroom**

6' 4" x 6' 3" ( 1.93m x 1.91m )