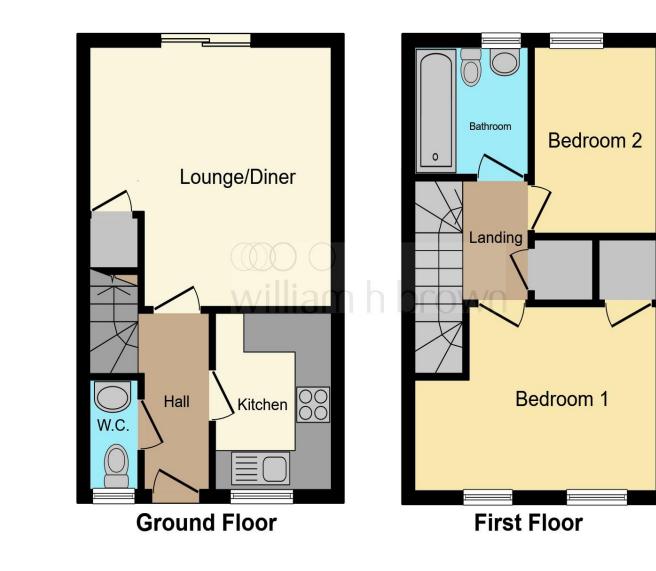

This floorplan is for illustrative purposes only and is not drawn to scale. Measurements, floor-areas, openings and orientations are approximate. They should not be relied upon for any purpose and do not form any part of an agreement. No liability is taken for any error or mis-statement. All parties must rely on their own inspections.

#### **Entrance Hall**

Cloakroom

Lounge 13' 5" x 12' 10" Max ( 4.09m x 3.91m Max )

**Kitchen** 6' 4" x 8' 10" ( 1.93m x 2.69m )

**1st Floor Landing** 

Bedroom 1 9' 8" x 13' 6" Max ( 2.95m x 4.11m Max )

**Bedroom 2** 6' 8" x 9' 5" ( 2.03m x 2.87m )

**Bathroom** 6' 4" x 6' 3" ( 1.93m x 1.91m )

Front & Rear Parking