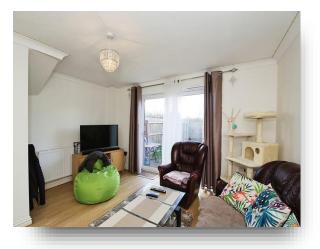

# Harrys Way, Wisbech

ATTENTION FIRST TIME BUYERS / INVESTORS! Have a look at this modern, end of terrace property that is located in the popular town of Wisbech. The property has a entrance hall, ground floor cloakroom, kitchen and a lounge / diner on the ground floor. On the 1st floor are two double bedrooms and a family bathroom. Outside the property is a small front garden and an enclosed rear garden. There is also an allocated parking space to the front of the development. The property has a current sitting tenant, achieving £650 PCM and is also offered for sale with NO FORWARD CHAIN. To find out more or to arrange a viewing, please contact us TODAY!

#### **Entrance Hall**

Cloakroom

Lounge 13' 5" x 12' 10" Max ( 4.09m x 3.91m Max )

**Kitchen** 6' 4" x 8' 10" ( 1.93m x 2.69m )

**1st Floor Landing** 

Bedroom 1 9' 8" x 13' 6" Max ( 2.95m x 4.11m Max )

**Bedroom 2** 6' 8" x 9' 5" ( 2.03m x 2.87m )