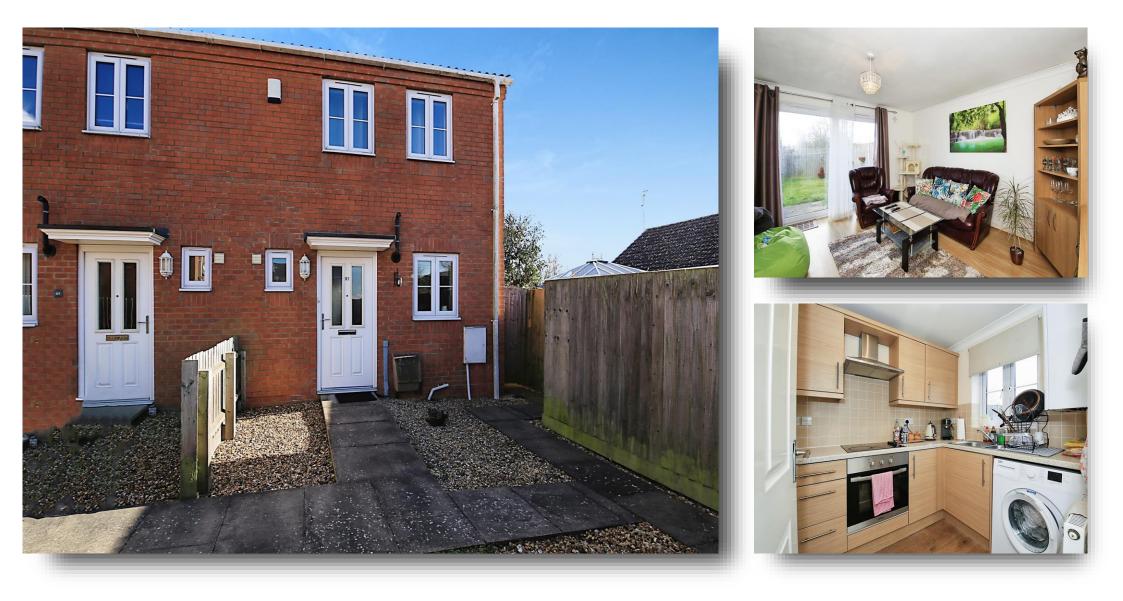

# Harrys Way, Wisbech

ATTENTION FIRST TIME BUYERS / INVESTORS! Have a look at this modern, end of terrace property that is located in the popular town of Wisbech. The property has a entrance hall, ground floor cloakroom, kitchen and a lounge / diner on the ground floor. On the 1st floor are two double bedrooms and a family bathroom. Outside the property is a small front garden and an enclosed rear garden. There is also an allocated parking space to the front of the development. The property has a current sitting tenant, achieving £650 PCM and is also offered for sale with NO FORWARD CHAIN. To find out more or to arrange a viewing, please contact us TODAY!

## Harrys Way, Wisbech

- NO FORWARD CHAIN 2 Double Bedrooms
- Off Road Parking
- Currently Achieving £650 PCM
- Front & Rear Gardens

Tenure: Freehold EPC Rating: C

offers in excess of

£145,000