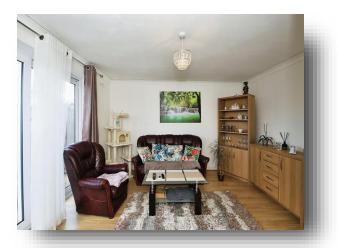

#### **Entrance Hall**

Cloakroom

Lounge 13' 5" x 12' 10" Max ( 4.09m x 3.91m Max )

**Kitchen** 6' 4" x 8' 10" ( 1.93m x 2.69m )

**1st Floor Landing** 

Bedroom 1 9' 8" x 13' 6" Max ( 2.95m x 4.11m Max )

**Bedroom 2** 6' 8" x 9' 5" ( 2.03m x 2.87m )