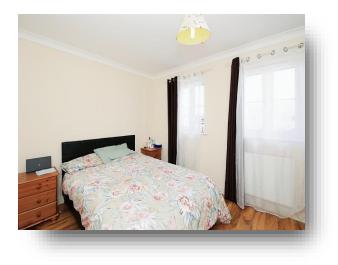

#### **Entrance Hall**

Cloakroom

Lounge 13' 5" x 12' 10" Max ( 4.09m x 3.91m Max )

**Kitchen** 6' 4" x 8' 10" ( 1.93m x 2.69m )

**1st Floor Landing** 

Bedroom 1 9' 8" x 13' 6" Max ( 2.95m x 4.11m Max )

**Bedroom 2** 6' 8" x 9' 5" ( 2.03m x 2.87m )