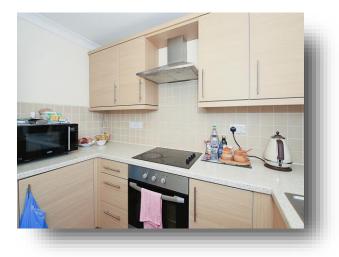

#### **Entrance Hall**

Cloakroom

Lounge 13' 5" x 12' 10" Max ( 4.09m x 3.91m Max )

**Kitchen** 6' 4" x 8' 10" ( 1.93m x 2.69m )

**1st Floor Landing** 

Bedroom 1 9' 8" x 13' 6" Max ( 2.95m x 4.11m Max )

**Bedroom 2** 6' 8" x 9' 5" ( 2.03m x 2.87m )