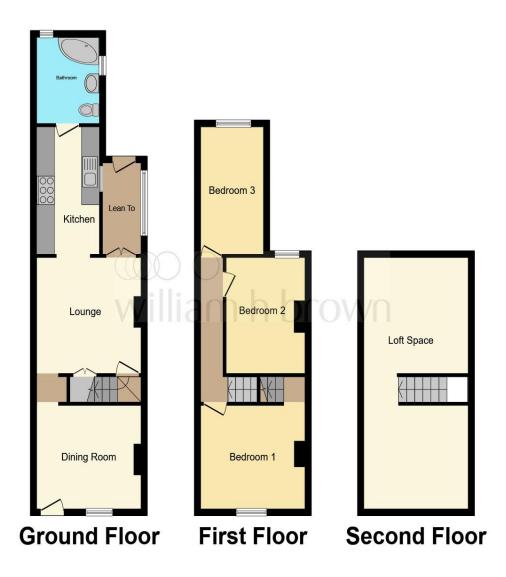

recommended! Contact us TODAY!

This floorplan is for illustrative purposes only and is not drawn to scale. Measurements, floor-areas, openings and orientations are approximate. They should not be relied upon for any purpose and do not form any part of an agreement. No liability is taken for any error or mis-statement. All parties must rely on their own inspections.

## **Dining Room**

11' 5" x 10' 8" Max ( 3.48m x 3.25m Max )

#### Lounge

11' 11" x 11' 7" Max ( 3.63m x 3.53m Max )

#### Kitchen

6' 11" x 12' 11" ( 2.11m x 3.94m )

#### **Ground Floor Bathroom**

6' 11" x 8' 10" ( 2.11m x 2.69m )

# **1st Floor Landing**

### **Bedroom 1**

11' 8" x 11' (3.56m x 3.35m)

### **Bedroom 2**

12' x 8' 8" ( 3.66m x 2.64m )

## **Bedroom 3**

7' x 12' 6" ( 2.13m x 3.81m )