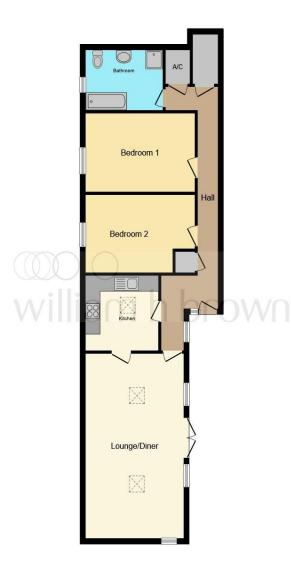

highly recommended!

This floorplan is for illustrative purposes only and is not drawn to scale. Measurements, floor-areas, openings and orientations are approximate. They should not be relied upon for any purpose and do not form any part of an agreement. No liability is taken for any error or mis-statement. All parties must rely on their own inspections.

#### **Entrance Hall**

## **Lounge / Diner**

22' 11" x 12' 10" ( 6.99m x 3.91m )

#### Kitchen

9' 8" x 9' 4" ( 2.95m x 2.84m )

#### **Bedroom 1**

14' 7" x 9' 9" ( 4.45m x 2.97m )

#### **Bedroom 2**

14' 10" Max x 9' 7" ( 4.52m Max x 2.92m )

#### **Bathroom**

7' 6" x 10' 4" ( 2.29m x 3.15m )