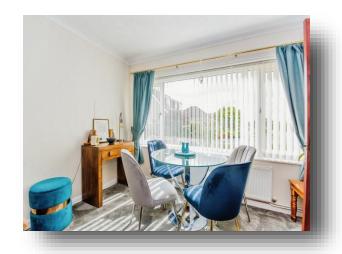

## Welcome to

# **All Saints Avenue, Wisbech**

LOOKING FOR A LOVELY BUNGALOW? Situated at the bottom of a quiet cul de sac within the popular Walsoken area of Wisbech, this established detached bungalow is presented in fantastic order and viewing is highly recommended! With three bedrooms and a 21' lounge/dining room, the property also benefits from a refitted kitchen, a refitted 4-piece bathroom, PVCu double glazing, gas radiator central heating and a single garage.















This floorplan is for illustrative purposes only and is not drawn to scale. Measurements, floor-areas, openings and orientations are approximate. They should not be relied upon for any purpose and do not form any part of an agreement. No liability is taken for any error or mis-statement. All parties must rely on their own inspections.

#### **Entrance Hall**

# **Lounge/dining Room**

21' 6" x 11' 3" ( 6.55m x 3.43m )

#### Kitchen

9' 11" x 11' 1" ( 3.02m x 3.38m )

## **Side Lobby**

#### **Bedroom One**

12' 11" x 9' 4" excluding wardrobes ( 3.94m x 2.84m excluding wardrobes )

#### **Bedroom Two**

9' 9" plus door recess x 11' 1" ( 2.97m plus door recess x 3.38m )

#### **Bedroom Three**

8' 9" x 7' 11" ( 2.67m x 2.41m )

#### **Bathroom**

9' 5" x 6' 9" ( 2.87m x 2.06m )