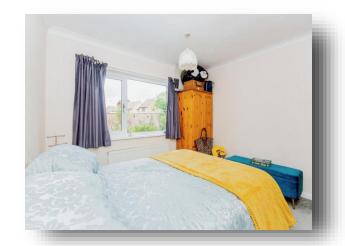

#### **Bedroom Two**

9' 9" plus door recess x 11' 1" ( 2.97m plus door recess x 3.38m )