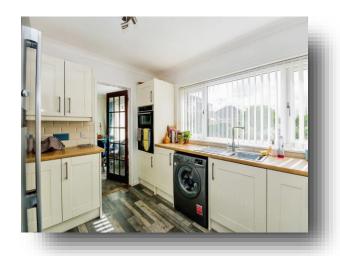

## Welcome to

# **All Saints Avenue, Wisbech**

LOOKING FOR A LOVELY BUNGALOW? Situated at the bottom of a quiet cul de sac within the popular Walsoken area of Wisbech, this established detached bungalow is presented in fantastic order and viewing is highly recommended! With three bedrooms and a 21' lounge/dining room, the property also benefits from a refitted kitchen, a refitted 4-piece bathroom, PVCu double glazing, gas radiator central heating and a single garage.















This floorplan is for illustrative purposes only and is not drawn to scale. Measurements, floor-areas, openings and orientations are approximate. They should not be relied upon for any purpose and do not form any part of an agreement. No liability is taken for any error or mis-statement. All parties must rely on their own inspections.

#### **Entrance Hall**

# **Lounge/dining Room**

21' 6" x 11' 3" ( 6.55m x 3.43m )

#### Kitchen

9' 11" x 11' 1" ( 3.02m x 3.38m )

## **Side Lobby**

#### **Bedroom One**

12' 11" x 9' 4" excluding wardrobes ( 3.94m x 2.84m excluding wardrobes )

#### **Bedroom Two**

9' 9" plus door recess x 11' 1" ( 2.97m plus door recess x 3.38m )

#### **Bedroom Three**

8' 9" x 7' 11" ( 2.67m x 2.41m )

#### **Bathroom**

9' 5" x 6' 9" ( 2.87m x 2.06m )