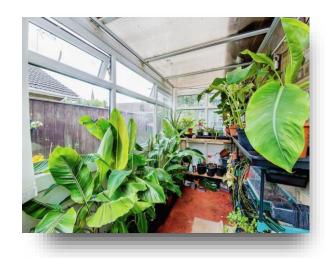

## Welcome to

# **All Saints Avenue, Wisbech**

LOOKING FOR A LOVELY BUNGALOW? Situated at the bottom of a quiet cul de sac within the popular Walsoken area of Wisbech, this established detached bungalow is presented in fantastic order and viewing is highly recommended! With three bedrooms and a 21' lounge/dining room, the property also benefits from a refitted kitchen, a refitted 4-piece bathroom, PVCu double glazing, gas radiator central heating and a single garage.















This floorplan is for illustrative purposes only and is not drawn to scale. Measurements, floor-areas, openings and orientations are approximate. They should not be relied upon for any purpose and do not form any part of an agreement. No liability is taken for any error or mis-statement. All parties must rely on their own inspections.

#### **Entrance Hall**

# **Lounge/dining Room**

21' 6" x 11' 3" ( 6.55m x 3.43m )

#### Kitchen

9' 11" x 11' 1" ( 3.02m x 3.38m )

## **Side Lobby**

#### **Bedroom One**

12' 11" x 9' 4" excluding wardrobes ( 3.94m x 2.84m excluding wardrobes )

#### **Bedroom Two**

9' 9" plus door recess x 11' 1" ( 2.97m plus door recess x 3.38m )

#### **Bedroom Three**

8' 9" x 7' 11" ( 2.67m x 2.41m )

#### **Bathroom**

9' 5" x 6' 9" ( 2.87m x 2.06m )

##