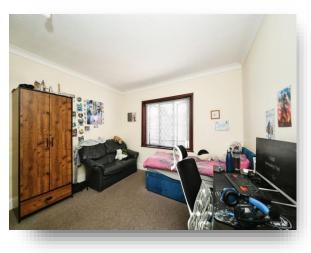

Cloakroom

**Conservatory** 10' 3" x 4' 6" ( 3.12m x 1.37m )

**First Floor Landing** 

**Bedroom One** 12' 5" x 12' (3.78m x 3.66m)

**Bedroom Two** 11' 11" x 11' 6" ( 3.63m x 3.51m )

**Bedroom Three** 7' 11" x 7' 6" ( 2.41m x 2.29m )