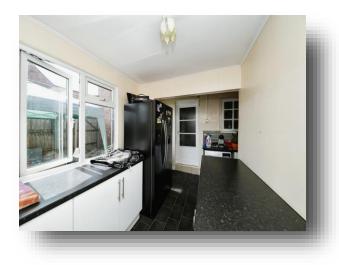

#### **Entrance Hall**

**Lounge** 14' 4" max x 12' 1" ( 4.37m max x 3.68m )

**Kitchen** 12' 2" x 7' 4" ( 3.71m x 2.24m )

**Dining Room** 12' 5" x 12' (3.78m x 3.66m)

**Utility Room** 14' x 10' 5" max ( 4.27m x 3.17m max )