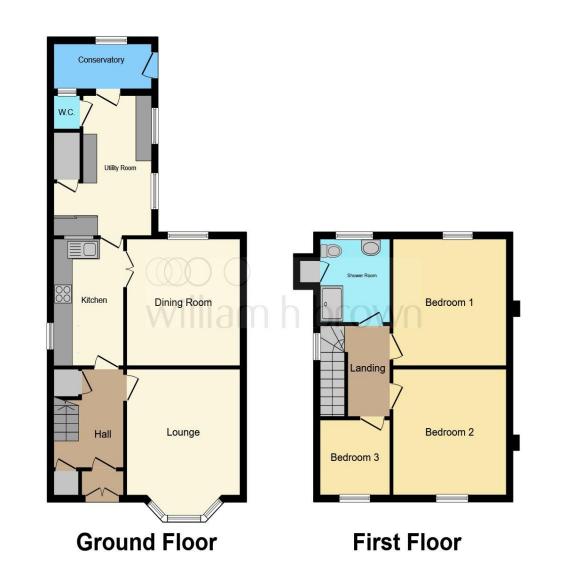

This floorplan is for illustrative purposes only and is not drawn to scale. Measurements, floor-areas, openings and orientations are approximate. They should not be relied upon for any purpose and do not form any part of an agreement. No liability is taken for any error or mis-statement. All parties must rely on their own inspections.

#### **Entrance Hall**

**Lounge** 14' 4" max x 12' 1" ( 4.37m max x 3.68m )

**Kitchen** 12' 2" x 7' 4" ( 3.71m x 2.24m )

**Dining Room** 12' 5" x 12' (3.78m x 3.66m)

**Utility Room** 14' x 10' 5" max ( 4.27m x 3.17m max )

Cloakroom

**Conservatory** 10' 3" x 4' 6" ( 3.12m x 1.37m )

**First Floor Landing** 

**Bedroom One** 12' 5" x 12' (3.78m x 3.66m)

**Bedroom Two** 11' 11" x 11' 6" ( 3.63m x 3.51m )

**Bedroom Three** 7' 11" x 7' 6" ( 2.41m x 2.29m )

**Bathroom** 8' 1" x 8' (2.46m x 2.44m)

Outside