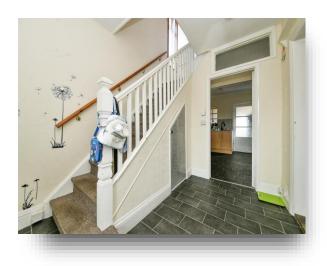

#### **Entrance Hall**

**Lounge** 14' 4" max x 12' 1" ( 4.37m max x 3.68m )

**Kitchen** 12' 2" x 7' 4" ( 3.71m x 2.24m )

**Dining Room** 12' 5" x 12' (3.78m x 3.66m)

**Utility Room** 14' x 10' 5" max ( 4.27m x 3.17m max )