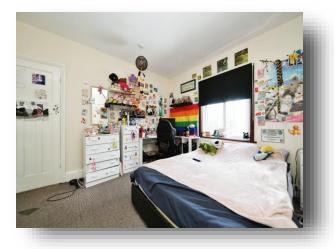

Cloakroom

**Conservatory** 10' 3" x 4' 6" ( 3.12m x 1.37m )

**First Floor Landing** 

**Bedroom One** 12' 5" x 12' (3.78m x 3.66m)

**Bedroom Two** 11' 11" x 11' 6" ( 3.63m x 3.51m )

**Bedroom Three** 7' 11" x 7' 6" ( 2.41m x 2.29m )