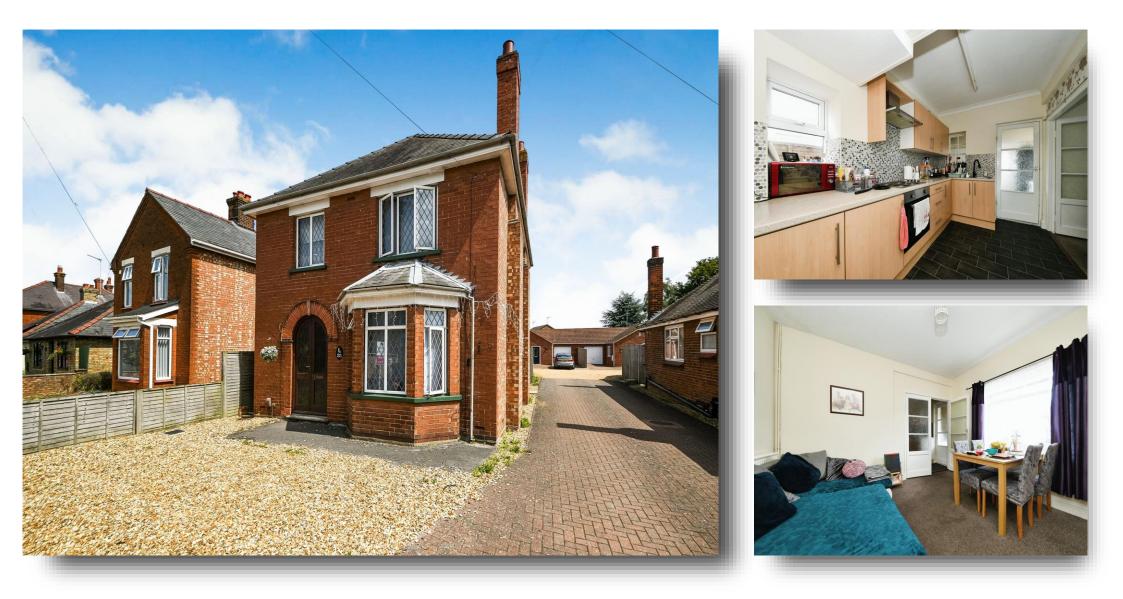

## Ramnoth Road, Wisbech

A detached family home that currently benefits from sitting tenants and offers 3 bedrooms, 2 reception rooms, a utility room, conservatory, cloakroom off road parking, enclosed rear garden & NO FORWARD CHAIN!

# Ramnoth Road, Wisbech

- NO FORWARD CHAIN
- 3 Bedrooms
- 2 Reception Rooms
- Off Road Parking
- Council tax: Band C

Tenure: Freehold EPC Rating: D