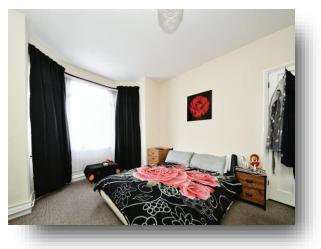

Cloakroom

**Conservatory** 10' 3" x 4' 6" ( 3.12m x 1.37m )

**First Floor Landing** 

**Bedroom One** 12' 5" x 12' (3.78m x 3.66m)

**Bedroom Two** 11' 11" x 11' 6" ( 3.63m x 3.51m )

**Bedroom Three** 7' 11" x 7' 6" ( 2.41m x 2.29m )