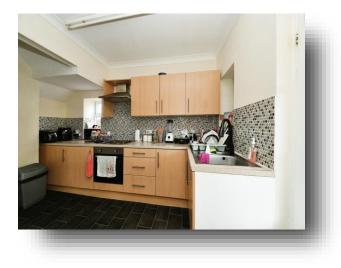

#### **Entrance Hall**

**Lounge** 14' 4" max x 12' 1" ( 4.37m max x 3.68m )

**Kitchen** 12' 2" x 7' 4" ( 3.71m x 2.24m )

**Dining Room** 12' 5" x 12' (3.78m x 3.66m)

**Utility Room** 14' x 10' 5" max ( 4.27m x 3.17m max )