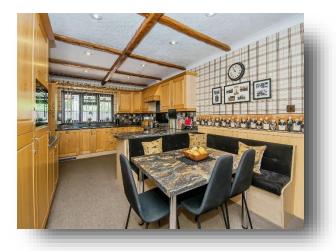

#### **Entrance Hall**

**Lounge** 18' x 14' 7" ( 5.49m x 4.45m )

**Kitchen / Breakfast Room** 19' 11" x 11' 3" ( 6.07m x 3.43m )

**Dining Room** 15' 4" x 9' 1" ( 4.67m x 2.77m )

**Utility Room** 

Cloakroom / Wc