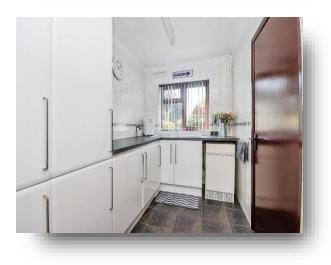

#### **Entrance Hall**

**Lounge** 18' x 14' 7" ( 5.49m x 4.45m )

**Kitchen / Breakfast Room** 19' 11" x 11' 3" ( 6.07m x 3.43m )

**Dining Room** 15' 4" x 9' 1" ( 4.67m x 2.77m )

**Utility Room** 

Cloakroom / Wc