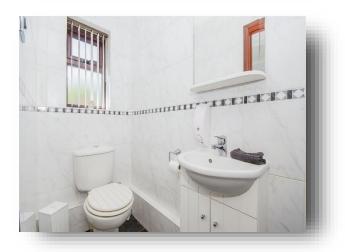

#### **Entrance Hall**

**Lounge** 18' x 14' 7" ( 5.49m x 4.45m )

**Kitchen / Breakfast Room** 19' 11" x 11' 3" ( 6.07m x 3.43m )

**Dining Room** 15' 4" x 9' 1" ( 4.67m x 2.77m )

**Utility Room** 

Cloakroom / Wc

**Bedroom One** 12' x 11' 8" ( 3.66m x 3.56m )

**Bedroom Two** 13' 3" x 11' 8" ( 4.04m x 3.56m )

**Bedroom Three** 9' 9" x 9' 9" ( 2.97m x 2.97m )

Bathroom

Outside

Garage