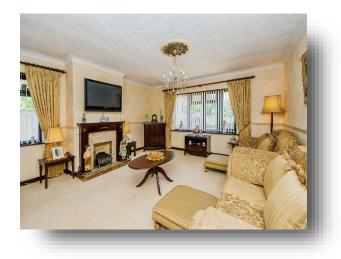

#### **Entrance Hall**

**Lounge** 18' x 14' 7" ( 5.49m x 4.45m )

**Kitchen / Breakfast Room** 19' 11" x 11' 3" ( 6.07m x 3.43m )

**Dining Room** 15' 4" x 9' 1" ( 4.67m x 2.77m )

**Utility Room** 

Cloakroom / Wc