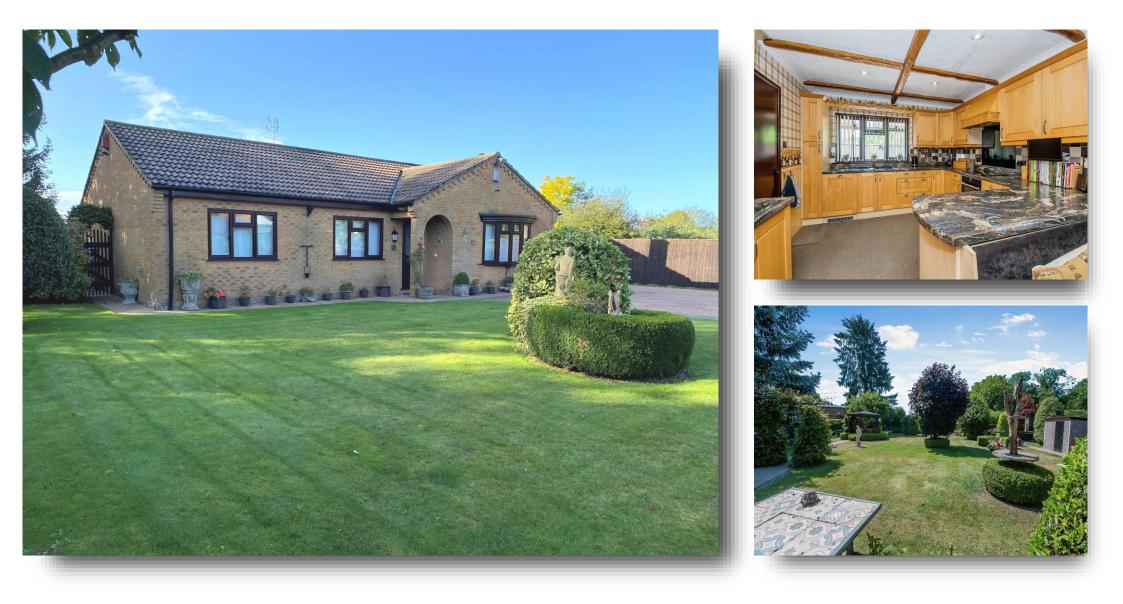

## **Cricketers Way, Wisbech**

William H Brown are proud to present this fabulous 3 Bedroom Detached Bungalow. Located close to the local amenities and sitting on a generous plot. Well presented throughout this is one not to be missed! Accommodation comprises of Entrance Hall, Lounge, Large Kitchen/Breakfast Room, Dining Room, Utility room and cloakroom with WC, 3 Bedrooms and Family Bathroom. To the outside of the property are well maintained gardens perfect for the Summer evenings, off road parking and single garage. The property benefits from Gas Central Heating and uPVC double glazing. Viewings Highly Recommended to appreciate what the property has to give!!

## **Cricketers Way, Wisbech**

- Generous Plot
- Amenities Close By
- 3 Bedrooms
- 2 Reception Rooms
- Large Kitchen / Breakfast Area
- Gas Central Heating
- uPVC Double Glazing
- Viewings Highly Recommended!!