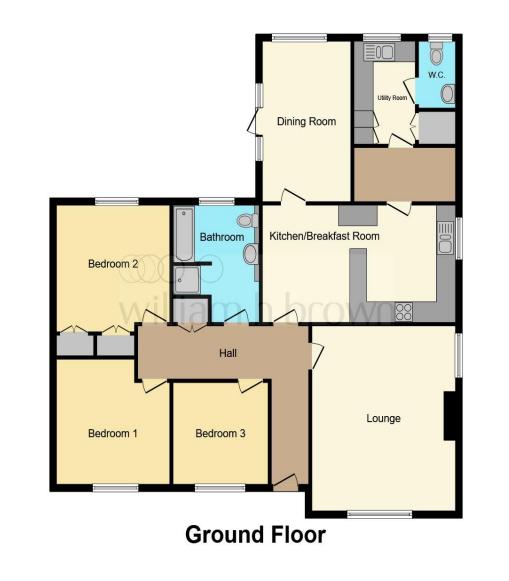

This floorplan is for illustrative purposes only and is not drawn to scale. Measurements, floor-areas, openings and orientations are approximate. They should not be relied upon for any purpose and do not form any part of an agreement. No liability is taken for any error or mis-statement. All parties must rely on their own inspections.

#### **Entrance Hall**

**Lounge** 18' x 14' 7" ( 5.49m x 4.45m )

**Kitchen / Breakfast Room** 19' 11" x 11' 3" ( 6.07m x 3.43m )

**Dining Room** 15' 4" x 9' 1" ( 4.67m x 2.77m )

**Utility Room** 

Cloakroom / Wc

**Bedroom One** 12' x 11' 8" ( 3.66m x 3.56m )

**Bedroom Two** 13' 3" x 11' 8" ( 4.04m x 3.56m )

**Bedroom Three** 9' 9" x 9' 9" ( 2.97m x 2.97m )

Bathroom

Outside

Garage