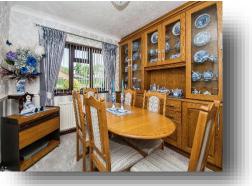

#### **Entrance Hall**

**Lounge** 18' x 14' 7" ( 5.49m x 4.45m )

**Kitchen / Breakfast Room** 19' 11" x 11' 3" ( 6.07m x 3.43m )

**Dining Room** 15' 4" x 9' 1" ( 4.67m x 2.77m )

**Utility Room** 

Cloakroom / Wc