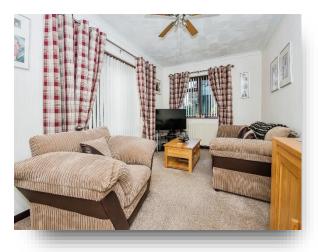

#### **Entrance Hall**

**Lounge** 18' x 14' 7" ( 5.49m x 4.45m )

**Kitchen / Breakfast Room** 19' 11" x 11' 3" ( 6.07m x 3.43m )

**Dining Room** 15' 4" x 9' 1" ( 4.67m x 2.77m )

**Utility Room** 

Cloakroom / Wc