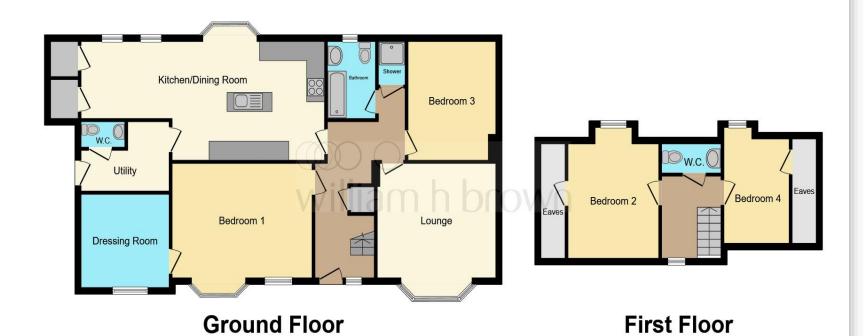

This floorplan is for illustrative purposes only and is not drawn to scale. Measurements, floor-areas, openings and orientations are approximate. They should not be relied upon for any purpose and do not form any part of an agreement. No liability is taken for any error or mis-statement. All parties must rely on their own inspections.

## **Kitchen/dining Room**

11' 10" maximum x 27' 1" ( 3.61m maximum x 8.26m )

### **Utility Room**

7' 3" maximum x 9' 8" ( 2.21m maximum x 2.95m )

### **Master Bedroom**

11' 11" excluding bay x 15' 6" ( 3.63m excluding bay x 4.72m )

### **Dressing Room**

9' 7" x 9' 9" ( 2.92m x 2.97m )

### **Bedroom Two**

11' 10" x 9' 5" ( 3.61m x 2.87m )

#### **Bedroom Three**

13' 5" x 10' (4.09m x 3.05m)

### **Bedroom Four**

10' 3" x 7' 2" ( 3.12m x 2.18m )