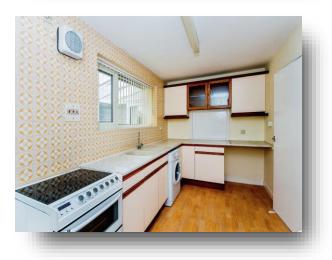

All Saints Avenue, Wisbech PE13 3RQ



# welcome to

## All Saints Avenue, Wisbech

William H Brown is delighted to present for sale this detached bungalow with NO onward chain. The property has versatile and spacious accommodation throughout, benefiting from uPVC double glazing & gas central heating.















This floorplan is for illustrative purposes only and is not drawn to scale. Measurements, floor-areas, openings and orientations are approximate. They should not be relied upon for any purpose and do not form any part of an agreement. No liability is taken for any error or mis-statement. All parties must rely on their own inspections.

### Entrance

#### **Kitchen** 11' 4" minimum x 7' 7" ( 3.45m minimum x

2.31m)

### **Inner Hall Way**

**Kitchen 2** 14' x 7' 7" ( 4.27m x 2.31m )

#### **Conservatory** 13' x 4' 9" ( 3.96m x 1.45m )

**Study Room / Dining Room** 9' 5" x 11' 5" ( 2.87m x 3.48m )

#### Lounge Area 30' x 14' 11" max narrowing to 7' (9.14m x 4.55m max narrowing to 2.13m)

**Bedroom One** 11' 10" x 8' 8" ( 3.61m x 2.64m )

## Bedroom Two

10' 9" + recess x 12' 2" (