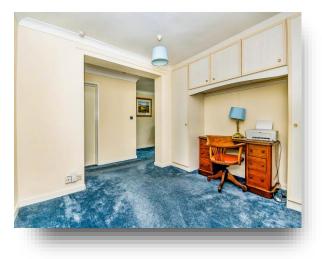

#### **Conservatory** 13' x 4' 9" ( 3.96m x 1.45m )

**Study Room / Dining Room** 9' 5" x 11' 5" ( 2.87m x 3.48m )