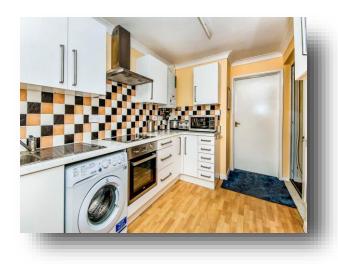

All Saints Avenue, Wisbech PE13 3RQ



# welcome to

## All Saints Avenue, Wisbech

William H Brown is delighted to present for sale this detached bungalow with NO onward chain. The property has versatile and spacious accommodation throughout, benefiting from uPVC double glazing & gas central heating.















This floorplan is for illustrative purposes only and is not drawn to scale. Measurements, floor-areas, openings and orientations are approximate. They should not be relied upon for any purpose and do not form any part of an agreement. No liability is taken for any error or mis-statement. All parties must rely on their own inspections.

### Entrance

#### **Kitchen** 11' 4" minimum x 7' 7" ( 3.45m minimum x

2.31m)

### **Inner Hall Way**

**Kitchen 2** 14' x 7' 7" ( 4.27m x 2.31m )

#### **Conservatory** 13' x 4' 9" ( 3.96m x 1.45m )

**Study Room / Dining Room** 9' 5" x 11' 5" ( 2.87m x 3.48m )

#### Lounge Area 30' x 14' 11" max narrowing to 7' (9.14m x 4.55m max narrowing to 2.13m)

**Bedroom One** 11' 10" x 8' 8" ( 3.61m x 2.64m )

## Bedroom Two

10' 9" + recess x 12' 2" ( 3