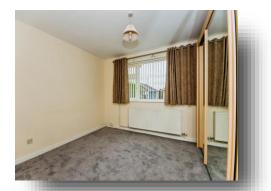

#### Lounge Area 30' x 14' 11" max narrowing to 7' (9.14m x 4.55m max narrowing to 2.13m)

**Bedroom One** 11' 10" x 8' 8" ( 3.61m x 2.64m )