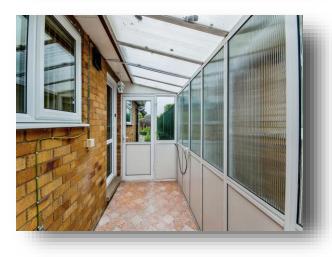

#### **Conservatory** 13' x 4' 9" ( 3.96m x 1.45m )

**Study Room / Dining Room** 9' 5" x 11' 5" ( 2.87m x 3.48m )