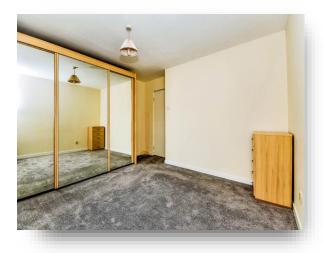

#### Lounge Area 30' x 14' 11" max narrowing to 7' (9.14m x 4.55m max narrowing to 2.13m)

**Bedroom One** 11' 10" x 8' 8" ( 3.61m x 2.64m )

## Bedroom Two

10' 9" + recess x 12' 2" ( 3.28m + recess x 3.71m )