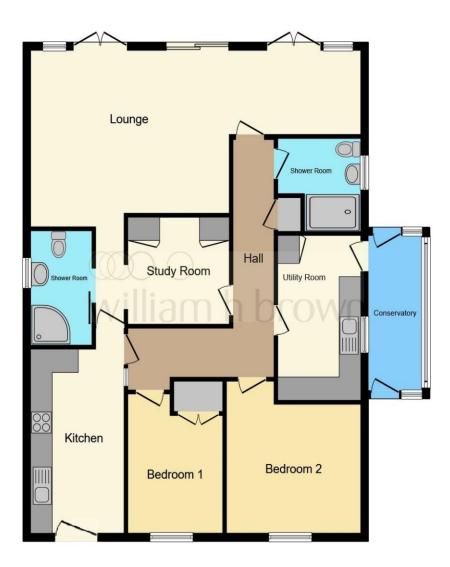

This floorplan is for illustrative purposes only and is not drawn to scale. Measurements, floor-areas, openings and orientations are approximate. They should not be relied upon for any purpose and do not form any part of an agreement. No liability is taken for any error or mis-statement. All parties must rely on their own inspections.

### Entrance

#### **Kitchen** 11' 4" minimum x 7' 7" ( 3.45m minimum x

2.31m)

### **Inner Hall Way**

**Kitchen 2** 14' x 7' 7" ( 4.27m x 2.31m )

#### **Conservatory** 13' x 4' 9" ( 3.96m x 1.45m )

**Study Room / Dining Room** 9' 5" x 11' 5" ( 2.87m x 3.48m )

#### Lounge Area 30' x 14' 11" max narrowing to 7' (9.14m x 4.55m max narrowing to 2.13m)

**Bedroom One** 11' 10" x 8' 8" ( 3.61m x 2.64m )

## Bedroom Two

10' 9" + recess x 12' 2" ( 3.28m + recess x 3.71m )

### **Shower Room**

**2nd Shower Room** 

Outside