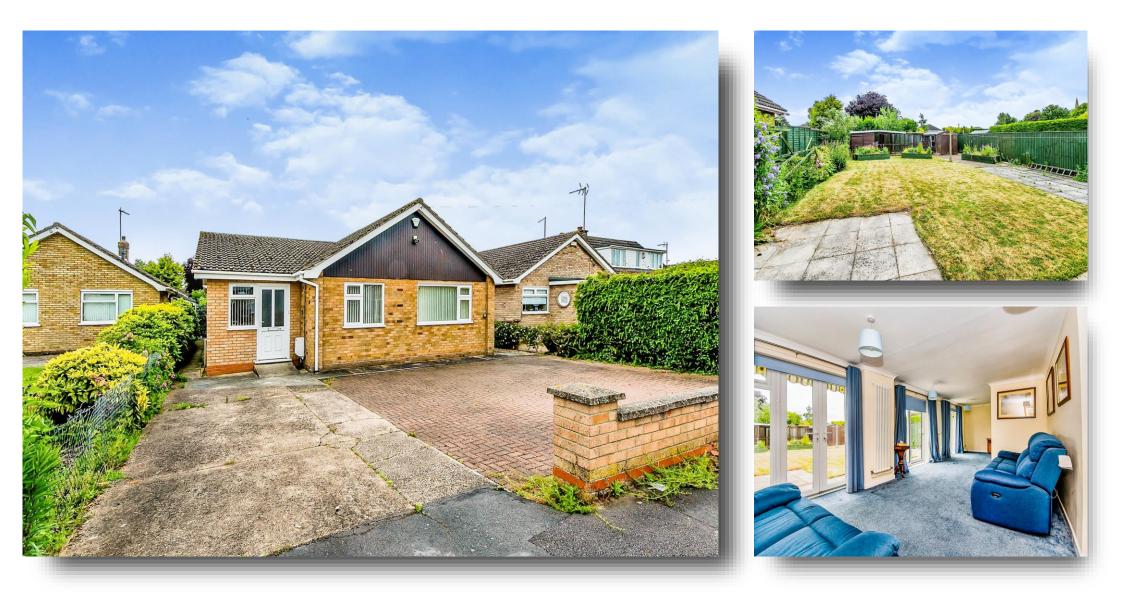

## All Saints Avenue, Wisbech

William H Brown is delighted to present for sale this detached bungalow with NO onward chain. The property has versatile and spacious accommodation throughout, benefiting from uPVC double glazing & gas central heating.

# All Saints Avenue, Wisbech

- Detached Bungalow
- 2 Bedrooms / 2 Kitchens
- 2 Shower Rooms
- Off-Road Parking
- Council Tax: Band B

Tenure: Freehold EPC Rating: C