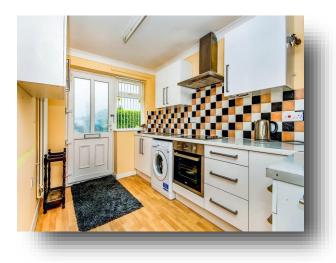

All Saints Avenue, Wisbech PE13 3RQ



# welcome to

## All Saints Avenue, Wisbech

William H Brown is delighted to present for sale this detached bungalow with NO onward chain. The property has versatile and spacious accommodation throughout, benefiting from uPVC double glazing & gas central heating.















This floorplan is for illustrative purposes only and is not drawn to scale. Measurements, floor-areas, openings and orientations are approximate. They should not be relied upon for any purpose and do not form any part of an agreement. No liability is taken for any error or mis-statement. All parties must rely on their own inspections.

### Entrance

#### **Kitchen** 11' 4" minimum x 7' 7" ( 3.45m minimum x

2.31m)

### **Inner Hall Way**

**Kitchen 2** 14' x 7' 7" ( 4.27m x 2.31m )

#### **Conservatory** 13' x 4' 9" ( 3.96m x 1.45m )

**Study Room / Dining Room** 9' 5" x 11' 5" ( 2.87m x 3.48m )

#### Lounge Area 30' x 14' 11" max narrowing to 7' (9.14m x 4.55m max narrowing to 2.13m)

**Bedroom One** 11' 10" x 8' 8" ( 3.61m x 2.64m )

## Bedroom Two

10' 9" + recess x 12' 2"