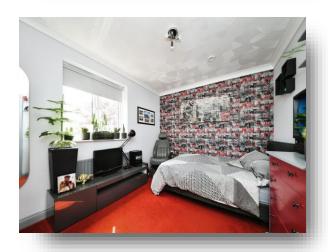

### **Bedroom Two**

9' 9" x 11' 3" + wardrobes ( 2.97m x 3.43m + wardrobes )

### **Bedroom Three**

9' 9" x 10' 2" max ( 2.97m x 3.10m max )