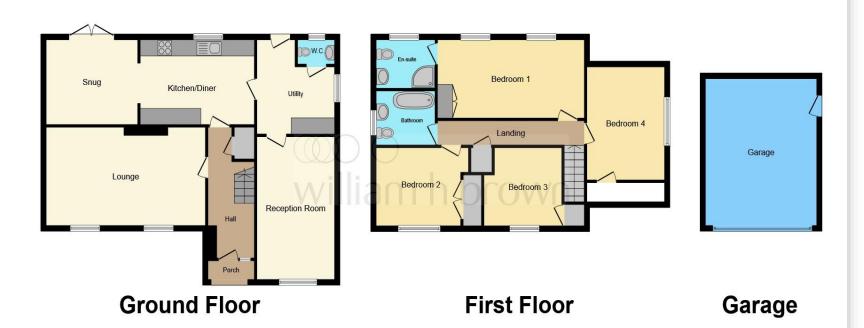

This floorplan is for illustrative purposes only and is not drawn to scale. Measurements, floor-areas, openings and orientations are approximate. They should not be relied upon for any purpose and do not form any part of an agreement. No liability is taken for any error or mis-statement. All parties must rely on their own inspections.

### **Entrance Hall**

# Lounge

20' 9" x 11' 11" ( 6.32m x 3.63m )

### **Kitchen / Breakfast Room**

17' 6" x 11' 11" ( 5.33m x 3.63m )

## Snug

9' 11" x 11' 11" ( 3.02m x 3.63m )

# **Utility Room**

7' 9" + door recess x 10' 3" ( 2.36m + door recess x 3.12m )

### **Downstairs Cloakroom**

# **Reception Room**

17' 3" x 10' 2" ( 5.26m x 3.10m )

# **First Floor Landing**

### **Bedroom One**

19' 9" max x 10' 8" ( 6.02m max x 3.25m )

### **En-Suite**

7' 8" x 6' 3" ( 2.34m x 1.91m )

### **Bedroom Two**

9' 9" x 11' 3" + wardrobes ( 2.97m x 3.43m + wardrobes )

### **Bedroom Three**

9' 9" x 10' 2" max ( 2.97m x 3.10m max )

### **Bedroom Four**

13' 8" x 10' 3" ( 4.17m x 3.12m )

# **Family Bathroom**