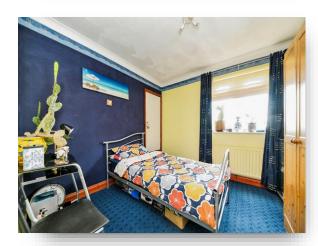

### **Bedroom Two**

9' 9" x 11' 3" + wardrobes ( 2.97m x 3.43m + wardrobes )

### **Bedroom Three**

9' 9" x 10' 2" max ( 2.97m x 3.10m max )