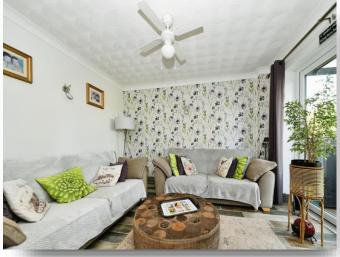

## Snug

9' 11" x 11' 11" ( 3.02m x 3.63m )

# **Reception Room**

17' 3" x 10' 2" ( 5.26m x 3.10m )