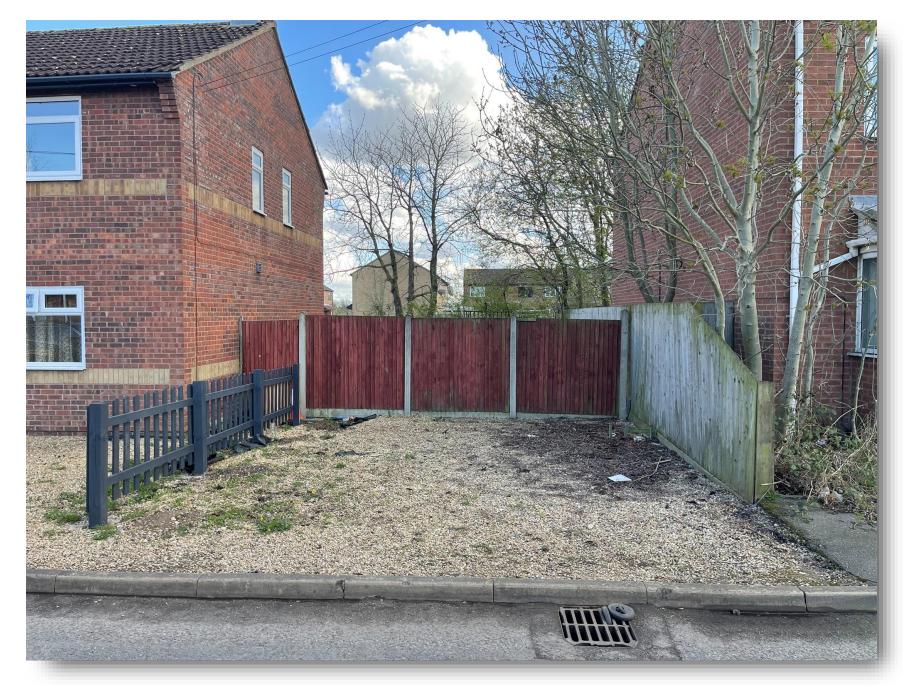

## **Description:**

William H Brown are proud to present this plot of land with Planning Permission Granted for a 2 bed detached house. Planning Ref: F/YR16/0048/F. Building regulations inspections have been recorded confirming official commencement of the project.