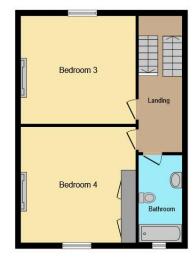

### Second Floor:

#### **Bedroom Three**

15' 3" max x 14' 6" max ( 4.65m max x 4.42m max )

#### **Bedroom Four**

15' 3" max x 13' 10" max ( 4.65m max x 4.22m max )

#### **Bathroom**