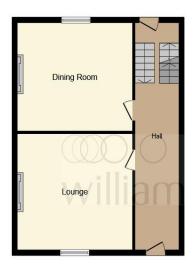

### **Ground Floor:**

### Hallway

### Lounge

15' 5" max x 14' 5" max ( 4.70m max x 4.39m max )

### **Dining Room**

15' 5" max x 13' 6" max ( 4.70m max x 4.11m max )