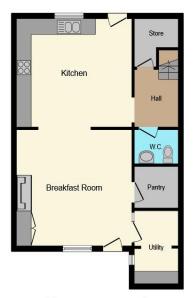

#### **Lower Ground Floor:**

#### Kitchen

15' 5" x 13' 6" ( 4.70m x 4.11m )

#### **Breakfast Room**

15' 6" max x 14' 6" max ( 4.72m max x 4.42m max )

## **Pantry**

## **Utility Room**

Wc