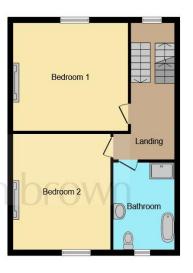

#### First Floor:

### **Bedroom One**

14' 5" max x 13' 2" max ( 4.39m max x 4.01m max )

#### **Bedroom Two**

15' 5" max x 13' 7" max ( 4.70m max x 4.14m max )

#### **Bathroom**