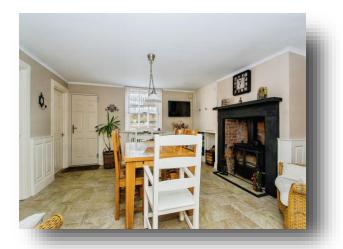

## Welcome to

# Elm Road, Wisbech

BEAUTIFUL VICTORIAN FAMILY HOME! Set over four floors, this stunning town house dating back to 1879 is presented to an extremely high standard and offers an eclectic mix of character features and modern fittings. With four double bedrooms and three reception rooms, the property also benefits from a refitted kitchen, two refitted bathrooms and numerous original fireplaces. Viewing is the only way to appreciate all that this fantastic home has to offer.





















**Basement** 

**Ground Floor** 

**First Floor** 

**Second Floor** 

This floorplan is for illustrative purposes only and is not drawn to scale. Measurements, floor-areas, openings and orientations are approximate. They should not be relied upon for any purpose and do not form any part of an agreement. No liability is taken for any error or mis-statement. All parties must rely on their own inspections.

#### **Lower Ground Floor:**

#### Kitchen

15' 5" x 13' 6" ( 4.70m x 4.11m )

#### **Breakfast Room**

15' 6" max x 14' 6" max ( 4.72m max x 4.42m max )

## **Pantry**

## **Utility Room**

Wc

### **Ground Floor:**

### Hallway

### Lounge

15' 5" max x 14' 5" max ( 4.70m max x 4.39m max )

### **Dining Room**

15' 5" max x 13' 6" max ( 4.70m max x 4.11m max )

#### Fi