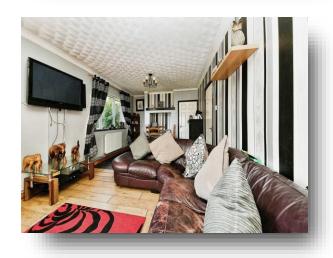

## Welcome to

# Isle Bridge Road, Outwell Wisbech

CALLING ALL INVESTORS OR FIRST TIME BUYERS!! William H Brown are proud to present this wonderful 3 bedroom semi-detached house in the beautiful village of Outwell, providing well-proportioned accommodation throughout and would make a perfect home for the growing family. The accommodation comprises of Entrance Hall, Lounge, Kitchen, Utility/Lobby and downstairs Shower Room, whilst on the first floor you will find 3 Bedrooms and family bathroom. Outside of the property to the front you can make use of a shared driveway and sectional garage. To the rear you can benefit from a patio and lawned area with a brick store housing oil boiler.

















**Ground Floor** 

**First Floor** 

This floorplan is for illustrative purposes only and is not drawn to scale. Measurements, floor-areas, openings and orientations are approximate. They should not be relied upon for any purpose and do not form any part of an agreement. No liability is taken for any error or mis-statement. All parties must rely on their own inspections.

### **Entrance Hall**

## Lounge

24' 6" Max x 10' 10" ( 7.47m Max x 3.30m )

#### Kitchen

11' 8" x 7' (3.56m x 2.13m)

### **Utility / Lobby**

5' 8" x 11' 8" ( 1.73m x 3.56m )

#### **Shower Room**

# **1st Floor Landing**

#### **Bedroom One**

13' 1" Max x 10' 10" ( 3.99m Max x 3.30m )

### **Bedroom Two**

10' 10" x 10' Minimum ( 3.30m x 3.05m Minimum )

#### **Bedroom Three**

 $9^{\circ}$  10" x  $7^{\ci