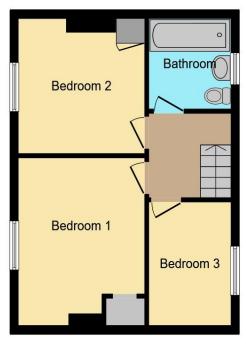

**Ground Floor** 

**First Floor** 

This floorplan is for illustrative purposes only and is not drawn to scale. Measurements, floor-areas, openings and orientations are approximate. They should not be relied upon for any purpose and do not form any part of an agreement. No liability is taken for any error or mis-statement. All parties must rely on their own inspections.

# **1st Floor Landing**

#### **Bedroom One**

13' 1" Max x 10' 10" ( 3.99m Max x 3.30m )

### **Bedroom Two**

10' 10" x 10' Minimum ( 3.30m x 3.05m Minimum )

#### **Bedroom Three**

 $9^{\circ}$  10" x  $7^{\circ}$  inc bulk head ( 3.00m x 2.13m inc bulk head )

#### **Bathroom**