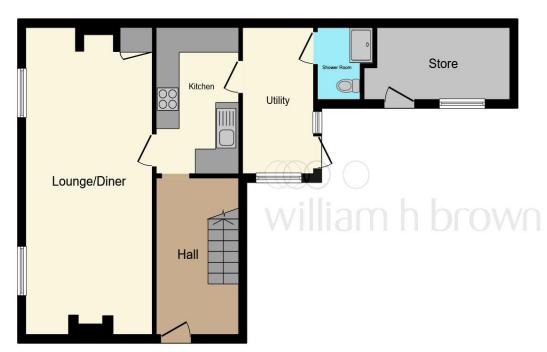

**Ground Floor** 

**First Floor** 

This floorplan is for illustrative purposes only and is not drawn to scale. Measurements, floor-areas, openings and orientations are approximate. They should not be relied upon for any purpose and do not form any part of an agreement. No liability is taken for any error or mis-statement. All parties must rely on their own inspections.

### **Entrance Hall**

#### Kitchen

11' 8" x 7' (3.56m x 2.13m)

### **Utility / Lobby**

5' 8" x 11' 8" ( 1.73m x 3.56m )

#### **Shower Room**