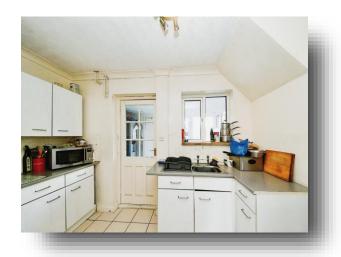

## Welcome to

# Isle Bridge Road, Outwell Wisbech

CALLING ALL INVESTORS OR FIRST TIME BUYERS!! William H Brown are proud to present this wonderful 3 bedroom semi-detached house in the beautiful village of Outwell, providing well-proportioned accommodation throughout and would make a perfect home for the growing family. The accommodation comprises of Entrance Hall, Lounge, Kitchen, Utility/Lobby and downstairs Shower Room, whilst on the first floor you will find 3 Bedrooms and family bathroom. Outside of the property to the front you can make use of a shared driveway and sectional garage. To the rear you can benefit from a patio and lawned area with a brick store housing oil boiler.

















**Ground Floor** 

**First Floor** 

This floorplan is for illustrative purposes only and is not drawn to scale. Measurements, floor-areas, openings and orientations are approximate. They should not be relied upon for any purpose and do not form any part of an agreement. No liability is taken for any error or mis-statement. All parties must rely on their own inspections.

### **Entrance Hall**

## Lounge

24' 6" Max x 10' 10" ( 7.47m Max x 3.30m )

#### Kitchen

11' 8" x 7' (3.56m x 2.13m)

### **Utility / Lobby**

5' 8" x 11' 8" ( 1.73m x 3.56m )

#### **Shower Room**

# **1st Floor Landing**

#### **Bedroom One**

13' 1" Max x 10' 10" ( 3.99m Max x 3.30m )

### **Bedroom Two**

10' 10" x 10' Minimum ( 3.30m x 3.05m Minimum )

#### **Bedroom Three**

 $9^{\circ}$  10" x  $