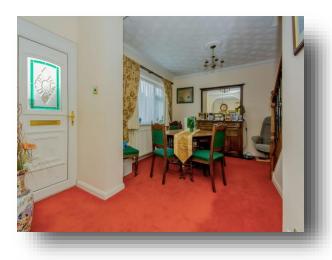

**Lounge** 14' x 12' 11" ( 4.27m x 3.94m )

**Dining Room** 15' 1" x 12' Max ( 4.60m x 3.66m Max )

#### Inner Hall

**Kitchen** 13' 11" x 9' 7" ( 4.24m x 2.92m )

**Conservatory** 13' 4" x 9' 7" ( 4.06m x 2.92m )

**Master Bedroom** 13' x 8' 10" ( 3.96m x 2.69m )

Ensuite

Bathroom 8' 10" x 6' 11" Max ( 2.69m x 2.11m Max )