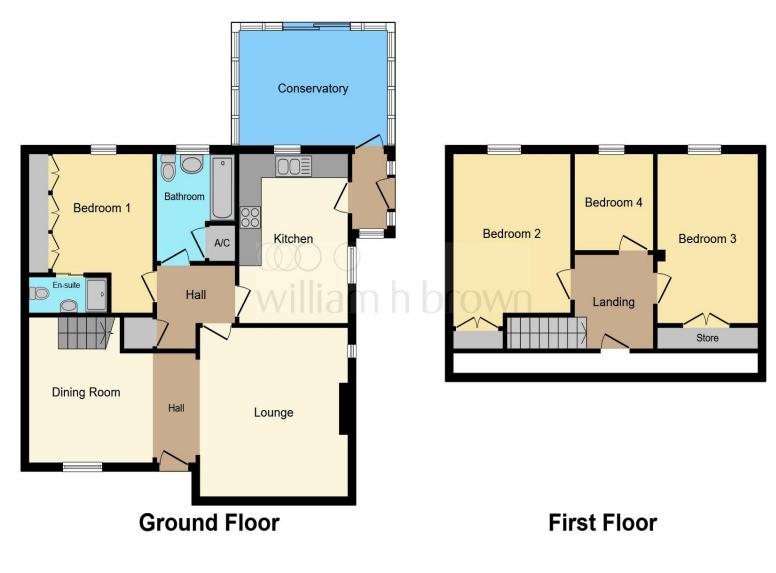

This floorplan is for illustrative purposes only and is not drawn to scale. Measurements, floor-areas, openings and orientations are approximate. They should not be relied upon for any purpose and do not form any part of an agreement. No liability is taken for any error or mis-statement. All parties must rely on their own inspections.

**Lounge** 14' x 12' 11" ( 4.27m x 3.94m )

**Dining Room** 15' 1" x 12' Max ( 4.60m x 3.66m Max )

#### Inner Hall

**Kitchen** 13' 11" x 9' 7" ( 4.24m x 2.92m )

**Conservatory** 13' 4" x 9' 7" ( 4.06m x 2.92m )

**Master Bedroom** 13' x 8' 10" ( 3.96m x 2.69m )

Ensuite

Bathroom 8' 10" x 6' 11" Max ( 2.69m x 2.11m Max )

#### **1st Floor Landing**

**Bedroom 2** 9' x 14' (2.74m x 4.27m)

**Bedroom 3** 14' x 10' 4" ( 4.27m x 3.15m )

**Bedroom 4** 6' 11" x 8' 1" ( 2.11m x 2.46m )

Front & Rear Gardens

Single Garage