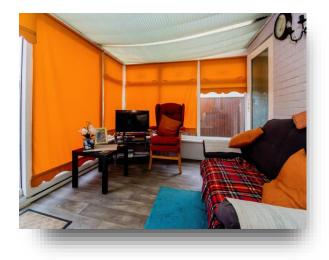

#### Inner Hall

**Kitchen** 13' 11" x 9' 7" ( 4.24m x 2.92m )

**Conservatory** 13' 4" x 9' 7" ( 4.06m x 2.92m )

**Master Bedroom** 13' x 8' 10" ( 3.96m x 2.69m )

Ensuite

Bathroom 8' 10" x 6' 11" Max ( 2.69m x 2.11m Max )