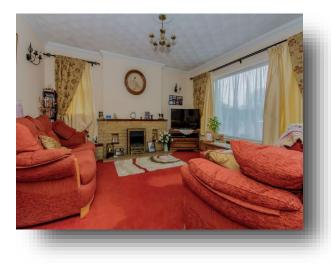

**Lounge** 14' x 12' 11" ( 4.27m x 3.94m )

**Dining Room** 15' 1" x 12' Max ( 4.60m x 3.66m Max )