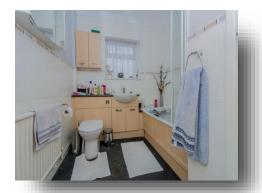

#### Inner Hall

**Kitchen** 13' 11" x 9' 7" ( 4.24m x 2.92m )

**Conservatory** 13' 4" x 9' 7" ( 4.06m x 2.92m )

**Master Bedroom** 13' x 8' 10" ( 3.96m x 2.69m )

Ensuite

Bathroom 8' 10" x 6' 11" Max ( 2.69m x 2.11m Max )