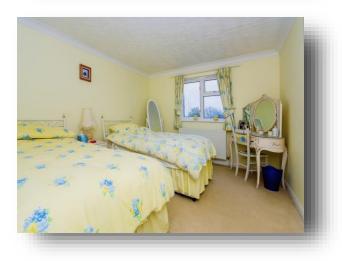

#### Inner Hall

**Kitchen** 13' 11" x 9' 7" ( 4.24m x 2.92m )

**Conservatory** 13' 4" x 9' 7" ( 4.06m x 2.92m )

**Master Bedroom** 13' x 8' 10" ( 3.96m x 2.69m )

Ensuite

Bathroom 8' 10" x 6' 11" Max ( 2.69m x 2.11m Max )