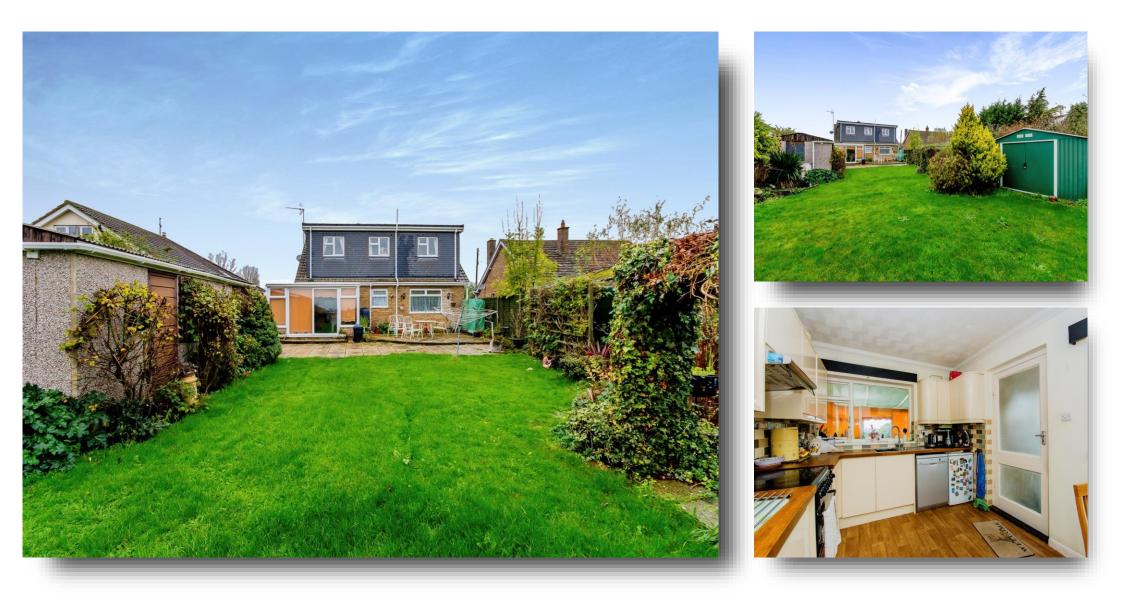

## Smeeth Road, Marshland St. James WISBECH

WANT A FLEXIBLE HOME WITH GORGEOUS VIEWS? How about this deceptively spacious, detached bungalow situated in the sought after village of Marshland St James. The property offers 4 bedrooms, the master benefiting from an ensuite shower room, a lounge, dining room, kitchen / breakfast room, conservatory and ground floor bathroom. Outside is a lovely front garden & generous driveway providing off road parking and leading to the single garage, plus a lovely rear garden with field views to the rear. To fully appreciate this lovely home, a viewing is highly recommended!

#### **1st Floor Landing**

**Bedroom 2** 9' x 14' (2.74m x 4.27m)

**Bedroom 3** 14' x 10' 4" ( 4.27m x 3.15m )

**Bedroom 4** 6' 11" x 8' 1" ( 2.11m x 2.46m )

Front & Rear Gardens

Single Garage