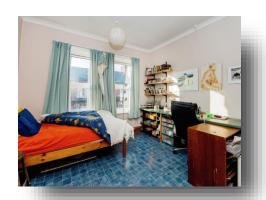

### **Bedroom One**

13' x 12' maximum ( 3.96m x 3.66m maximum )

### **Bedroom Two**

13' maximum x 12' 2" ( 3.96m maximum x 3.71m )

## **Bedroom Three**

9' 11" x 12'  $\,$  maximum ( 3.02m x 3.66m  $\,$  maximum )