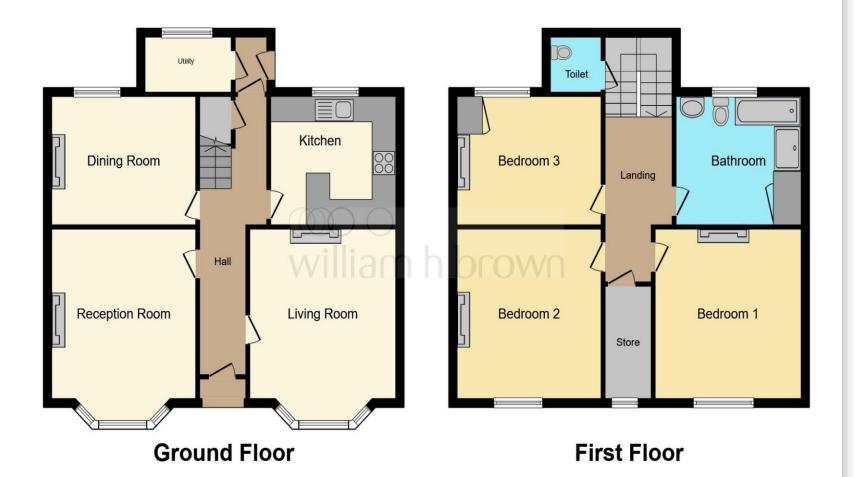

This floorplan is for illustrative purposes only and is not drawn to scale. Measurements, floor-areas, openings and orientations are approximate. They should not be relied upon for any purpose and do not form any part of an agreement. No liability is taken for any error or mis-statement. All parties must rely on their own inspections.

### **Entrance Hall**

# **Rear Hallway**

# **Utility Room**

3' 7" x 6' 6" ( 1.09m x 1.98m )

## Lounge

12' 11" excluding bay x 12' maximum ( 3.94m excluding bay x 3.66m maximum )

# **Dining Room**

13' excluding bay x 12' (3.96m excluding bay x 3.66m)

# **Sitting Room**

10' x 11' 11" maximum ( 3.05m x 3.63m maximum )

#### Kitchen

10' x 10' 5" ( 3.05m x 3.17m )

# **First Floor Landing**

### **Bedroom One**

13' x 12' maximum ( 3.96m x 3.66m maximum )

### **Bedroom Two**

13' maximum x 12' 2" ( 3.96m maximum x 3.71m )

## **Bedroom Three**

9' 11" x 12'  $\,$  maximum ( 3.02m x 3.66m  $\,$  maximum )

#### **Store Room**

8' 2" x 3' 10" ( 2.49m x 1.17m )

#### **Bathroom**

9' 11" x 10' 5" maximum ( 3.02m x 3.17m maximum )