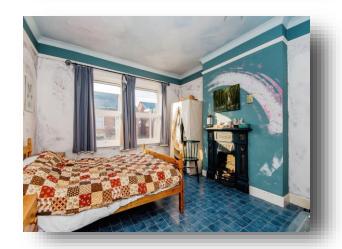

### **Bedroom One**

13' x 12' maximum ( 3.96m x 3.66m maximum )

### **Bedroom Two**

13' maximum x 12' 2" ( 3.96m maximum x 3.71m )

## **Bedroom Three**

9' 11" x 12'  $\,$  maximum ( 3.02m x 3.66m  $\,$  maximum )