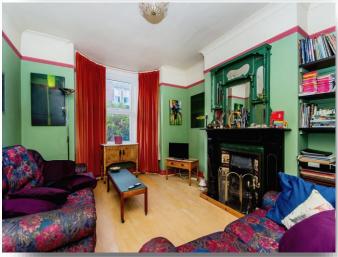

## Lounge

12' 11" excluding bay x 12' maximum ( 3.94m excluding bay x 3.66m maximum )