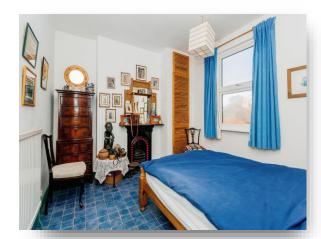

### **Bedroom One**

13' x 12' maximum ( 3.96m x 3.66m maximum )

### **Bedroom Two**

13' maximum x 12' 2" ( 3.96m maximum x 3.71m )

## **Bedroom Three**

9' 11" x 12'  $\,$  maximum ( 3.02m x 3.66m  $\,$  maximum )