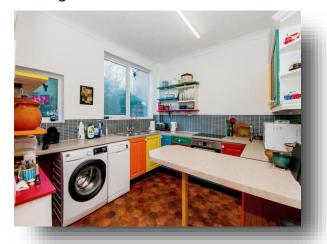

# Welcome to

# Alexandra Road, Wisbech

FANCY A WALK IN TO TOWN? Situated just a few minutes walk from the town centre, this established, double-fronted semi-detached house provides deceptively spacious accommodation throughout and viewing is highly recommended. With three large double bedrooms and three reception rooms, the property also benefits from a useful utility room, a four-piece bathroom, PVCu double glazed windows and gas radiator central heating.















This floorplan is for illustrative purposes only and is not drawn to scale. Measurements, floor-areas, openings and orientations are approximate. They should not be relied upon for any purpose and do not form any part of an agreement. No liability is taken for any error or mis-statement. All parties must rely on their own inspections.

### **Entrance Hall**

# **Rear Hallway**

# **Utility Room**

3' 7" x 6' 6" ( 1.09m x 1.98m )

## Lounge

12' 11" excluding bay x 12' maximum ( 3.94m excluding bay x 3.66m maximum )

# **Dining Room**

13' excluding bay x 12' (3.96m excluding bay x 3.66m)

# **Sitting Room**

10' x 11' 11" maximum ( 3.05m x 3.63m maximum )

#### Kitchen

10' x 10' 5" ( 3.05m x 3.17m )

# **First Floor Landing**

### **Bedroom One**

13' x 12' maximum ( 3.96m x