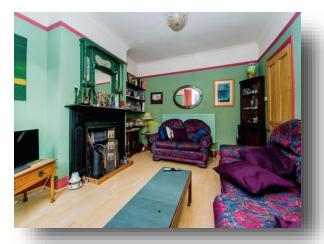

## Lounge

12' 11" excluding bay x 12' maximum ( 3.94m excluding bay x 3.66m maximum )

# **Sitting Room**

10' x 11' 11" maximum ( 3.05m x 3.63m maximum )