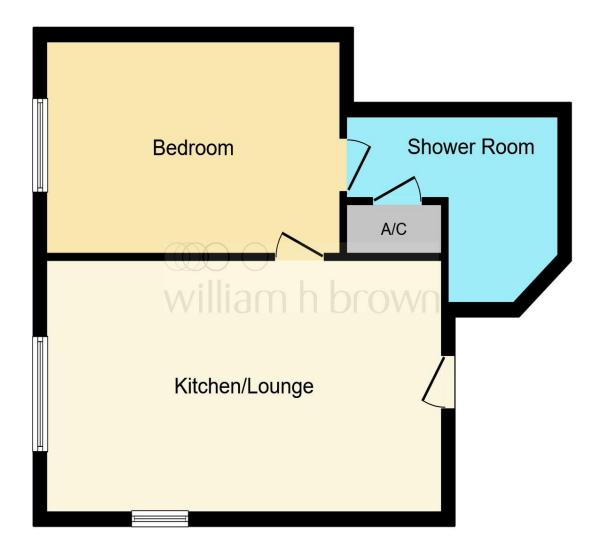

This floorplan is for illustrative purposes only and is not drawn to scale. Measurements, floor-areas, openings and orientations are approximate. They should not be relied upon for any purpose and do not form any part of an agreement. No liability is taken for any error or mis-statement. All parties must rely on their own inspections.

#### **Communal Entrance Hall**

### Lounge/kitchen Area

10' 5" x 16' 11" maximum ( 3.17m x 5.16m maximum )

#### **Bedroom**

9' x 13' 3" ( 2.74m x 4.04m )

#### **Shower Room**

 $8' \times 5' \ 8''$  plus door recess (  $2.44 \text{m} \times 1.73 \text{m}$  plus door recess )