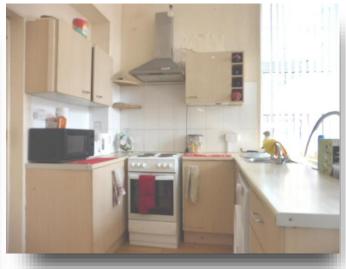

## Welcome to

# **Turnpike Court, Norwich Road, Wisbech**

This ground floor flat is available to the market with no onward chain. In brief, the accommodation comprises of communal entrance hall, open plan kitchen/lounge area, double bedroom & en-suite shower room. Outside there is communal parking area.











This floorplan is for illustrative purposes only and is not drawn to scale. Measurements, floor-areas, openings and orientations are approximate. They should not be relied upon for any purpose and do not form any part of an agreement. No liability is taken for any error or mis-statement. All parties must rely on their own inspections.

#### **Communal Entrance Hall**

### Lounge/kitchen Area

10' 5" x 16' 11" maximum ( 3.17m x 5.16m maximum )

#### **Bedroom**

9' x 13'