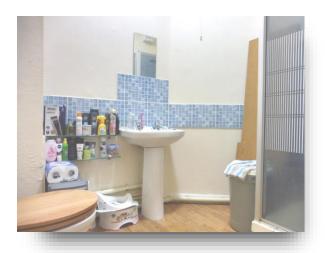

#### **Shower Room**

 $8' \times 5' \ 8''$  plus door recess (  $2.44 \text{m} \times 1.73 \text{m}$  plus door recess )