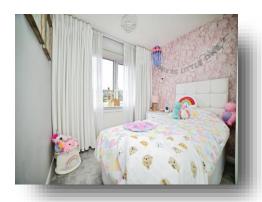

#### **Bedroom 1**

 $9' \times 12'$  to rear of wardrobes (  $2.74m \times 3.66m$  to rear of wardrobes )

With double glazed window to the front, radiator and fitted wardrobes.

#### **Bedroom 2**

 $8^{\prime}$  2" to rear of wardrobes x 9 $^{\prime}$  8" ( 2.49m to rear of wardrobes x 2.95m )

With double glazed window to the rear, radiator and fitted wardrobes.

#### **Bedroom 3**

9' 7" x 6' 9" ( 2.92m x 2.06m )

With double glazed window to the front, radiator and spot light points.