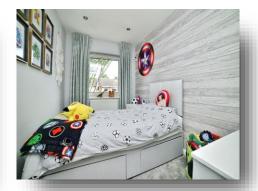

#### **Bedroom 1**

 $9' \times 12'$  to rear of wardrobes (  $2.74m \times 3.66m$  to rear of wardrobes )

With double glazed window to the front, radiator and fitted wardrobes.

#### **Bedroom 2**

 $8^{\prime}$  2" to rear of wardrobes x 9 $^{\prime}$  8" ( 2.49m to rear of wardrobes x 2.95m )

With double glazed window to the rear, radiator and fitted wardrobes.

#### **Bedroom 3**

9' 7" x 6' 9" ( 2.92m x 2.06m )

With double glazed window to the front, radiator and spot light points.