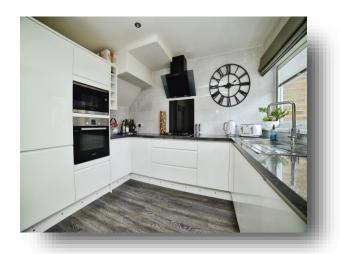

#### Kitchen

8' 10" x 16' 1" ( 2.69m x 4.90m )

Fitted kitchen with a rage of wall and base units, work surfaces, sink and drainer unit, gas hob, electric oven, integrated fridge freezer, integrated dishwasher, integrated washing machine, integrated microwave, radiator, double glazed window to the rear, spot light points and double glazed french style doors leading to the Rear Garden.