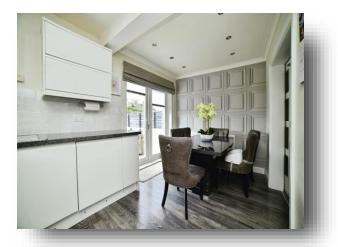

#### Kitchen

8' 10" x 16' 1" ( 2.69m x 4.90m )

Fitted kitchen with a rage of wall and base units, work surfaces, sink and drainer unit, gas hob, electric oven, integrated fridge freezer, integrated dishwasher, integrated washing machine, integrated microwave, radiator, double glazed window to the rear, spot light points and double glazed french style doors leading to the Rear Garden.