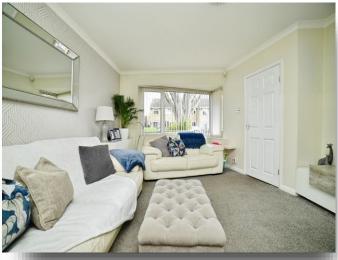

## Lounge

12' 6" x 15' 2" ( 3.81m x 4.62m )

With double glazed window to the front, radiator and coving to the ceiling.