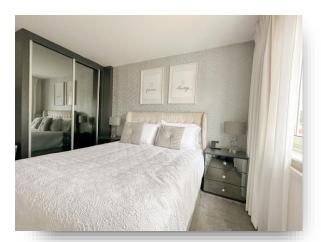

#### **Bedroom 1**

 $9' \times 12'$  to rear of wardrobes (  $2.74m \times 3.66m$  to rear of wardrobes )

With double glazed window to the front, radiator and fitted wardrobes.

#### **Bedroom 2**

 $8^{\prime}$  2" to rear of wardrobes x 9 $^{\prime}$  8" ( 2.49m to rear of wardrobes x 2.95m )

With double glazed window to the rear, radiator and fitted wardrobes.

#### **Bedroom 3**

9' 7" x 6' 9" ( 2.92m x 2.06m )

With double glazed window to the front, radiator and spot light points.