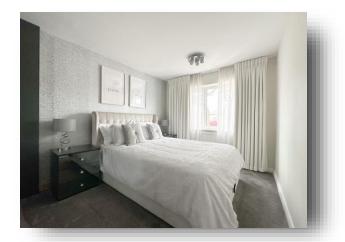

#### **Bedroom 1**

 $9' \times 12'$  to rear of wardrobes (  $2.74m \times 3.66m$  to rear of wardrobes )

With double glazed window to the front, radiator and fitted wardrobes.

#### **Bedroom 2**

 $8^{\prime}$  2" to rear of wardrobes x 9 $^{\prime}$  8" ( 2.49m to rear of wardrobes x 2.95m )

With double glazed window to the rear, radiator and fitted wardrobes.

#### **Bedroom 3**

9' 7" x 6' 9" ( 2.92m x 2.06m )

With double glazed window to the front, radiator and spot light points.