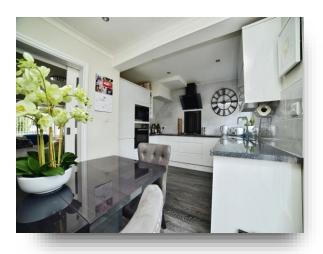

#### Kitchen

8' 10" x 16' 1" ( 2.69m x 4.90m )

Fitted kitchen with a rage of wall and base units, work surfaces, sink and drainer unit, gas hob, electric oven, integrated fridge freezer, integrated dishwasher, integrated washing machine, integrated microwave, radiator, double glazed window to the rear, spot light points and double glazed french style doors leading to the Rear Garden.