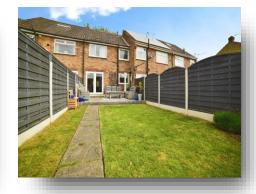

#### Outside

#### **Front Garden**

With wall and wrought iron gate.

#### Rear Garden

With paved patio area, lawned area, rear access gate and fenced surround.

#### Garage

9' 4" x 15' 1" ( 2.84m x 4.60m )

Garage with power, double glazed windows to the front and side and up and over door.