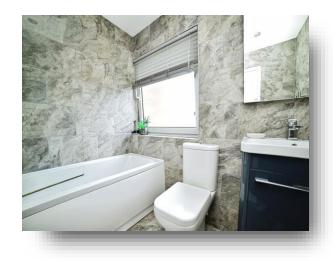

#### **Bathroom**

Bathroom with bath with mains shower over, vanity wash hand basin, low level wc, shaver point, spot light points, chrome effect towel style radiator and double glazed window to the rear.